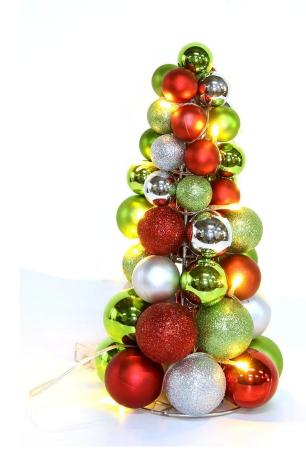

Christmas Ball Tree is one of our common products. It's wildly used for wall/door hanging decorative. We produce decorative Christmas Ball Tree by ourselves, size from 20cm to 4m diameter. It could be customized as your design.