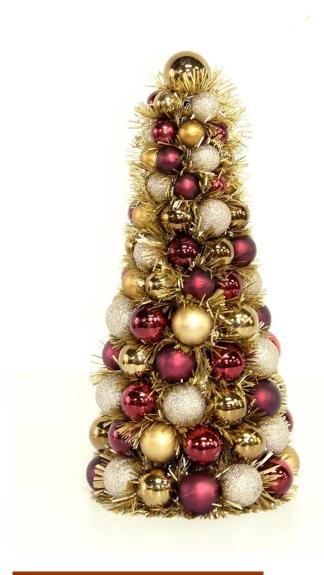

Christmas Ball Tree is one of our common products. It's wildly used for wall/door hanging decorative. We produce decorative Christmas Ball Tree by ourselves, size from 20cm to 4m diameter. It could be customized as your design.