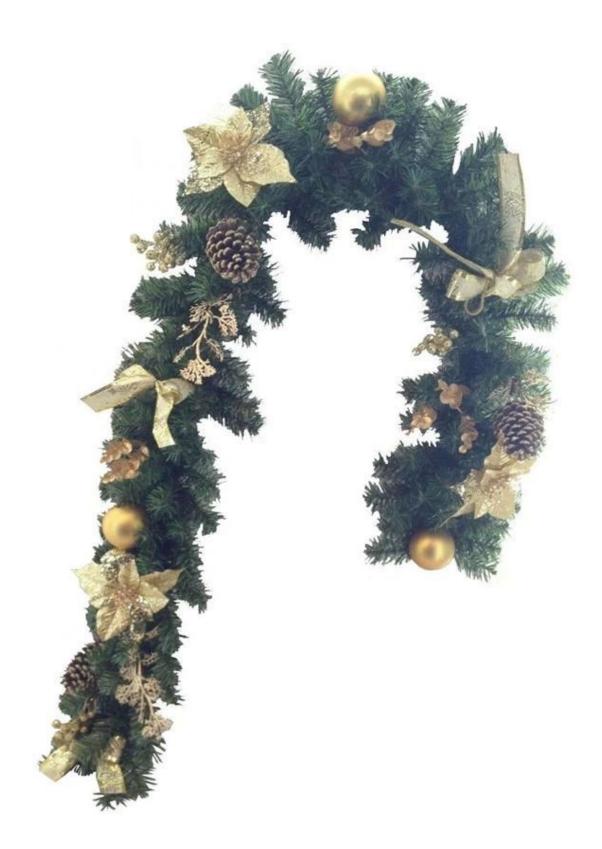

<u>Christmas Garland</u> is one of our common products. It's wildly used for wall/door hanging decorative.

We produce decorative Christmas garland ourselves, size from 20mm to 100mm. It could be customized as your design.

## Photos of <u>christmas</u> wall hanging decorations: