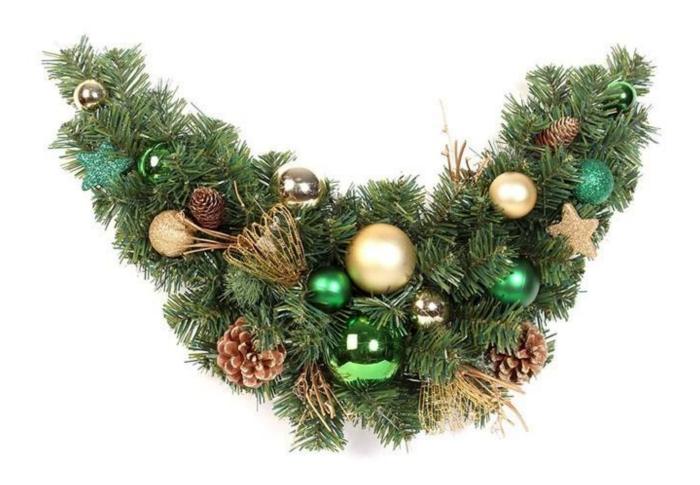

**Swag Christmas decoration** Is one of our common products. It is widely used for wall hanging decoration/door.

We produce decorative Christmas wreaths ourselves from 20 mm to the size 100 mm. It can be used as a custom to your design.

## Photo swagChristmas decoration: