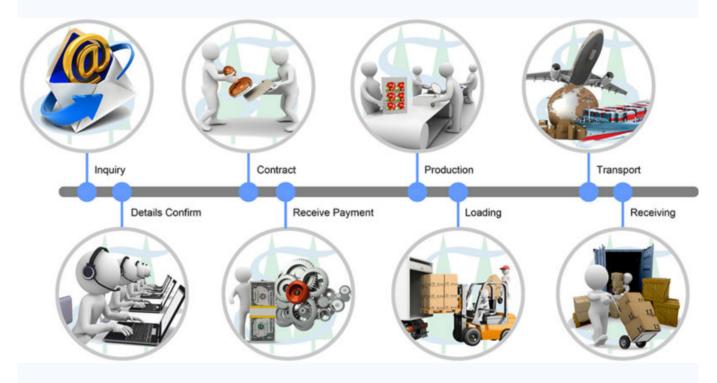

### Packaging & Shipping

packing:1 pcs/ctn

shipping:30-60days after deposit.by sea ,by air ,by express are acceptable.

### **Cooperation instruct**