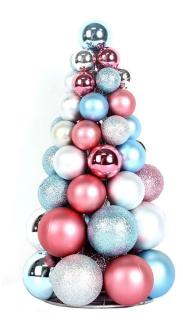

Christmas Ball Tree is one of our common products. It's wildly used for wall/door hanging decorative. We produce decorative Christmas Ball Tree by ourselves, size from 20cm to 4m diameter. It could be customized as your design.