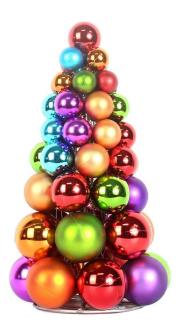

Christmas Ball Tree is one of our common products. It's wildly used for wall/door hanging decorative. We produce decorative Christmas Ball Tree by ourselves, size from 20cm to 4m diameter. It could be customized as your design.