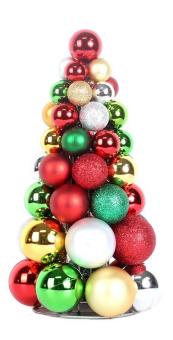

Christmas Ball Tree is one of our common products. It's wildly used for wall/door hanging decorative. We produce decorative Christmas Ball Tree by ourselves, size from 20cm to 4m diameter. It could be customized as your design.