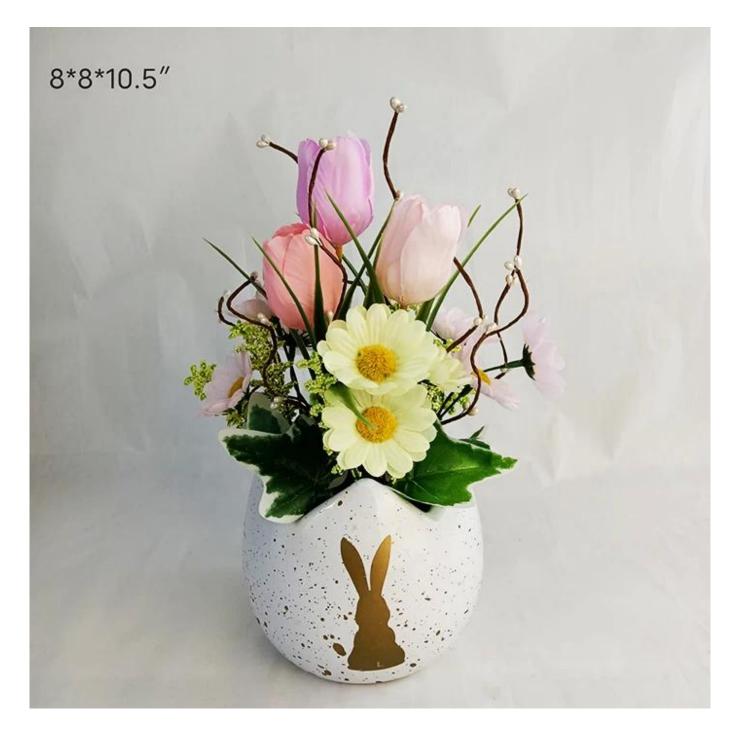

Easter decor mixed artificial flowers rabbit bunny plastic egg spring plants

We can provide Easter decoration products such as Easter wreath, Easter eggs, Easter rabbits, Easter garlands, Easter tree, etc. and also can provide spring decoration such as flower wreath,flowers garlands,flower plant. The size and style can be customized according to your requirements. We customize new styles every year, and you are also welcome to visit our sample room

Please feel free to send "inquiries" for specific details at any time

HX2024040820

HX2024040824

HX2024040818

HX2024040821

HX2024040816 HX2024040817

HX2024040825

Whether you're seeking traditional decorations or want something unique and creative, Senmasine manufacturers offer an abundant selection. Let's embrace the joy and creativity of this festive season together! If you have any further questions, feel free to ask.