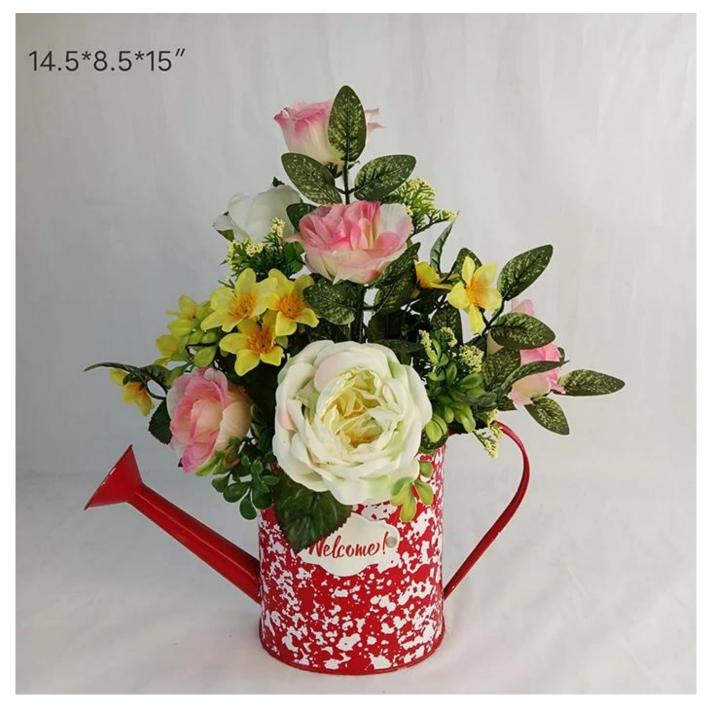

Easter decor mixed artificial flowers rabbit bunny plastic egg spring plants

We can provide Easter decoration products such as Easter wreath, Easter eggs, Easter rabbits, Easter garlands, Easter tree, etc. and also can provide spring decoration such as flower wreath,flowers garlands,flower plant. The size and style can be customized according to your requirements. We customize new styles every year, and you are also welcome to visit our sample room