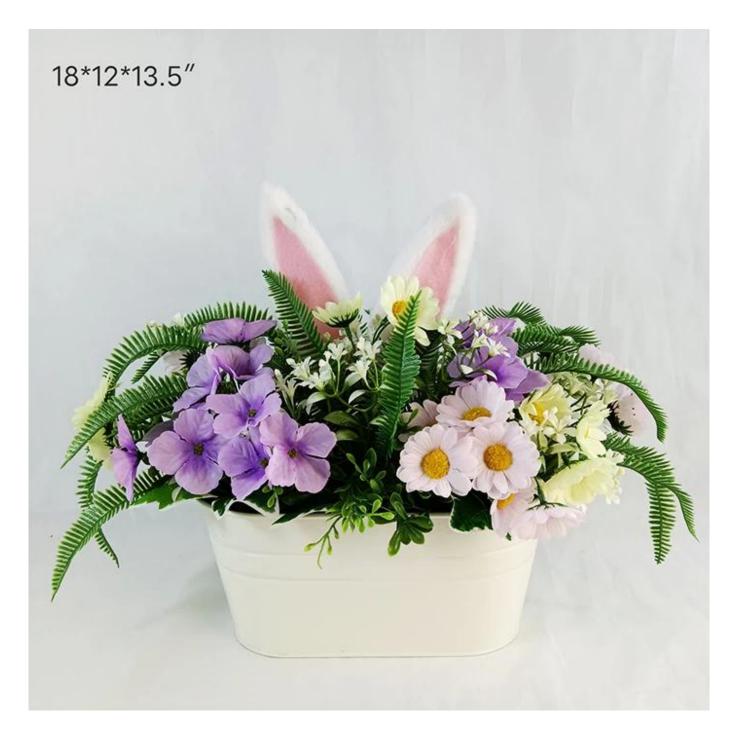

Easter decor mixed artificial flowers rabbit bunny plastic egg spring plants

We can provide Easter decoration products such as Easter wreath, Easter eggs, Easter rabbits, Easter garlands, Easter tree, etc. and also can provide spring decoration such as flower wreath,flowers garlands,flower plant. The size and style can be customized according to your requirements. We customize new styles every year, and you are also welcome to visit our sample room

Please feel free to send "inquiries" for specific details at any time

HX2024040820

HX2024040824

HX2024040818

HX2024040821

HX2024040816 HX2024040817

HX2024040825

Whether you're seeking traditional decorations or want something unique and creative, Senmasine manufacturers offer an abundant selection. Let's embrace the joy and creativity of this festive season together! If you have any further questions, feel free to ask.