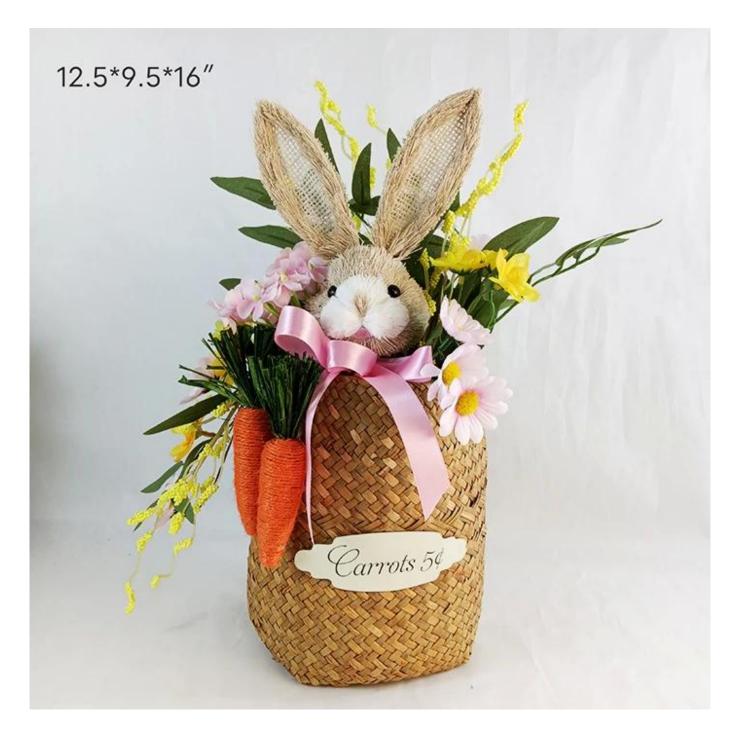

Easter decor mixed artificial flowers rabbit bunny plastic egg spring plants

We can provide Easter decoration products such as Easter wreath, Easter eggs, Easter rabbits, Easter garlands, Easter tree, etc. and also can provide spring decoration such as flower wreath,flowers garlands,flower plant. The size and style can be customized according to your requirements. We customize new styles every year, and you are also welcome to visit our sample room