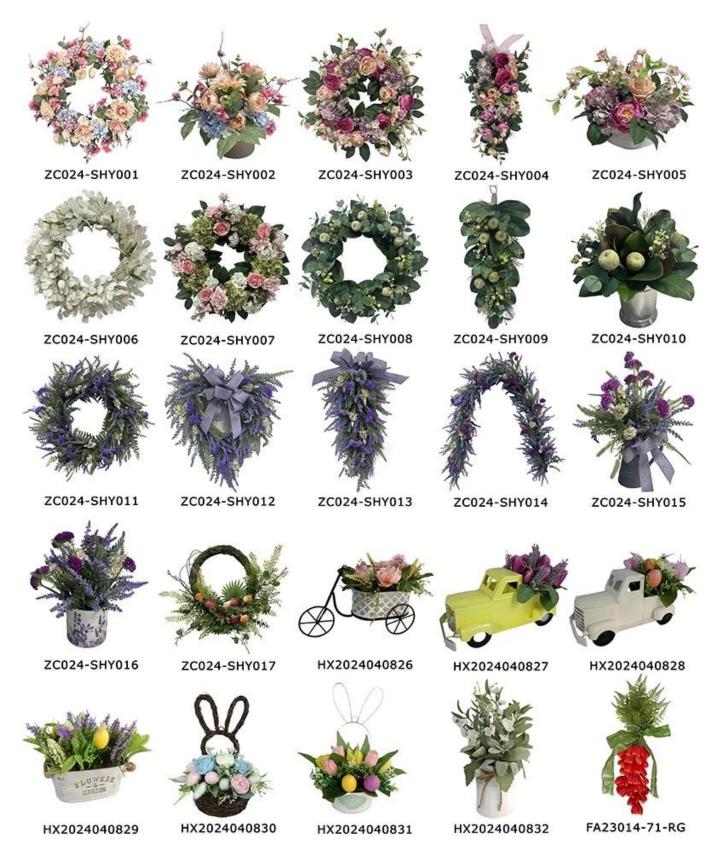

Easter decor mixed artificial flowers rabbit bunny plastic egg spring plants

We can provide Easter decoration products such as Easter wreath, Easter eggs, Easter rabbits, Easter garlands, Easter tree, etc. and also can provide spring decoration such as flower wreath,flowers garlands,flower plant. The size and style can be customized according to your requirements. We customize new styles every year, and you are also welcome to visit our sample room

Please feel free to send "inquiries" for specific details at any time

HX2024040820

HX2024040824

HX2024040818

HX2024040821

HX2024040816 HX2024040817

HX2024040825

Whether you're seeking traditional decorations or want something unique and creative, Senmasine manufacturers offer an abundant selection. Let's embrace the joy and creativity of this festive season together! If you have any further questions, feel free to ask.