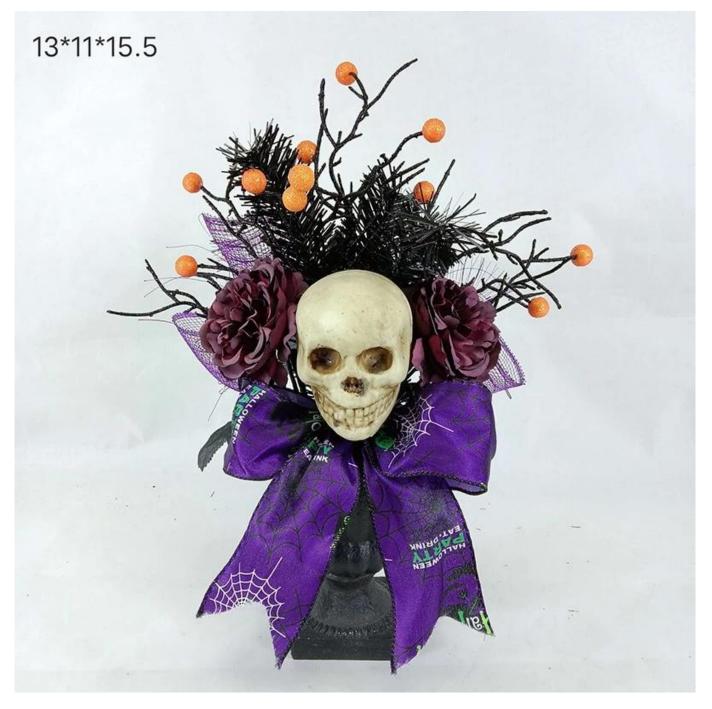

Halloween Skull Decoration With Skeleton Glitter Black Dead Branch Artificial Big Rose Flowers

Can be add LED Lights: The dark colors helps increase the Halloween atmosphere, multi LED lights make it visible for the Halloween night, spooky and scary enough.