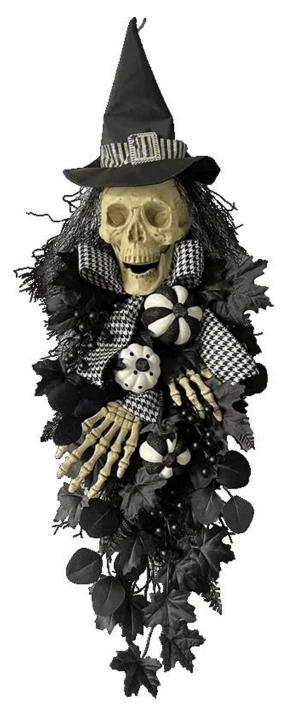

Front Door Diy Hanging Wreath Black Artificial Leaves Bow Pumpkin Spooky Scary Skeleton Hand Witch Hat Halloween Swag

Can be add LED Lights: The dark colors helps increase the Halloween atmosphere, multi LED lights make it visible for the Halloween night, spooky and scary enough. They are powered by 3 AA batteries (batteries not included) Multi size: The outer diameter is about 15-30 inches, Can be applied to many places for decoration, enough as Halloween decoration for front door and wall. Please feel free to send "inquiries" for specific details at any time[]









Whether you're seeking traditional decorations or want something unique and creative, Senmasine manufacturers offer an abundant selection. Let's embrace the joy and creativity of this festive season together! If you have any further questions, feel free to ask.

The following is a Halloween catalog. If you would like to know more styles, please contact me





FA530-81-KQ



FA514-81-KW



FA518-46-QX



FA507-58-KX



FA515-46-KC



FA519-61-KX



FA516-46-KC



FA509-58-KS



FA517-31-SX



FA521-46-QX



FA522-31-KPL



FA523-46-KX





FA520-61-KX



FA524-38-KX





FA526-41-KX



FA527-46-QX







FA529-31-PLX

## **One-stop Procurement**

We Can Provide Multi-category Product Portfolio Design Services, christmas Ball, christmas Tree, christmas Wreath, christmas Garlands, baubles