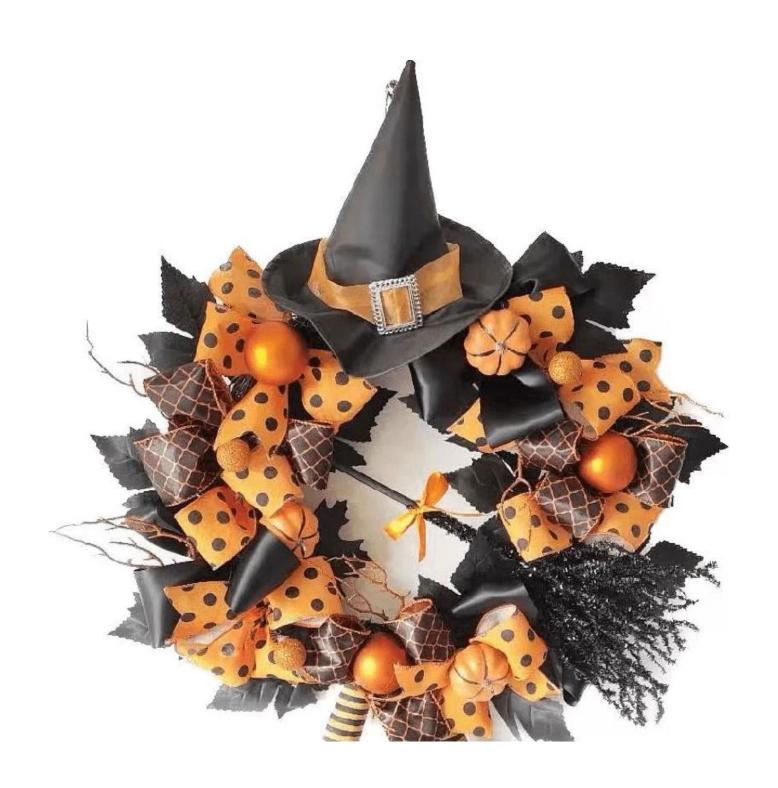

## 24 Inch Halloween Wreath With Witch Legs Orange Bows Pumpkin Baubles Glitter Broom Hanging Front Door Decor

Can be add LED Lights: The dark colors helps increase the Halloween atmosphere, multi LED lights make it visible for the Halloween night, spooky and scary enough.

Multi size: The outer diameter is about 15-30 inches, Can be applied to many places for decoration, enough as Halloween decoration for front door and wall.

DIY design customization: We can modify any ornaments according to your needs, come up with new ideas, and design new Halloween decorations □