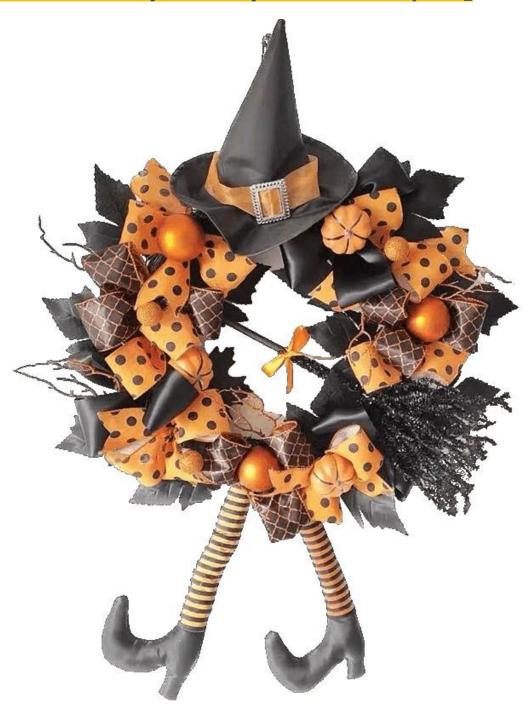

## 24 Inch Halloween Wreath With Witch Legs Orange Bows Pumpkin Baubles Glitter Broom Hanging Front Door Decor

Can be add LED Lights: The dark colors helps increase the Halloween atmosphere, multi LED lights make it visible for the Halloween night, spooky and scary enough.

Multi size: The outer diameter is about 15-30 inches, Can be applied to many places for decoration, enough as Halloween decoration for front door and wall.

DIY design customization: We can modify any ornaments according to your needs, come up with new ideas, and design new Halloween decorations □