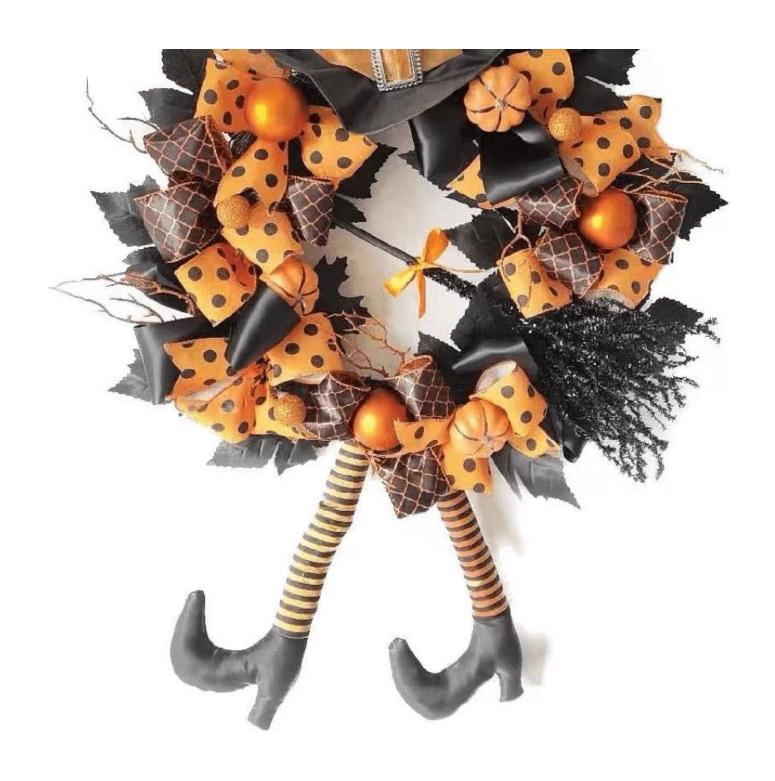

## 24 Inch Halloween Wreath With Witch Legs Orange Bows Pumpkin Baubles Glitter Broom Hanging Front Door Decor

Can be add LED Lights: The dark colors helps increase the Halloween atmosphere, multi LED lights make it visible for the Halloween night, spooky and scary enough.

Multi size: The outer diameter is about 15-30 inches, Can be applied to many places for decoration, enough as Halloween decoration for front door and wall.

DIY design customization: We can modify any ornaments according to your needs, come up with new ideas, and design new Halloween decorations □