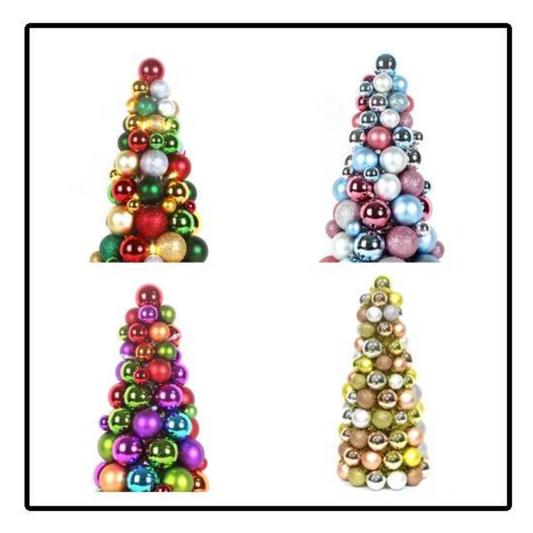

Christmas Cone Tree is one of our common products. It is widely used for table decoration. We produce decorative Christmas tree balls on our own, Size from 20 cm to 5m height. It can be customized as your design.