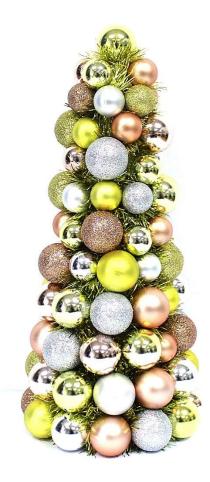

Christmas Cone Tree is one of our common products. It is widely used for table decoration. We produce decorative Christmas tree balls on our own, Size from 20 cm to 5m height. It can be customized as your design.