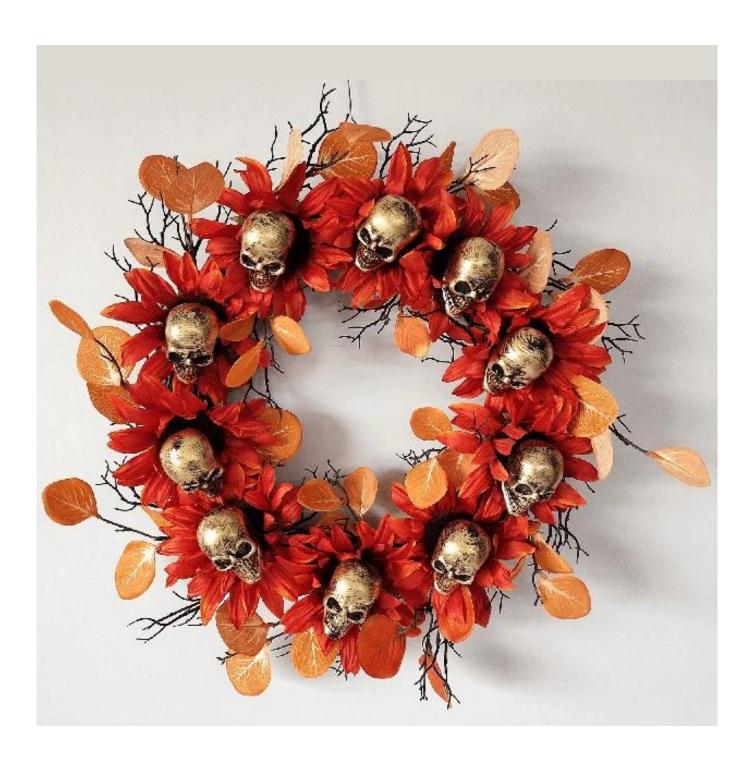

## Front Door Hanging Outdoor Decoration 24 Inch Black Dead Branch Sunflower Spooky Scary Halloween Skeleton Wreath

Can be add LED Lights: The dark colors helps increase the Halloween atmosphere, multi LED lights make it visible for the Halloween night, spooky and scary enough. They are powered by 3 AA batteries (batteries not included) Multi size: The outer diameter is about 15-30 inches, Can be applied to many places for decoration, enough as Halloween decoration for front door and wall. Please feel free to send "inquiries" for specific details at any time