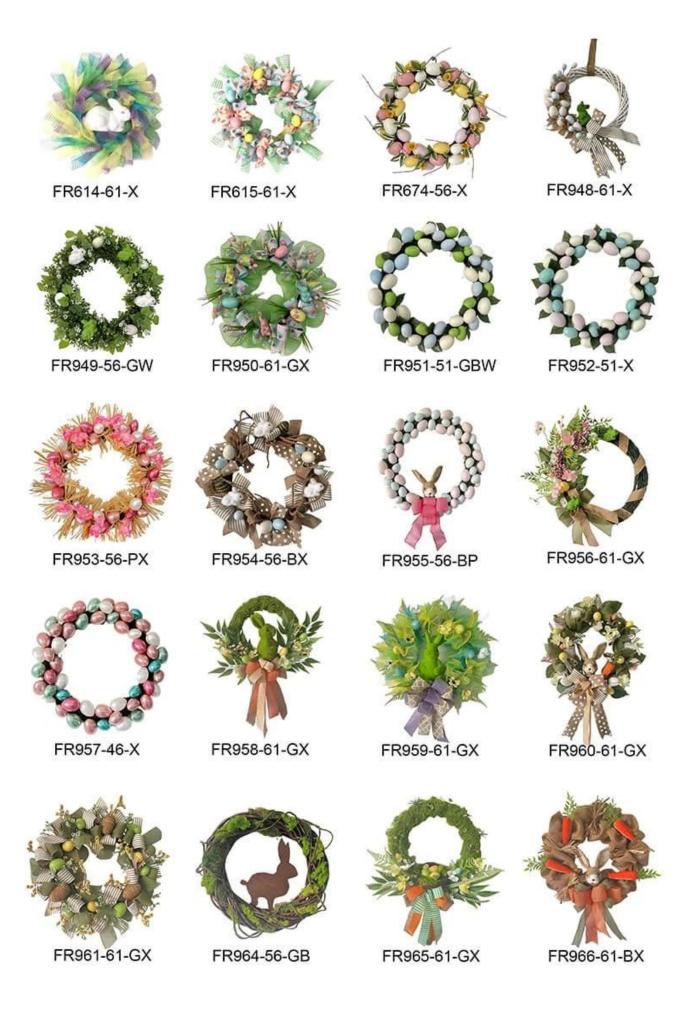

$\begin{tabular}{ll} Valentine's Day wreath mixed sugar candy ribbon bows 20 inch 22 inch 24 inch 32 inch Heart Shaped Wreaths \end{tabular}$ 

We can provide Easter decoration products such as Easter wreath, Easter eggs, Easter rabbits, Easter garlands, Easter tree, etc. The size and style can be customized according to your requirements. We customize new styles every year, and you are also welcome to visit our sample room