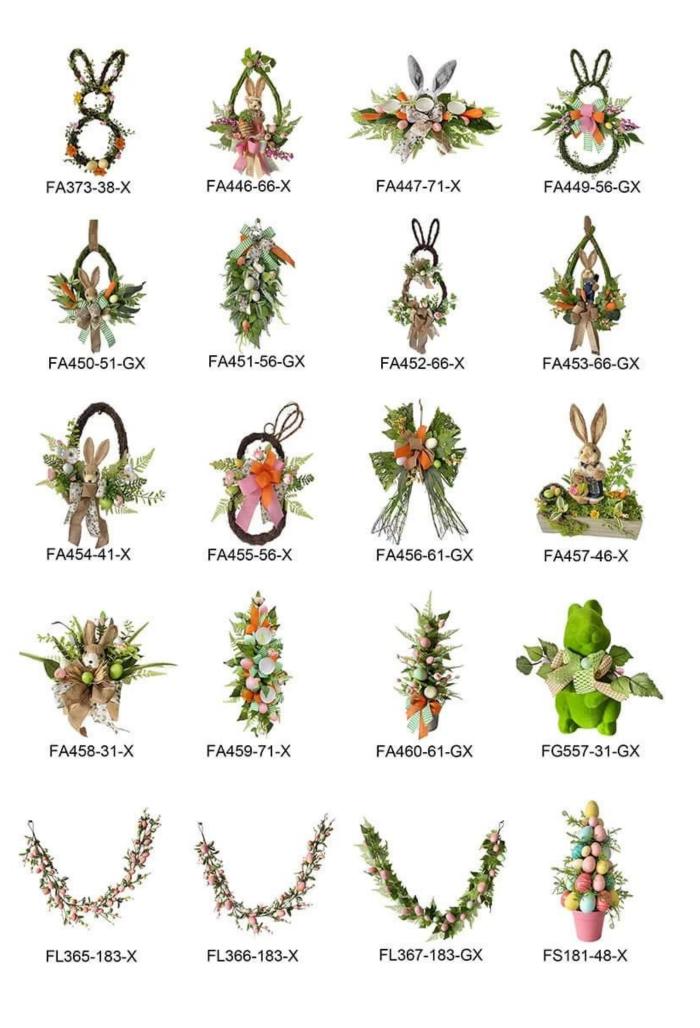

$\begin{tabular}{ll} Valentine's Day wreath mixed sugar candy ribbon bows 20 inch 22 inch 24 inch 32 inch Heart Shaped Wreaths \end{tabular}$ 

We can provide Easter decoration products such as Easter wreath, Easter eggs, Easter rabbits, Easter garlands, Easter tree, etc. The size and style can be customized according to your requirements. We customize new styles every year, and you are also welcome to visit our sample room