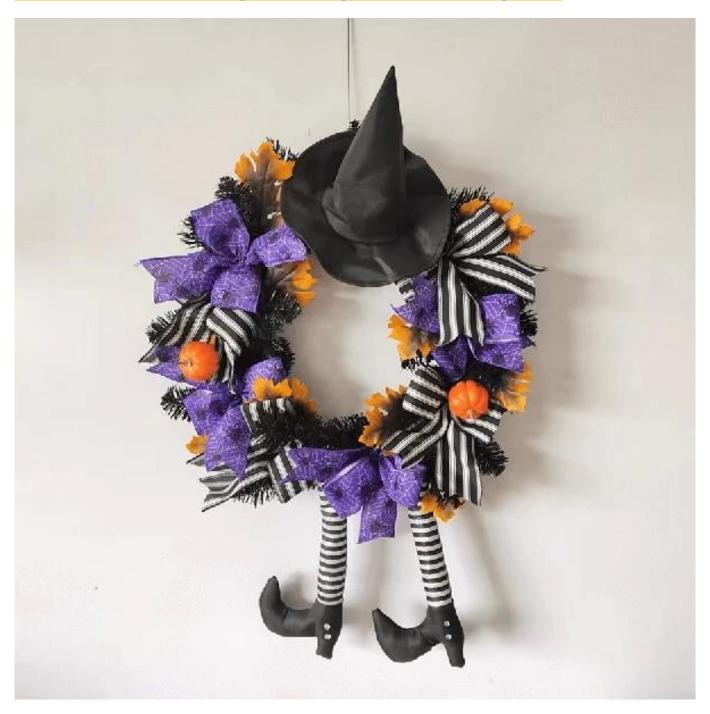

## 24 Inch Halloween Witch Legs Front Door Wreath With hat Artificial Maple Leaves Pumpkin Purple Spider Pattern Bow

Can be add LED Lights: The dark colors helps increase the Halloween atmosphere, multi LED lights make it visible for the Halloween night, spooky and scary enough.

Multi size: The outer diameter is about 15-30 inches, Can be applied to many places for decoration, enough as Halloween decoration for front door and wall.

DIY design customization: We can modify any ornaments according to your needs, come up with new ideas, and design new Halloween decorations