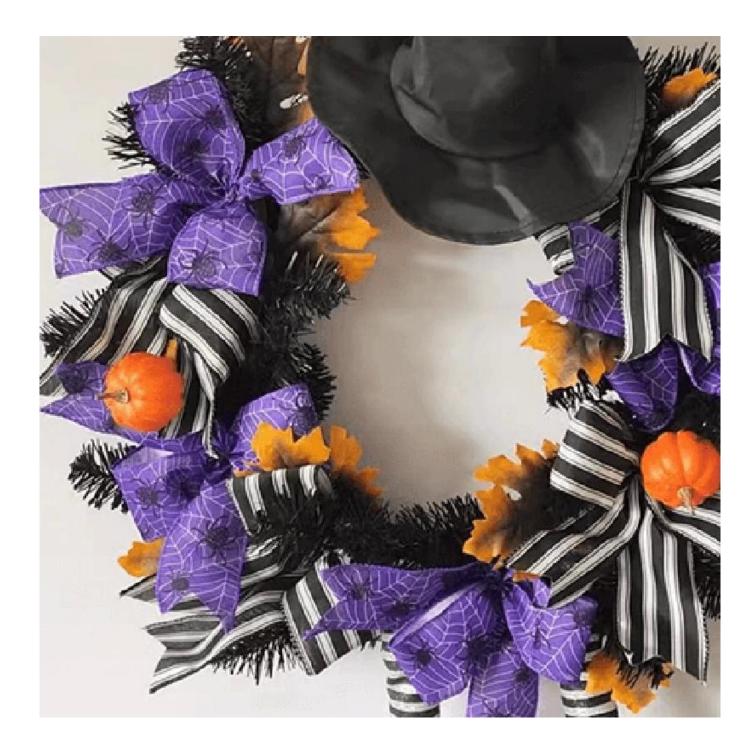

## 24 Inch Halloween Witch Legs Front Door Wreath With hat Artificial Maple Leaves Pumpkin Purple Spider Pattern Bow

Can be add LED Lights: The dark colors helps increase the Halloween atmosphere, multi LED lights make it visible for the Halloween night, spooky and scary enough.

Multi size: The outer diameter is about 15-30 inches, Can be applied to many places for decoration, enough as Halloween decoration for front door and wall.

DIY design customization: We can modify any ornaments according to your needs, come up with new ideas, and design new Halloween decorations