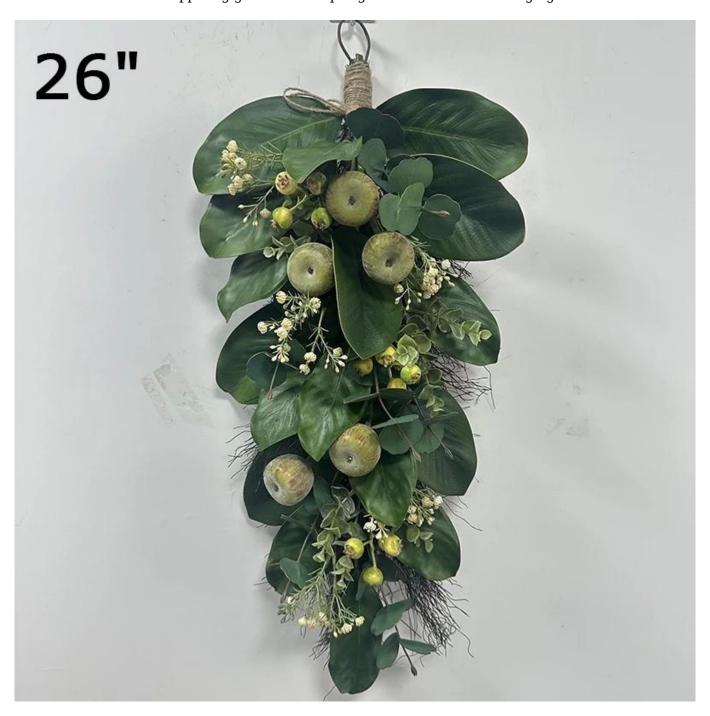

artificial wreath mixed apple fig green leaves spring wreaths front door hanging decoration

We can provide Easter decoration products such as Easter wreath, Easter eggs, Easter rabbits, Easter garlands, Easter tree, etc. and also can provide spring decoration such as flower wreath,flowers garlands,flower plant. The size and style can be customized according to your requirements. We customize new styles every year, and you are also welcome to visit our sample room[]