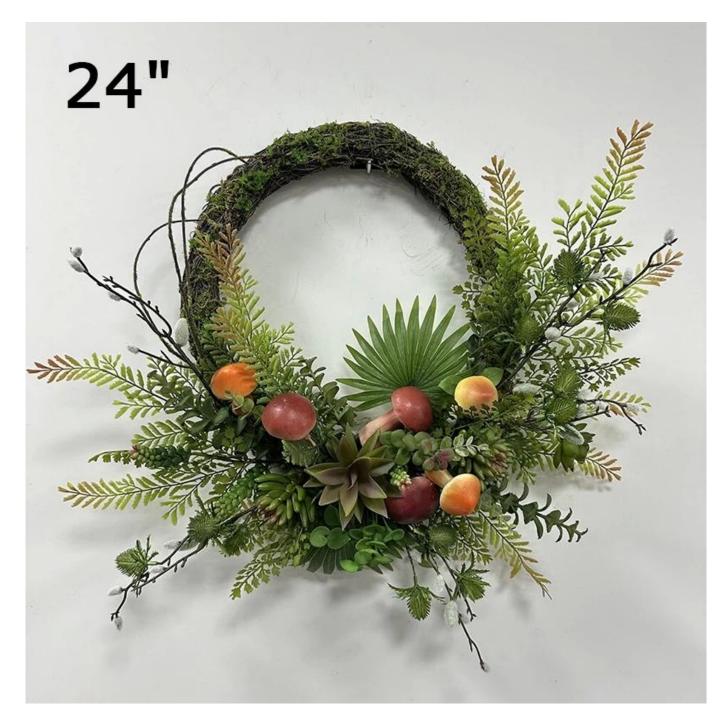

artificial wreath mixed apple fig green leaves spring wreaths front door hanging decoration

We can provide Easter decoration products such as Easter wreath, Easter eggs, Easter rabbits, Easter garlands, Easter tree, etc. and also can provide spring decoration such as flower wreath,flowers garlands,flower plant. The size and style can be customized according to your requirements. We customize new styles every year, and you are also welcome to visit our sample room[]