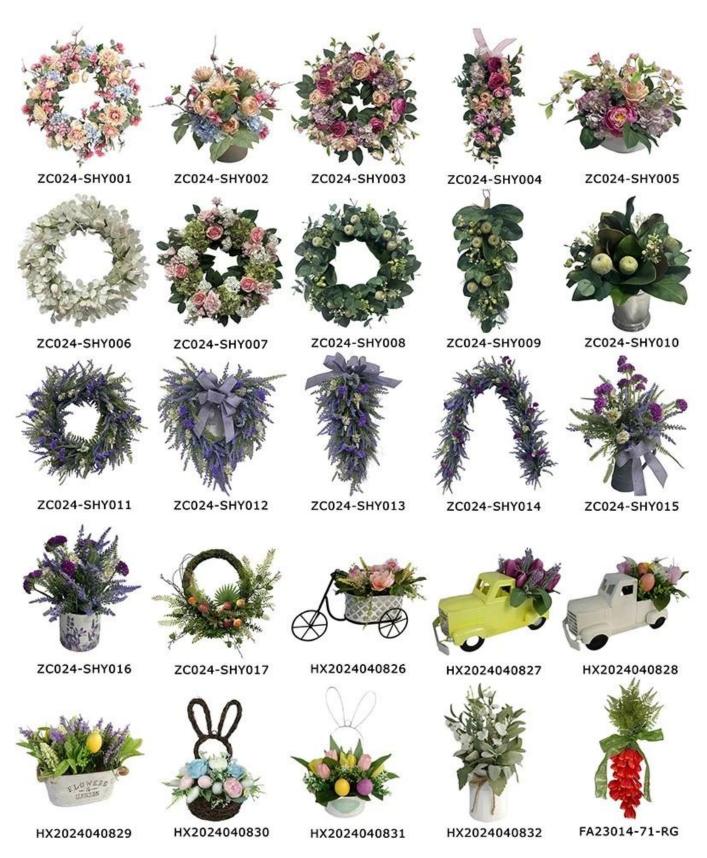

artificial wreath mixed apple fig green leaves spring wreaths front door hanging decoration

We can provide Easter decoration products such as Easter wreath, Easter eggs, Easter rabbits, Easter garlands, Easter tree, etc. and also can provide spring decoration such as flower wreath,flowers garlands,flower plant. The size and style can be customized according to your requirements. We customize new styles every year, and you are also welcome to visit our sample room[]