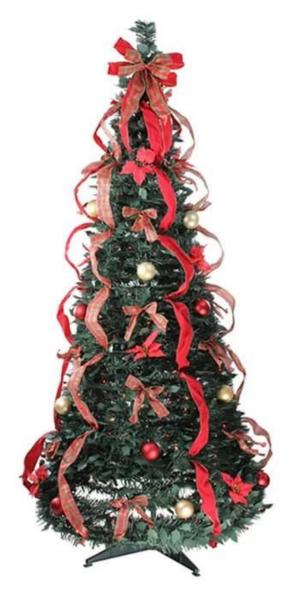

## 6' Pre-Lit Artificial xmas trees Pre-Decorated pop-up collapsible christmas tree with lights red ribbon bows

BEST POP OUT PRE-LIT PRE-DECORATED CHRISTMAS TREE: Bring the Christmas magic in just a few minutes. Set up your Pre-Lit Already Decorated Christmas Tree with a sturdy frame and base filled with ornament lights an ribbons.

CHRISTMAS TREE INCLUDES: Red ribbon+poinsettias+ gold ornaments +big red bow. Lights are safe and listed for Indoor and Outdoor Use.

PERFECT POP UP CHRISTMAS TREE: Best Xmas tree for home, wedding, Christmas Day, holiday, restaurant, mall, hotel, restaurant, hotel, commercial building, shopping center.