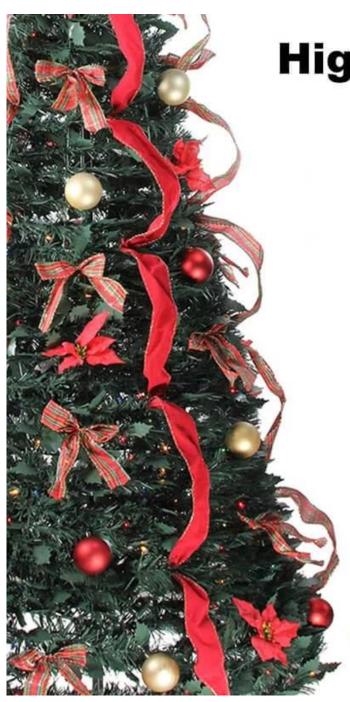

CHRISTMAS TREE INCLUDES: Red ribbon+poinsettias+ gold ornaments +big red bow. Lights are safe and listed for Indoor and Outdoor Use.

PERFECT POP UP CHRISTMAS TREE: Best Xmas tree for home, wedding, Christmas Day, holiday, restaurant, mall, hotel, restaurant, hotel, commercial building, shopping center.

## **High Quality PVC**

Dense and Realistic Design

**Beautiful Ornaments** 