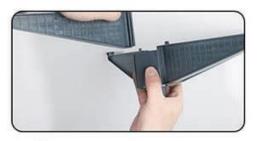

## Easy to Install

1. Set up the Base

2.Connect the Two Sections of the Tree

3.Connect the Power Adapter