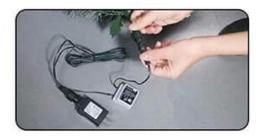

## Easy to Install

1. Set up the Base

2.Connect the Two Sections of the Tree

3.Connect the Power Adapter