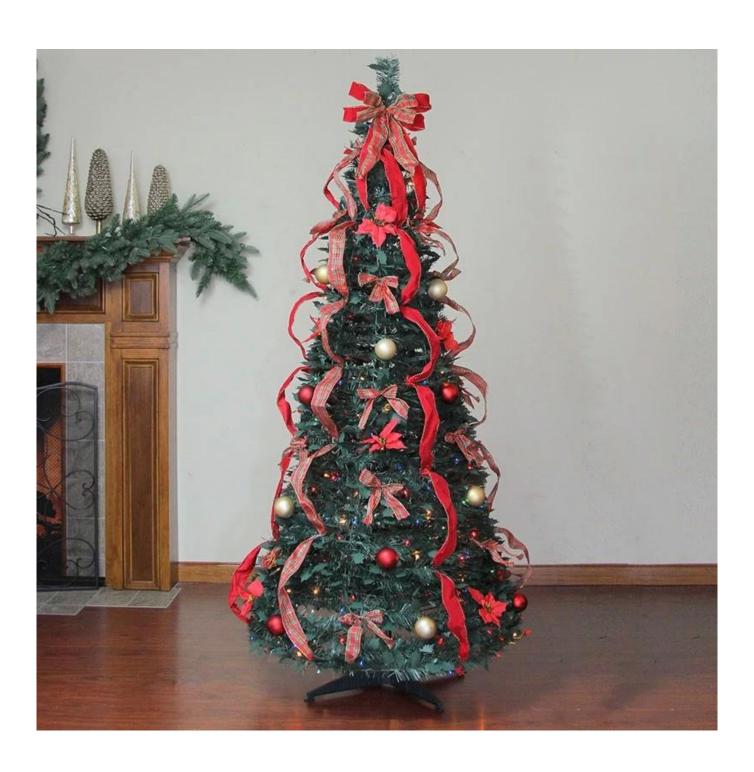

## 6' Pre-Lit Artificial xmas trees Pre-Decorated pop-up collapsible christmas tree with lights red ribbon bows

BEST POP OUT PRE-LIT PRE-DECORATED CHRISTMAS TREE: Bring the Christmas magic in just a few minutes. Set up your Pre-Lit Already Decorated Christmas Tree with a sturdy frame and base filled with ornament lights an ribbons.

EASY TO ASSEMBLE: Christmas tree was designed to easily transform your home into a Christmas wonderland. Simply take the pop up Christmas out of the box, place it in the sturdy stand, pull it up, and plug it in. Decorations are permanently attached to collapse back down in minutes for easy storage.

CHRISTMAS TREE INCLUDES: Red ribbon+poinsettias+ gold ornaments +big red bow. Lights are safe and listed for Indoor and Outdoor Use.

PERFECT POP UP CHRISTMAS TREE: Best Xmas tree for home, wedding, Christmas Day, holiday, restaurant, mall, hotel, restaurant, hotel, commercial building, shopping center.