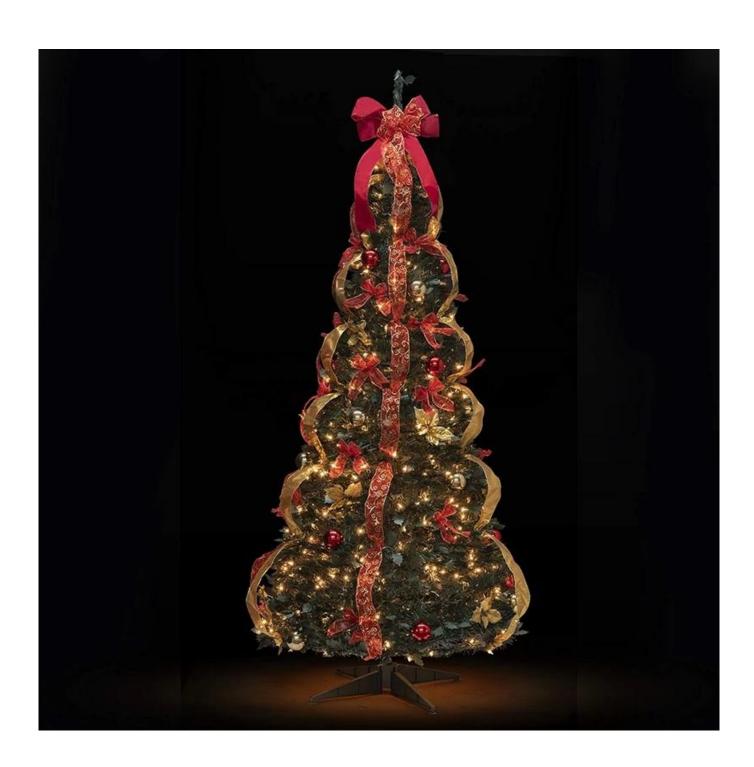

## 6' Pre-Lit Artificial xmas trees Pre-Decorated pop-up collapsible christmas tree with lights red ribbon bows

BEST POP OUT PRE-LIT PRE-DECORATED CHRISTMAS TREE: Bring the Christmas magic in just a few minutes. Set up your Pre-Lit Already Decorated Christmas Tree with a sturdy frame and base filled with ornament lights an ribbons.

EASY TO ASSEMBLE: Christmas tree was designed to easily transform your home into a Christmas wonderland. Simply take the pop up Christmas out of the box, place it in the sturdy stand, pull it up, and plug it in. Decorations are permanently attached to collapse back down in minutes for easy storage.

CHRISTMAS TREE INCLUDES: Red ribbon+poinsettias+ gold ornaments +big red bow. Lights are safe and listed for Indoor and Outdoor Use.

PERFECT POP UP CHRISTMAS TREE: Best Xmas tree for home, wedding, Christmas Day, holiday, restaurant, mall, hotel, restaurant, hotel, commercial building, shopping center.