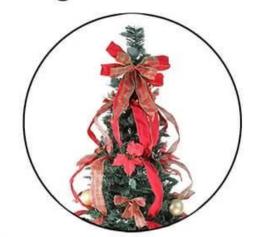

## 6' Pre-Lit Artificial xmas trees Pre-Decorated pop-up collapsible christmas tree with lights red ribbon bows

BEST POP OUT PRE-LIT PRE-DECORATED CHRISTMAS TREE: Bring the Christmas magic in just a few minutes. Set up your Pre-Lit Already Decorated Christmas Tree with a sturdy frame and base filled with ornament lights an ribbons.

CHRISTMAS TREE INCLUDES: Red ribbon+poinsettias+ gold ornaments +big red bow. Lights are safe and listed for Indoor and Outdoor Use.

PERFECT POP UP CHRISTMAS TREE: Best Xmas tree for home, wedding, Christmas Day, holiday, restaurant, mall, hotel, restaurant, hotel, commercial building, shopping center.