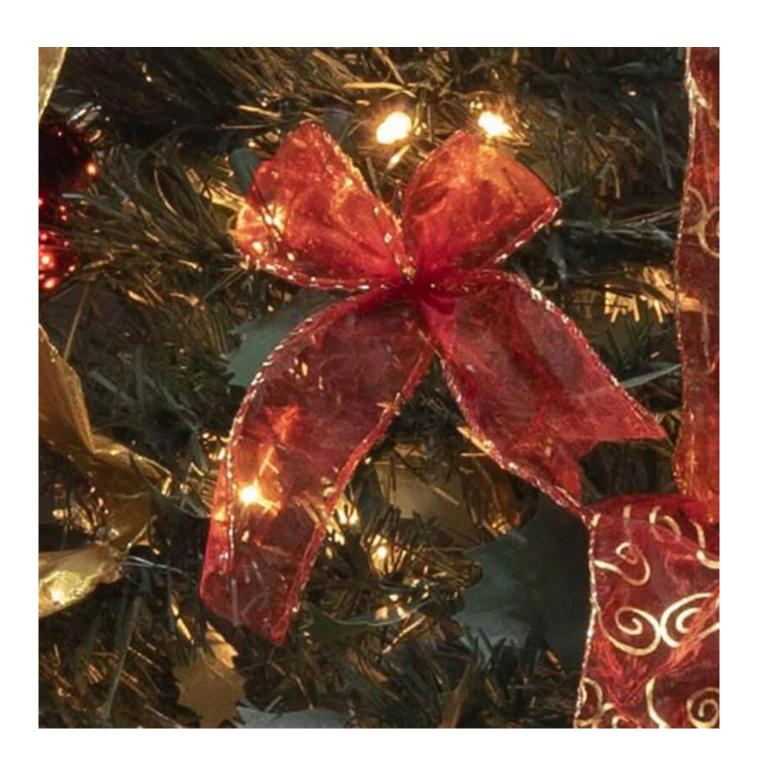

CHRISTMAS TREE INCLUDES: Red ribbon+poinsettias+ gold ornaments +big red bow. Lights are safe and listed for Indoor and Outdoor Use.

PERFECT POP UP CHRISTMAS TREE: Best Xmas tree for home, wedding, Christmas Day, holiday, restaurant, mall, hotel, restaurant, hotel, commercial building, shopping center.

## **High Quality PVC**

Dense and Realistic Design

**Beautiful Ornaments** 