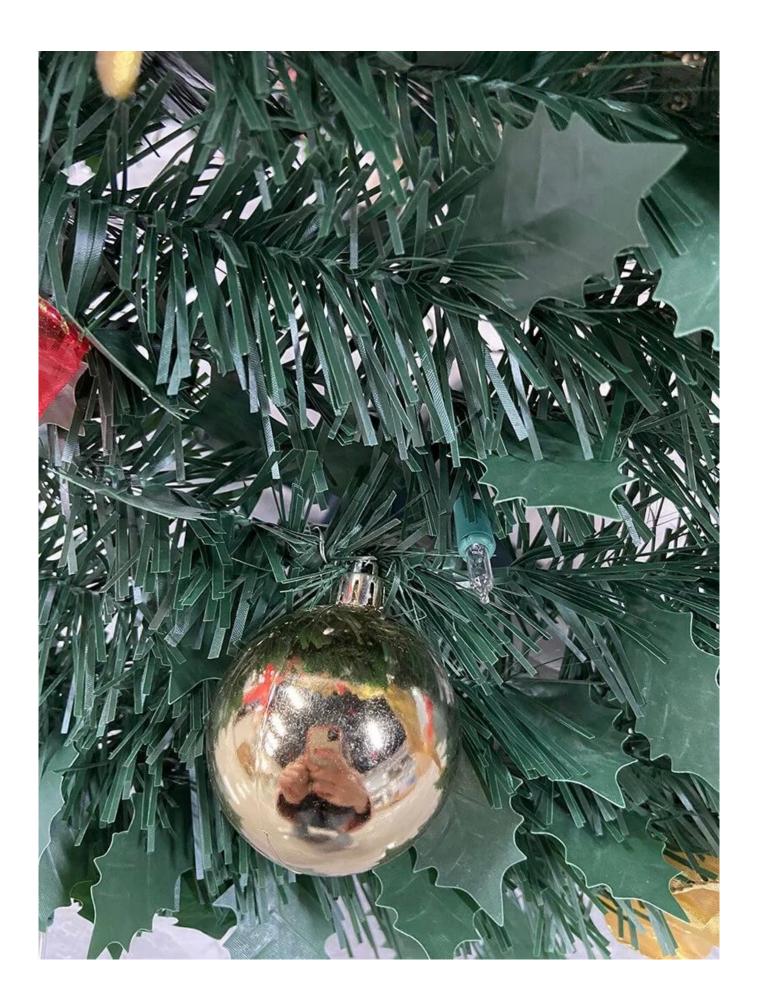

CHRISTMAS TREE INCLUDES: Red ribbon+poinsettias+ gold ornaments +big red bow. Lights are safe and listed for Indoor and Outdoor Use.

PERFECT POP UP CHRISTMAS TREE: Best Xmas tree for home, wedding, Christmas Day, holiday, restaurant, mall, hotel, restaurant, hotel, commercial building, shopping center.

## **High Quality PVC**

Dense and Realistic Design

**Beautiful Ornaments** 