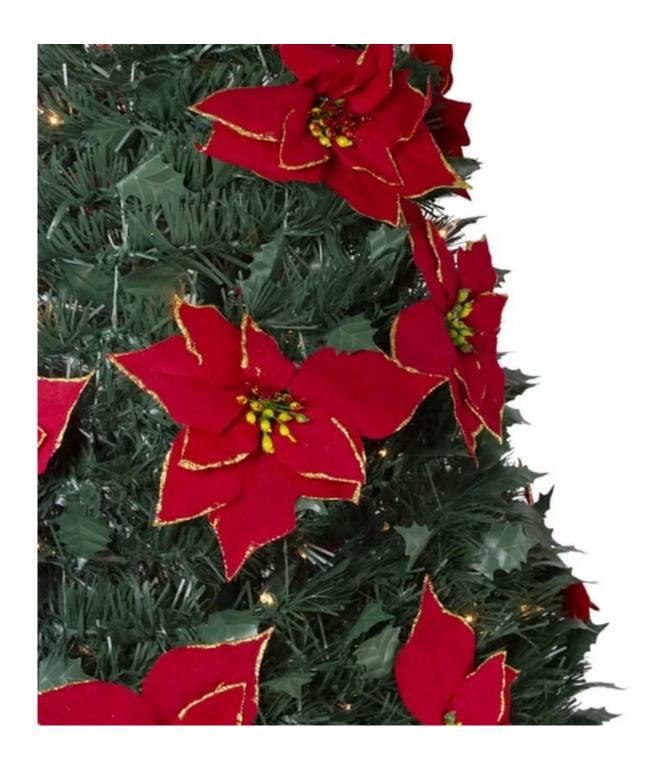

CHRISTMAS TREE INCLUDES: Red ribbon+poinsettias+ gold ornaments +big red bow. Lights are safe and listed for Indoor and Outdoor Use.

PERFECT POP UP CHRISTMAS TREE: Best Xmas tree for home, wedding, Christmas Day, holiday, restaurant, mall, hotel, restaurant, hotel, commercial building, shopping center.