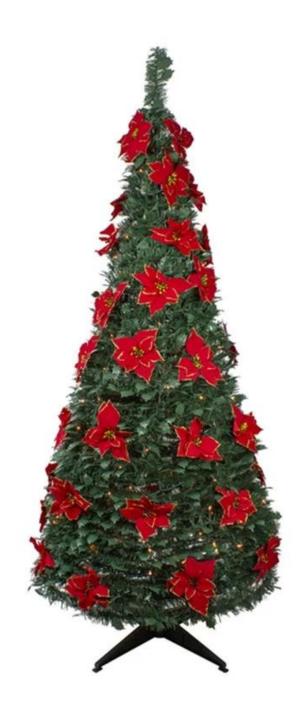

## 6' Pre-Lit christmas tree Pre-Decorated Poinsettia Pop-Up artificial collapsible xmas trees

BEST POP OUT PRE-LIT PRE-DECORATED CHRISTMAS TREE: Bring the Christmas magic in just a few minutes. Set up your Pre-Lit Already Decorated Christmas Tree with a sturdy frame and base filled with ornament lights an ribbons.

EASY TO ASSEMBLE: Christmas tree was designed to easily transform your home into a Christmas wonderland. Simply take the pop up Christmas out of the box, place it in the sturdy stand, pull it up, and plug it in. Decorations are permanently attached to collapse back down in minutes for easy storage.

CHRISTMAS TREE INCLUDES: Red ribbon+poinsettias+ gold ornaments +big red bow. Lights are safe and listed for Indoor and Outdoor Use.

PERFECT POP UP CHRISTMAS TREE: Best Xmas tree for home, wedding, Christmas Day, holiday, restaurant, mall, hotel, restaurant, hotel, commercial building, shopping center.