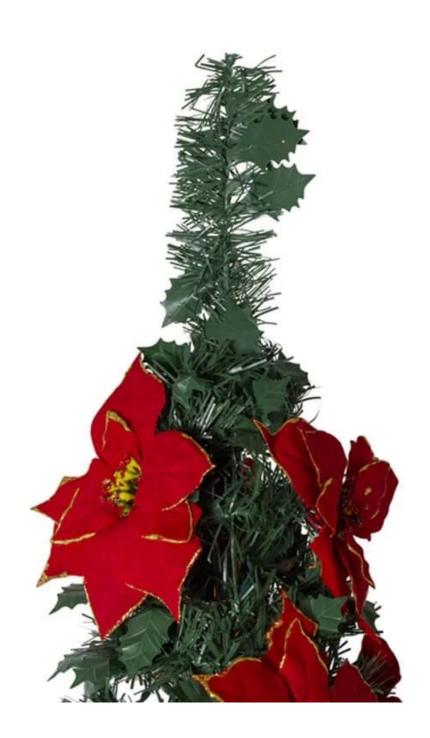

CHRISTMAS TREE INCLUDES: Red ribbon+poinsettias+ gold ornaments +big red bow. Lights are safe and listed for Indoor and Outdoor Use.

PERFECT POP UP CHRISTMAS TREE: Best Xmas tree for home, wedding, Christmas Day, holiday, restaurant, mall, hotel, restaurant, hotel, commercial building, shopping center.