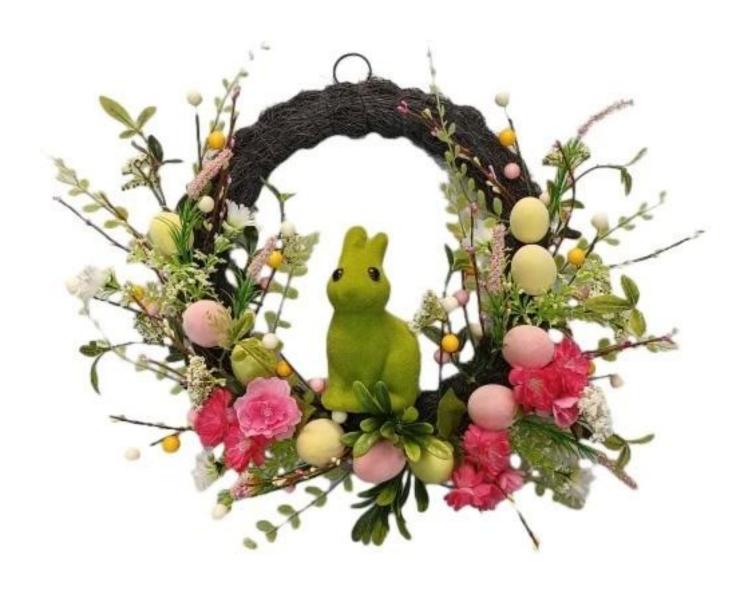

$easter\ door\ weaths\ artificial\ spring\ wreath\ decoration\ mixed\ flower\ green\ leaves\ plastic\ egg\ rabbit\ bunny$ 

We can provide Easter decoration products such as Easter wreath, Easter eggs, Easter rabbits, Easter garlands, Easter tree, etc. The size and style can be customized according to your requirements. We customize new styles every year, and you are also welcome to visit our sample room[]