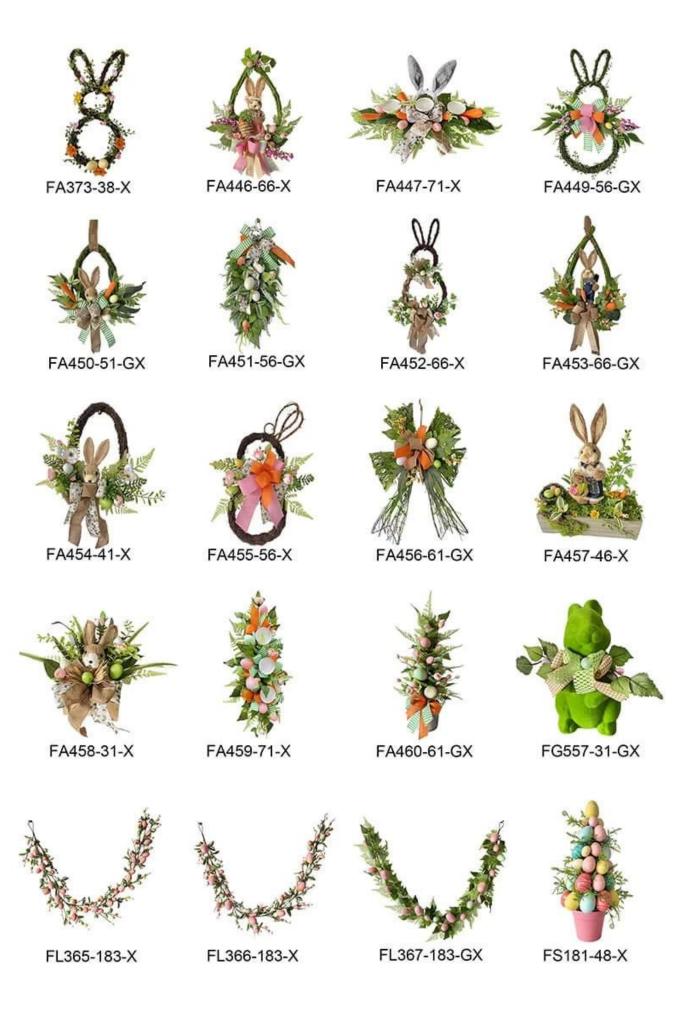

$easter\ door\ weaths\ artificial\ spring\ wreath\ decoration\ mixed\ flower\ green\ leaves\ plastic\ egg\ rabbit\ bunny$ 

We can provide Easter decoration products such as Easter wreath, Easter eggs, Easter rabbits, Easter garlands, Easter tree, etc. The size and style can be customized according to your requirements. We customize new styles every year, and you are also welcome to visit our sample room[]

## One-stop Procurement

We Can Provide Multi-category Product Portfolio Design
Services, christmas Ball, christmas Tree, christmas Wreath, christmas
Garlands, baubles Wreath, baubles Garlands, baubles Conetree, christmas
Decoration, pop-up Christmas Tree, disco Mirror Ball, halloween
Wreath, halloween Pumpkin, fall Harvest Pumpkin, autumn Wreath, autumn
Garlands, easter Egg, easter Wreath