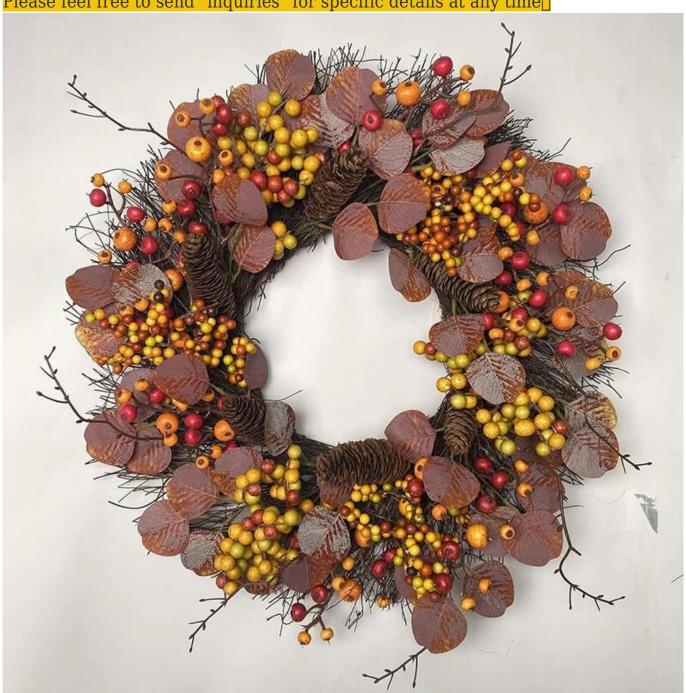

22Inch eucalyptus autumn wreath for wall front door hanging fall harvest decoration DIY design customization: We can modify any ornaments according to your needs, come up with new ideas, and design new wreath decoration

About size:22-30inch or custom, Suitable for indoor and outdoor use Please feel free to send "inquiries" for specific details at any time

Whether you're seeking traditional decorations or want something unique and creative, Senmasine manufacturers offer an abundant selection. Let's embrace the joy and creativity of this festive season together! If you have any further questions, feel free to ask.