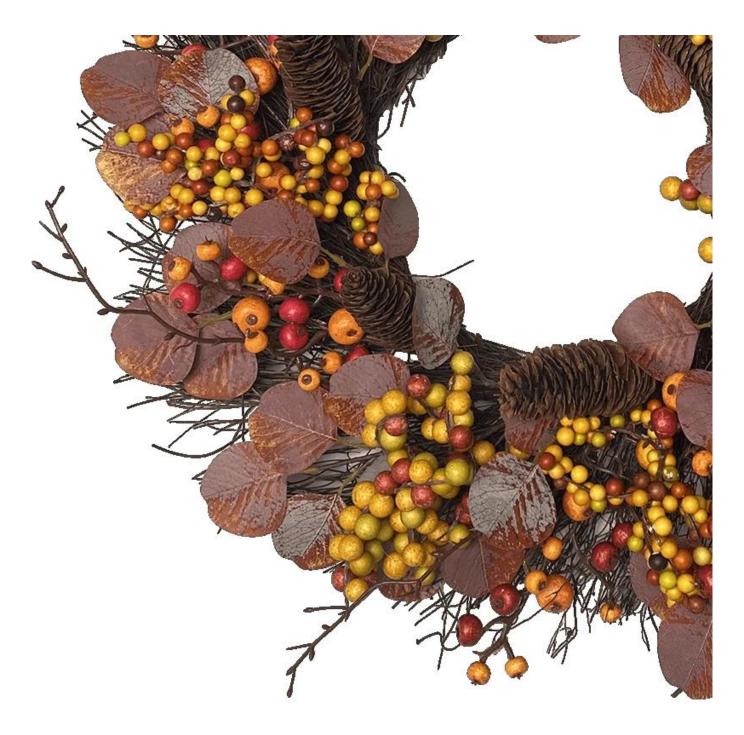

22Inch eucalyptus autumn wreath for wall front door hanging fall harvest decoration DIY design customization: We can modify any ornaments according to your needs, come up with new ideas, and design new wreath decoration

About size:22-30inch or custom, Suitable for indoor and outdoor use Please feel free to send "inquiries" for specific details at any time

Whether you're seeking traditional decorations or want something unique and creative, Senmasine manufacturers offer an abundant selection. Let's embrace the joy and creativity of this festive season together! If you have any further questions, feel free to ask.