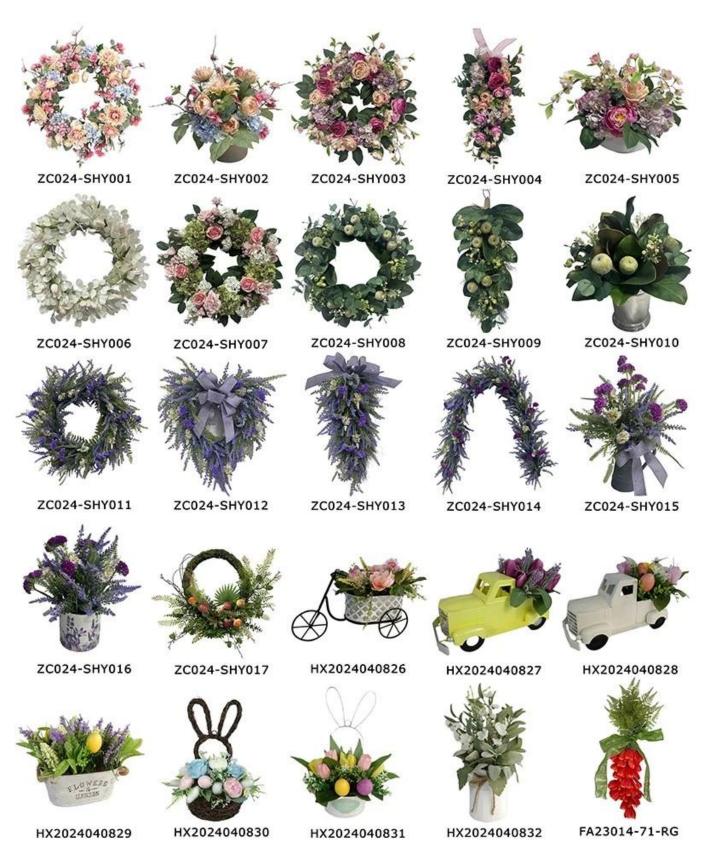

$hydrange a \ wreath \ peony \ artificial \ wreaths \ flowers \ rose \ dahlia \ for \ front \ door \ spring \ hanging \ decoration$ 

We can provide Easter decoration products such as Easter wreath, Easter eggs, Easter rabbits, Easter garlands, Easter tree, etc. and also can provide spring decoration such as flower wreath,flowers garlands,flower plant. The size and style can be customized according to your requirements. We customize new styles every year, and you are also welcome to visit our sample room[]