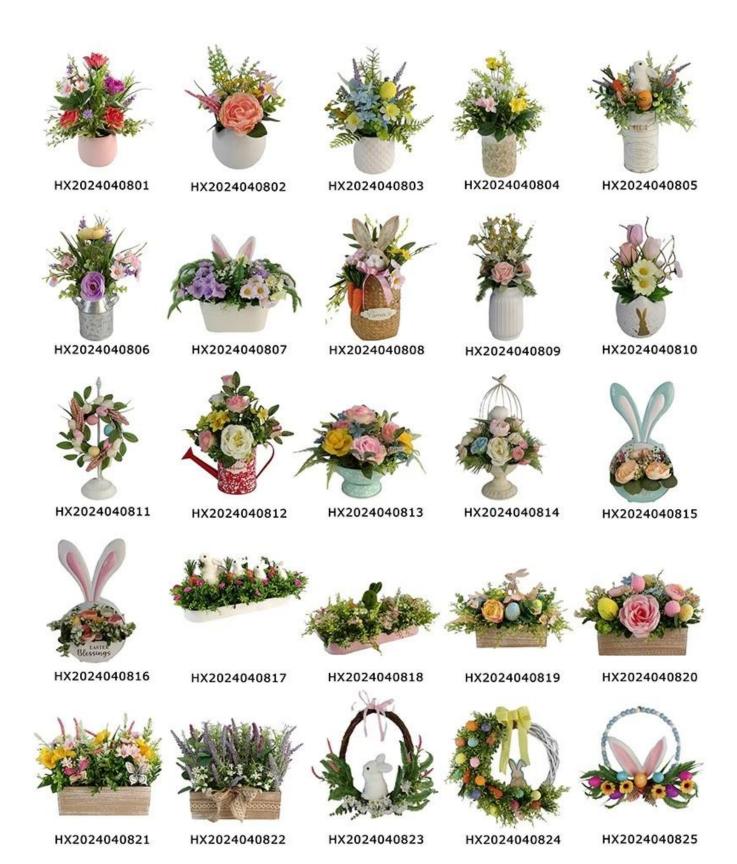

$hydrange a \ wreath \ peony \ artificial \ wreaths \ flowers \ rose \ dahlia \ for \ front \ door \ spring \ hanging \ decoration$ 

We can provide Easter decoration products such as Easter wreath, Easter eggs, Easter rabbits, Easter garlands, Easter tree, etc. and also can provide spring decoration such as flower wreath,flowers garlands,flower plant. The size and style can be customized according to your requirements. We customize new styles every year, and you are also welcome to visit our sample room[]