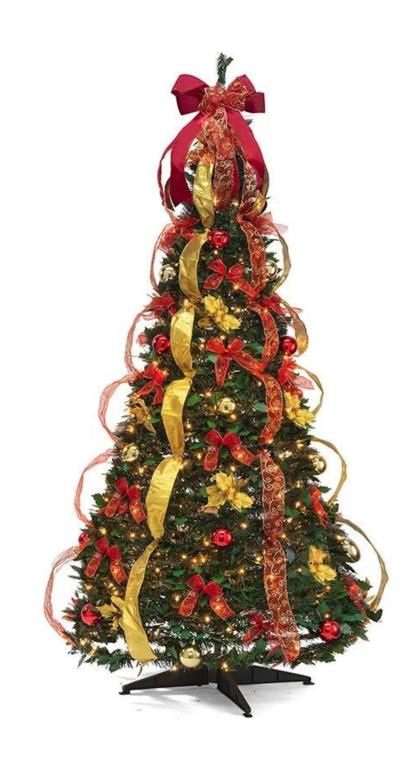

## 6Ft Pre-lit Pull Up Collapsible Xmas Trees Pre-Decorated Pop-up Artificial Christmas Tree With Lights Stand Easy Assembly

BEST POP OUT PRE-LIT PRE-DECORATED CHRISTMAS TREE: Bring the Christmas magic in just a few minutes. Set up your Pre-Lit Already Decorated Christmas Tree with a sturdy frame and base filled with ornament lights an ribbons.

EASY TO ASSEMBLE: Christmas tree was designed to easily transform your home into a Christmas wonderland. Simply take the pop up Christmas out of the box, place it in the sturdy stand, pull it up, and plug it in. Decorations are permanently attached to collapse back down in minutes for easy storage.

CHRISTMAS TREE INCLUDES: Red and gold ribbon+poinsettias+red and gold ornaments topped+big red bow. Lights are safe and listed for Indoor and Outdoor Use.

PERFECT POP UP CHRISTMAS TREE: Best Xmas tree for home, wedding, Christmas Day, holiday, restaurant, mall, hotel, restaurant, hotel, commercial building, shopping center.