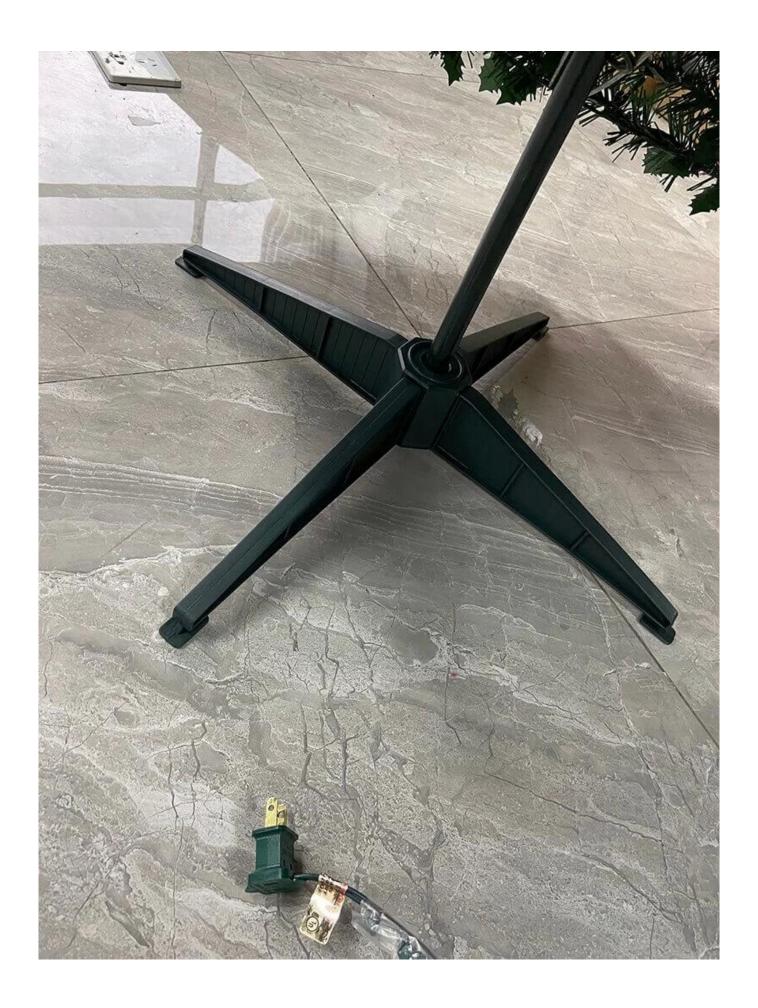

## 6Ft Pre-lit Pull Up Collapsible Xmas Trees Pre-Decorated Pop-up Artificial Christmas Tree With Lights Stand Easy Assembly

BEST POP OUT PRE-LIT PRE-DECORATED CHRISTMAS TREE: Bring the Christmas magic in just a few minutes. Set up your Pre-Lit Already Decorated Christmas Tree with a sturdy frame and base filled with ornament lights an ribbons.

EASY TO ASSEMBLE: Christmas tree was designed to easily transform your home into a Christmas wonderland. Simply take the pop up Christmas out of the box, place it in the sturdy stand, pull it up, and plug it in. Decorations are permanently attached to collapse back down in minutes for easy storage.