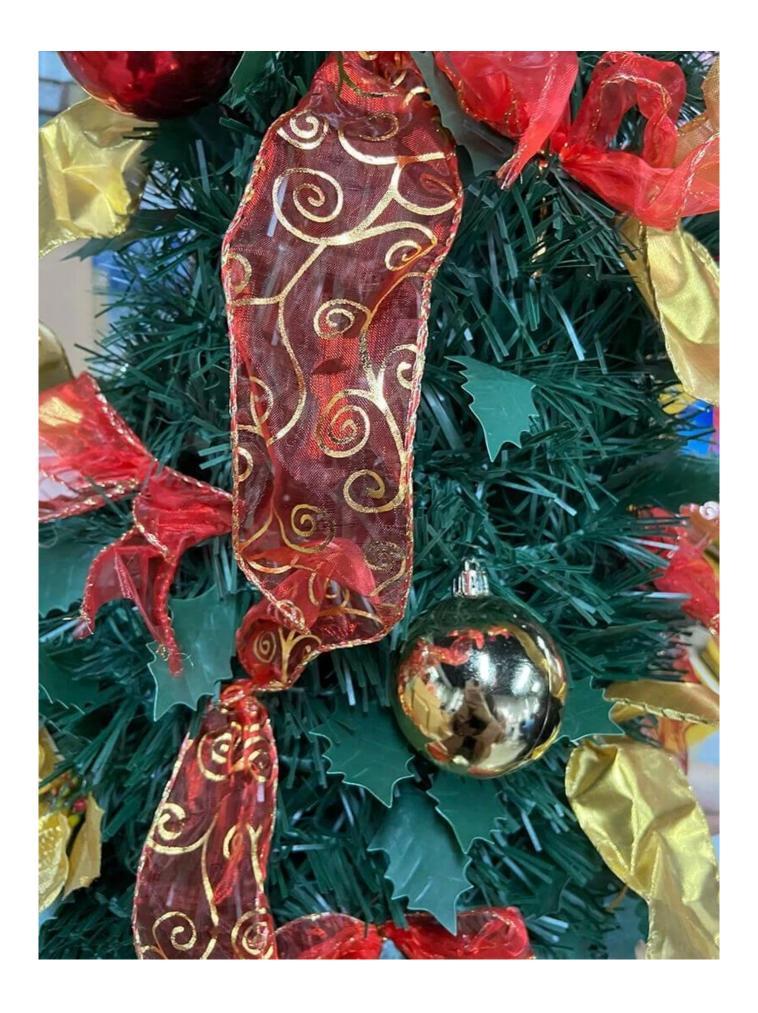

CHRISTMAS TREE INCLUDES: Red and gold ribbon+poinsettias+red and gold ornaments topped+big red bow. Lights are safe and listed for Indoor and Outdoor Use.

PERFECT POP UP CHRISTMAS TREE: Best Xmas tree for home, wedding, Christmas Day, holiday, restaurant, mall, hotel, restaurant, hotel, commercial building, shopping center.