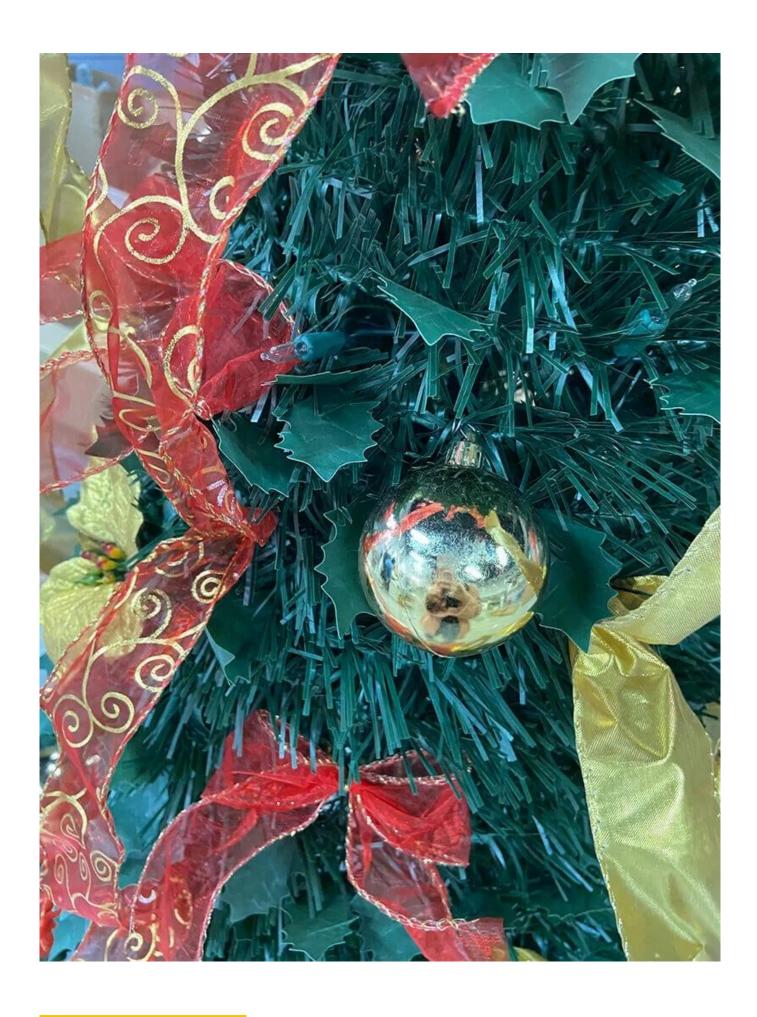

CHRISTMAS TREE INCLUDES: Red and gold ribbon+poinsettias+red and gold ornaments topped+big red bow. Lights are safe and listed for Indoor and Outdoor Use.

PERFECT POP UP CHRISTMAS TREE: Best Xmas tree for home, wedding, Christmas Day, holiday, restaurant, mall, hotel, restaurant, hotel, commercial building, shopping center.