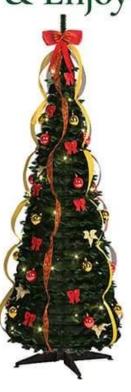

## Pre-lit xmas Trees Pre-decorated collapsible artificial Christmas pop-up tree with LED Lights stand Easy Assembly

BEST POP OUT PRE-LIT PRE-DECORATED CHRISTMAS TREE: Bring the Christmas magic in just a few minutes. Set up your Pre-Lit Already Decorated Christmas Tree with a sturdy frame and base filled with ornament lights an ribbons.

CHRISTMAS TREE INCLUDES: Red and gold ribbon+poinsettias+red and gold ornaments topped+big red bow. Lights are safe and listed for Indoor and Outdoor Use.

PERFECT POP UP CHRISTMAS TREE: Best Xmas tree for home, wedding, Christmas Day, holiday, restaurant, mall, hotel, restaurant, hotel, commercial building, shopping center.