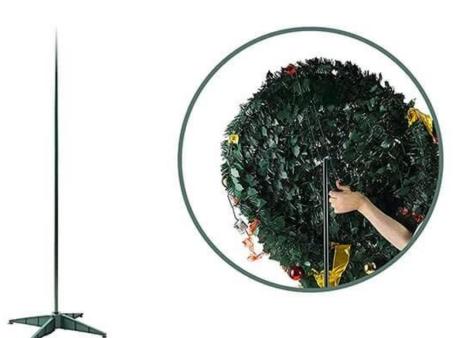

EASY TO ASSEMBLE: Christmas tree was designed to easily transform your home into a Christmas wonderland. Simply take the pop up Christmas out of the box, place it in the sturdy stand, pull it up, and plug it in. Decorations are permanently attached to collapse back down in minutes for easy storage.

## 60-Second Assembly

Set up the Stand

Place Tree on Top

We Can Provide Multi-category Product Portfolio Design
Services, christmas Ball, christmas Tree, christmas Wreath, christmas
Garlands, baubles Wreath, baubles Garlands, baubles Conetree, christmas
Decoration, pop-up Christmas Tree, disco Mirror Ball, halloween
Wreath, halloween Pumpkin, fall Harvest Pumpkin, autumn Wreath, autumn
Garlands, easter Egg, easter Wreath