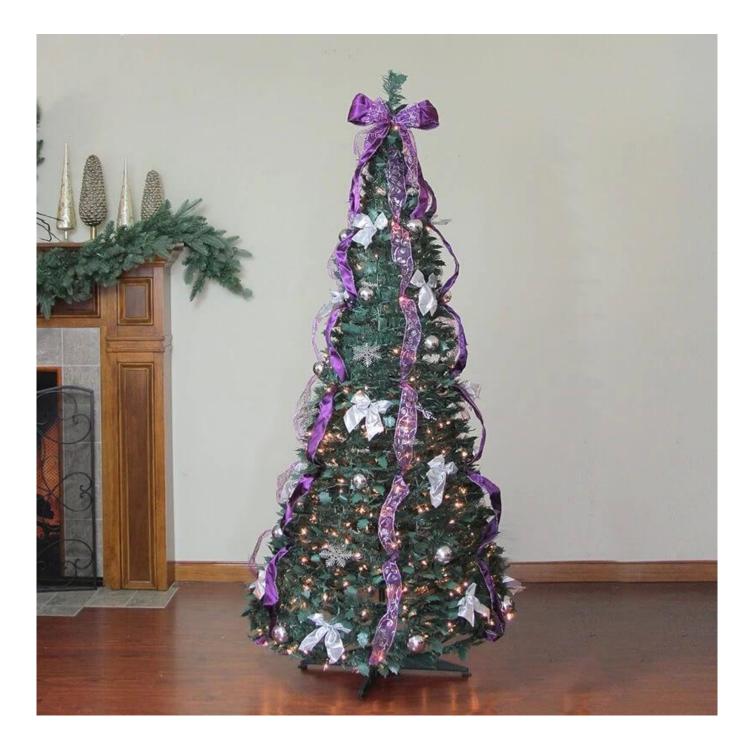

6' Pre-Lit Purple ribbon Silver bows Pre-Decorated Artificial Christmas pop up xmas tree with lights

BEST POP OUT PRE-LIT PRE-DECORATED CHRISTMAS TREE: Bring the Christmas magic in just a few minutes. Set up your Pre-Lit Already Decorated Christmas Tree with a sturdy frame and base filled with ornament lights an ribbons.

EASY TO ASSEMBLE: Christmas tree was designed to easily transform your home into a Christmas wonderland. Simply take the pop up Christmas out of the box, place it in the sturdy stand, pull it up, and plug it in. Decorations are permanently attached to collapse back down in minutes for easy storage.

CHRISTMAS TREE INCLUDES: Red ribbon+poinsettias+ gold ornaments +big red bow. Lights are safe and listed for Indoor and Outdoor Use.

PERFECT POP UP CHRISTMAS TREE: Best Xmas tree for home, wedding, Christmas Day, holiday, restaurant, mall, hotel, restaurant, hotel, commercial building, shopping center.