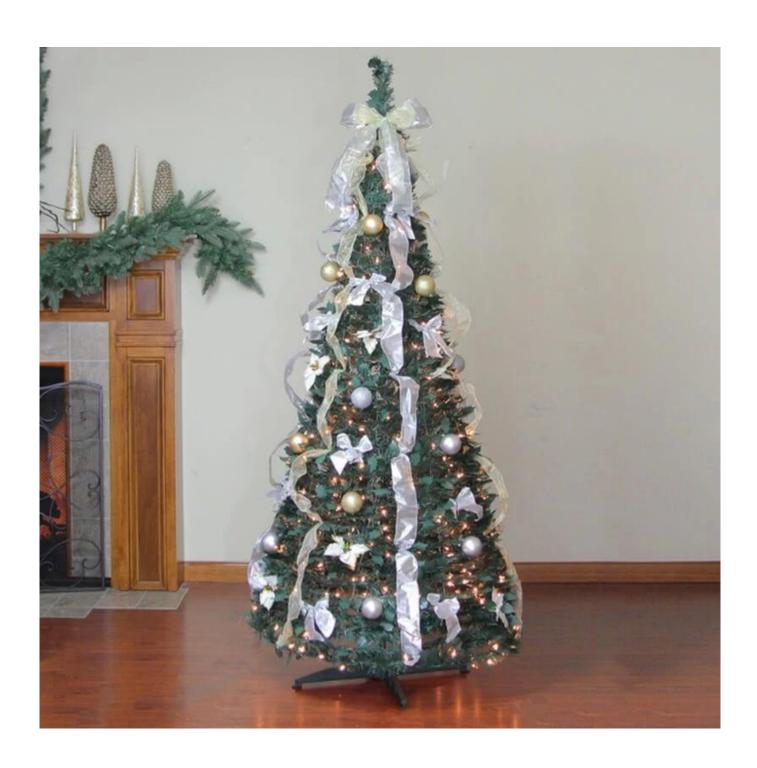

## 6ft Silver ribbon bows Gold baubles Pre-Decorated Artificial pre lit pop up christmas tree with lights

BEST POP OUT PRE-LIT PRE-DECORATED CHRISTMAS TREE: Bring the Christmas magic in just a few minutes. Set up your Pre-Lit Already Decorated Christmas Tree with a sturdy frame and base filled with ornament lights an ribbons.

EASY TO ASSEMBLE: Christmas tree was designed to easily transform your home into a Christmas wonderland. Simply take the pop up Christmas out of the box, place it in the sturdy stand, pull it up, and plug it in. Decorations are permanently attached to collapse back down in minutes for easy storage.

CHRISTMAS TREE INCLUDES: Red ribbon+poinsettias+ gold ornaments +big red bow. Lights are safe and listed for Indoor and Outdoor Use.

PERFECT POP UP CHRISTMAS TREE: Best Xmas tree for home, wedding, Christmas Day, holiday, restaurant, mall, hotel, restaurant, hotel, commercial building, shopping center.