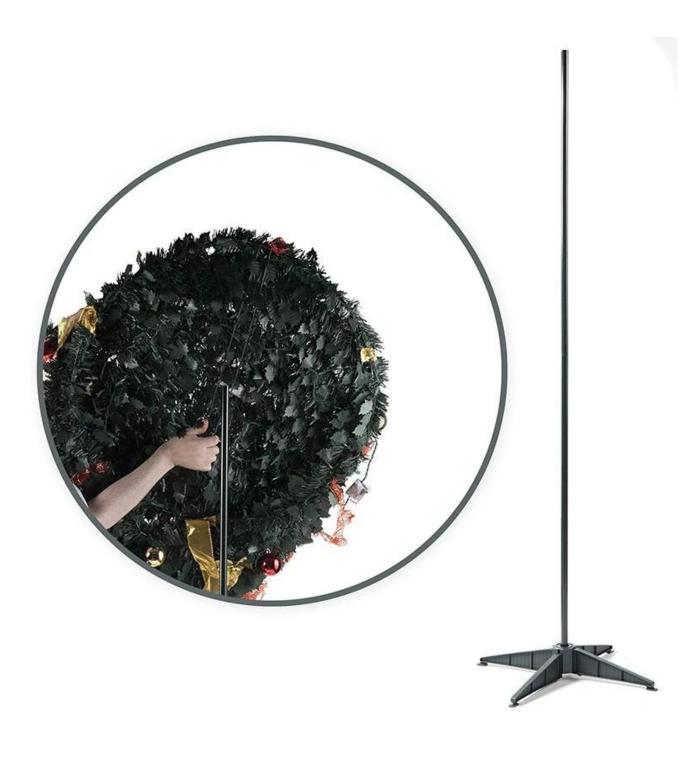

EASY TO ASSEMBLE: Christmas tree was designed to easily transform your home into a Christmas wonderland. Simply take the pop up Christmas out of the box, place it in the sturdy stand, pull it up, and plug it in. Decorations are permanently attached to collapse back down in minutes for easy storage.