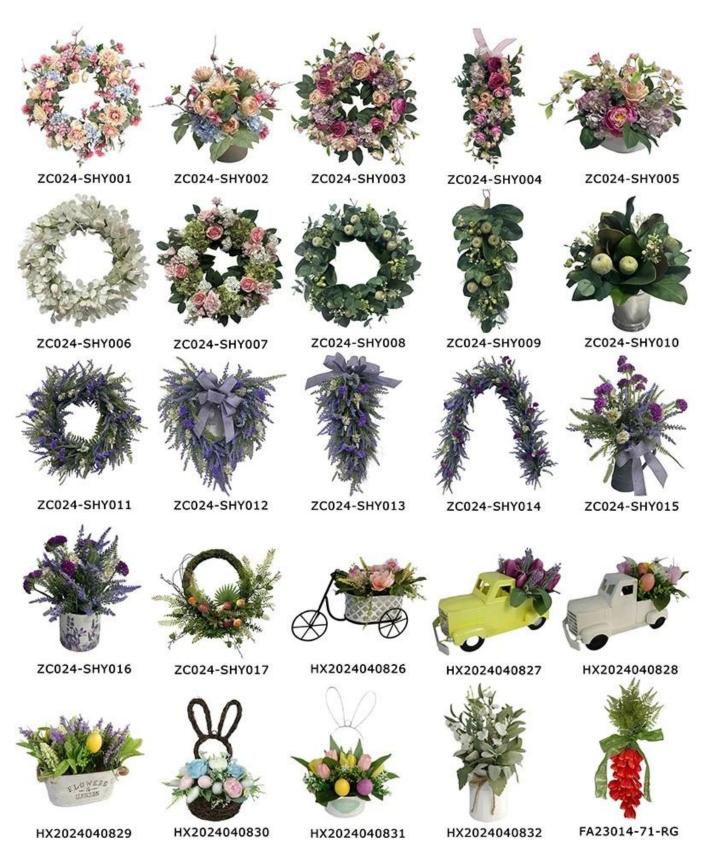

rabbit easter decorations spring plants mixed artificial flowers greenery bunny Office home Decor

We can provide Easter decoration products such as Easter wreath, Easter eggs, Easter rabbits, Easter garlands, Easter tree, etc. and also can provide spring decoration such as flower wreath,flowers garlands,flower plant. The size and style can be customized according to your requirements. We customize new styles every year, and you are also welcome to visit our sample room[]