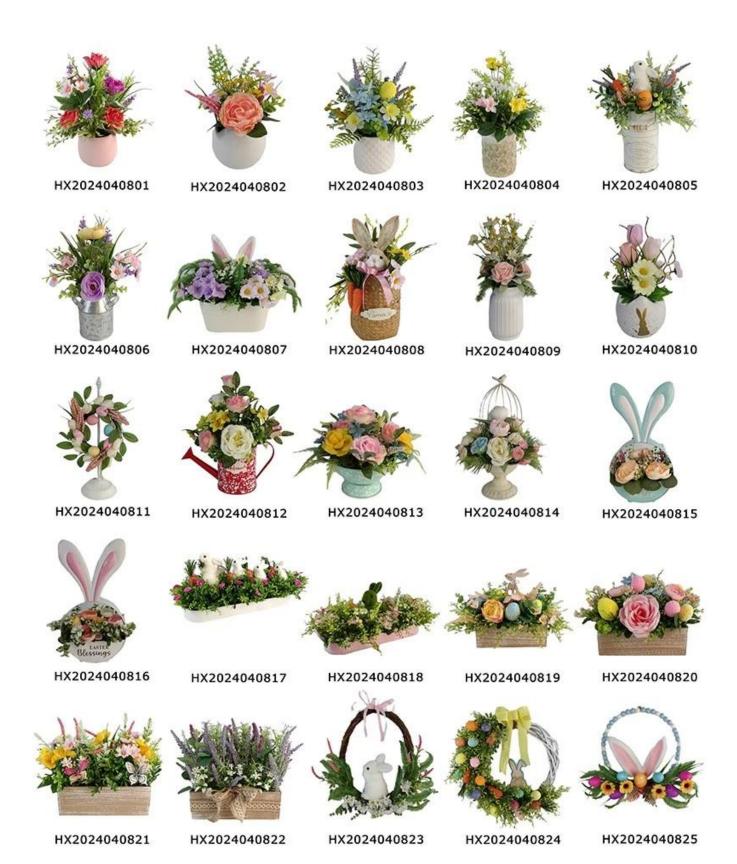

rabbit easter decorations spring plants mixed artificial flowers greenery bunny Office home Decor

We can provide Easter decoration products such as Easter wreath, Easter eggs, Easter rabbits, Easter garlands, Easter tree, etc. and also can provide spring decoration such as flower wreath,flowers garlands,flower plant. The size and style can be customized according to your requirements. We customize new styles every year, and you are also welcome to visit our sample room[]