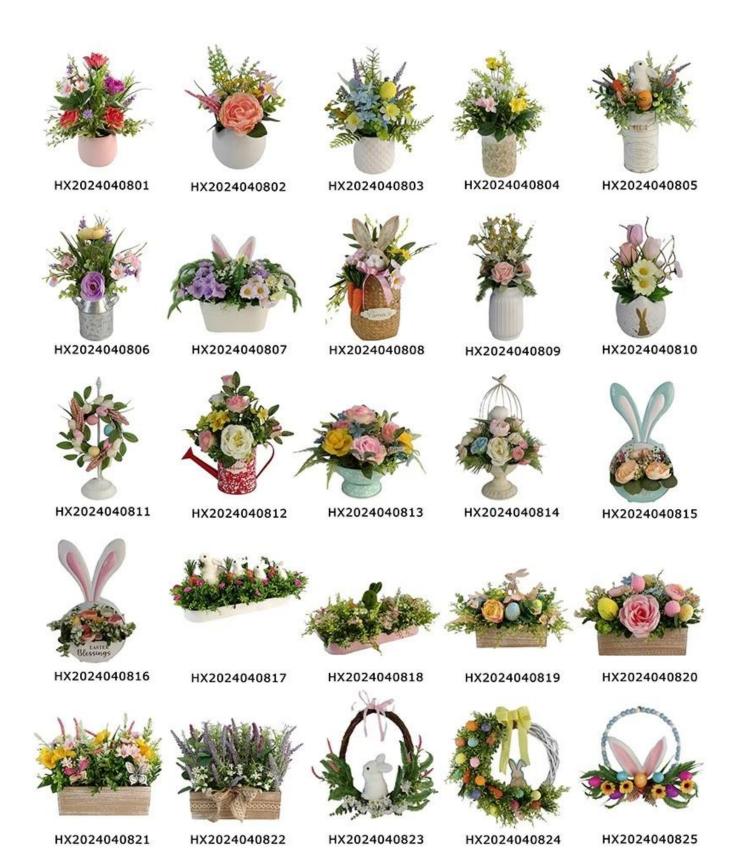

spring flowers decor artificial green leaves Greenery Shrubs Plants with ceramic metal basin

We can provide Easter decoration products such as Easter wreath, Easter eggs, Easter rabbits, Easter garlands, Easter tree, etc. and also can provide spring decoration such as flower wreath,flowers garlands,flower plant. The size and style can be customized according to your requirements. We customize new styles every year, and you are also welcome to visit our sample room[]