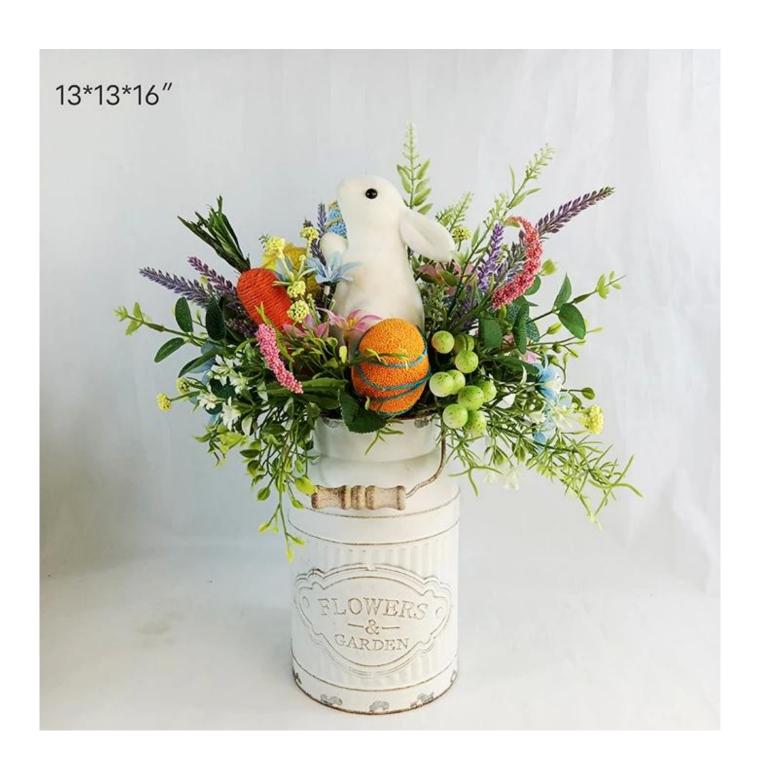

spring flowers decor artificial green leaves Greenery Shrubs Plants with ceramic metal basin

We can provide Easter decoration products such as Easter wreath, Easter eggs, Easter rabbits, Easter garlands, Easter tree, etc. and also can provide spring decoration such as flower wreath,flowers garlands,flower plant. The size and style can be customized according to your requirements. We customize new styles every year, and you are also welcome to visit our sample room[]