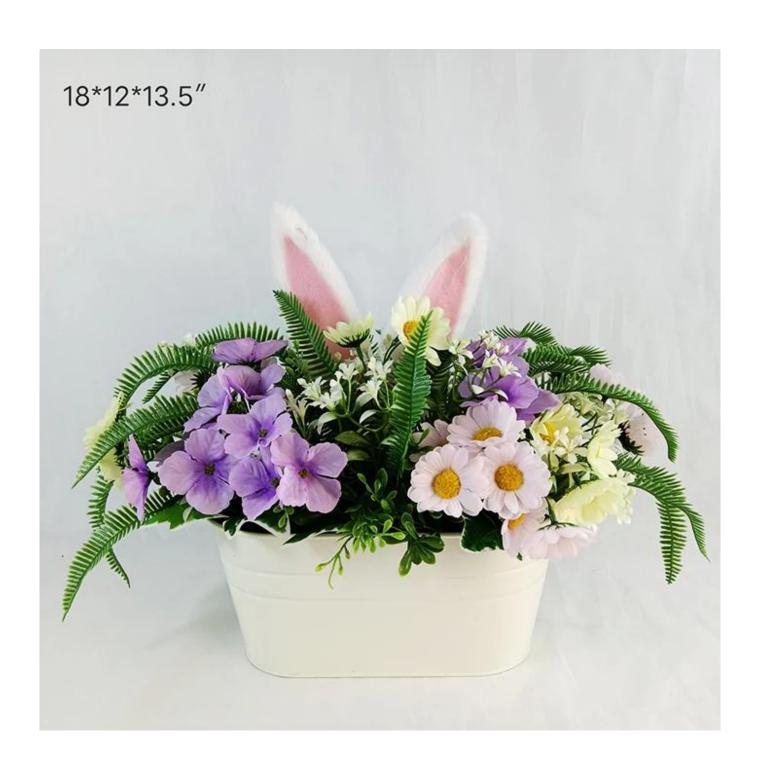

spring flowers decor artificial green leaves Greenery Shrubs Plants with ceramic metal basin

We can provide Easter decoration products such as Easter wreath, Easter eggs, Easter rabbits, Easter garlands, Easter tree, etc. and also can provide spring decoration such as flower wreath,flowers garlands,flower plant. The size and style can be customized according to your requirements. We customize new styles every year, and you are also welcome to visit our sample room[]