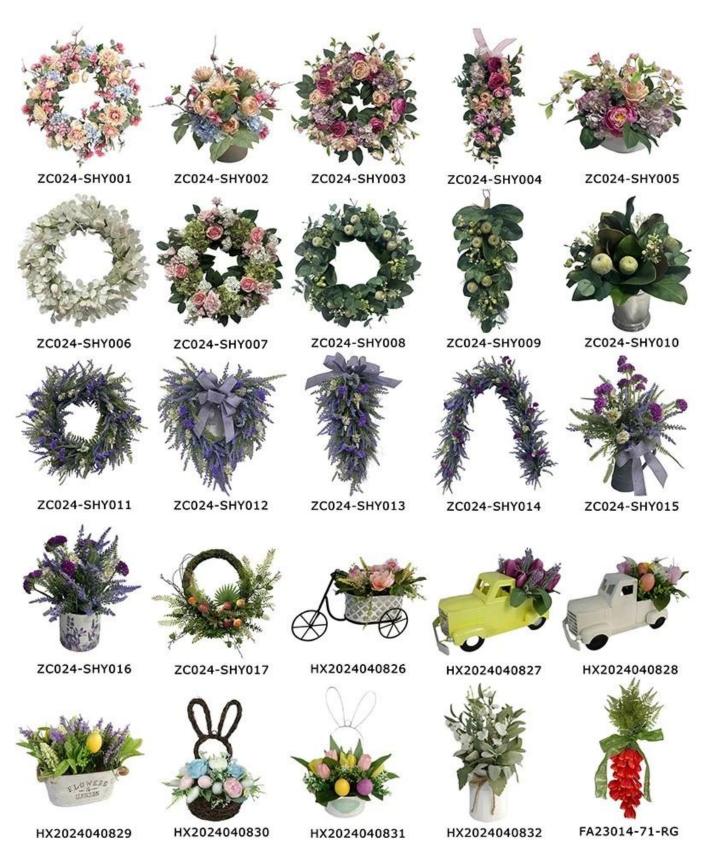

spring flowers decor artificial green leaves Greenery Shrubs Plants with ceramic metal basin

We can provide Easter decoration products such as Easter wreath, Easter eggs, Easter rabbits, Easter garlands, Easter tree, etc. and also can provide spring decoration such as flower wreath,flowers garlands,flower plant. The size and style can be customized according to your requirements. We customize new styles every year, and you are also welcome to visit our sample room[]