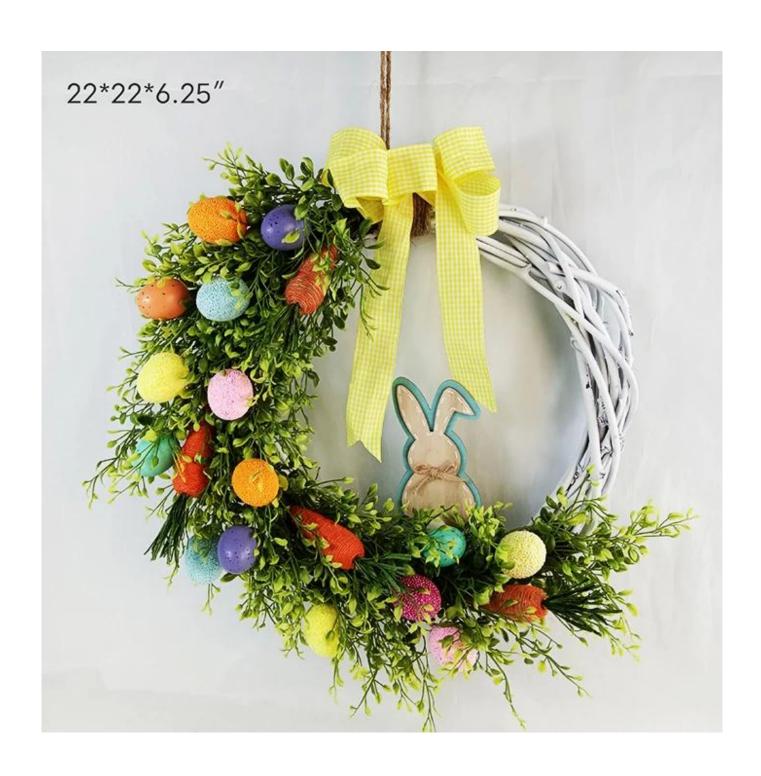

spring home decoration artificial flowers plants Easter rabbit wreath mixed Greenery garden

We can provide Easter decoration products such as Easter wreath, Easter eggs, Easter rabbits, Easter garlands, Easter tree, etc. and also can provide spring decoration such as flower wreath,flowers garlands,flower plant. The size and style can be customized according to your requirements. We customize new styles every year, and you are also welcome to visit our sample room[]