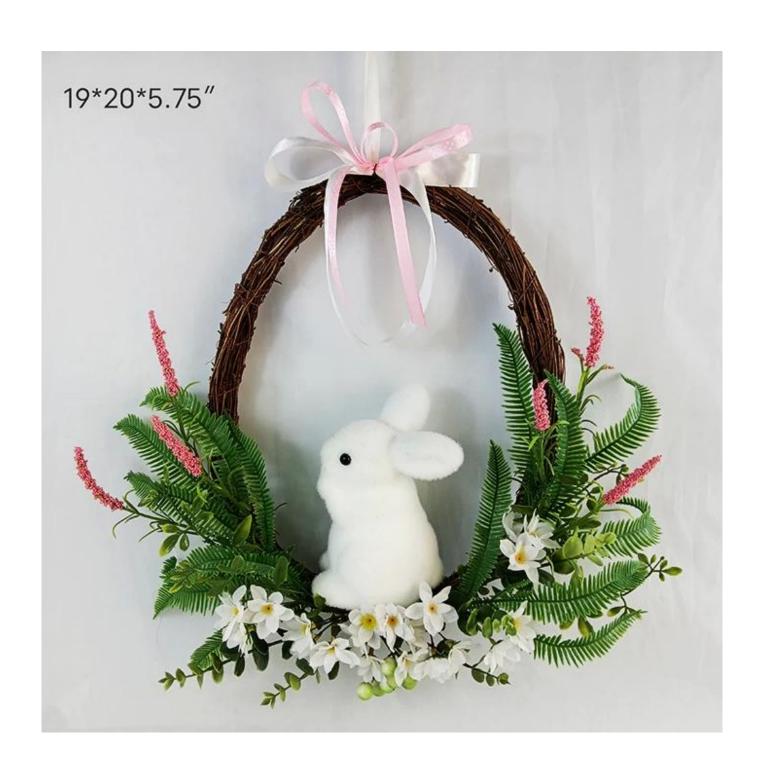

spring home decoration artificial flowers plants Easter rabbit wreath mixed Greenery garden

We can provide Easter decoration products such as Easter wreath, Easter eggs, Easter rabbits, Easter garlands, Easter tree, etc. and also can provide spring decoration such as flower wreath,flowers garlands,flower plant. The size and style can be customized according to your requirements. We customize new styles every year, and you are also welcome to visit our sample room[]