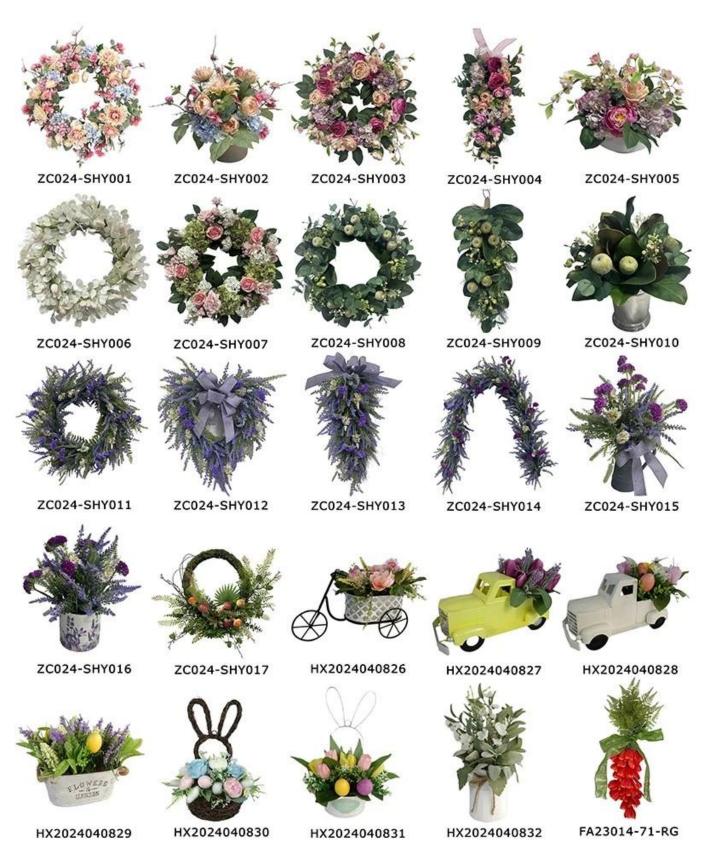

spring home decoration artificial flowers plants Easter rabbit wreath mixed Greenery garden

We can provide Easter decoration products such as Easter wreath, Easter eggs, Easter rabbits, Easter garlands, Easter tree, etc. and also can provide spring decoration such as flower wreath,flowers garlands,flower plant. The size and style can be customized according to your requirements. We customize new styles every year, and you are also welcome to visit our sample room[]

Please feel free to send "inquiries" for specific details at any time□

Whether you're seeking traditional decorations or want something unique and creative, Senmasine manufacturers offer an abundant selection. Let's embrace the joy and creativity of this festive season together! If you have any further questions, feel free to ask. We Can Provide Multi-category Product Portfolio Design
Services, christmas Ball, christmas Tree, christmas Wreath, christmas
Garlands, baubles Wreath, baubles Garlands, baubles Conetree, christmas
Decoration, pop-up Christmas Tree, disco Mirror Ball, halloween
Wreath, halloween Pumpkin, fall Harvest Pumpkin, autumn Wreath, autumn
Garlands, easter Egg, easter Wreath