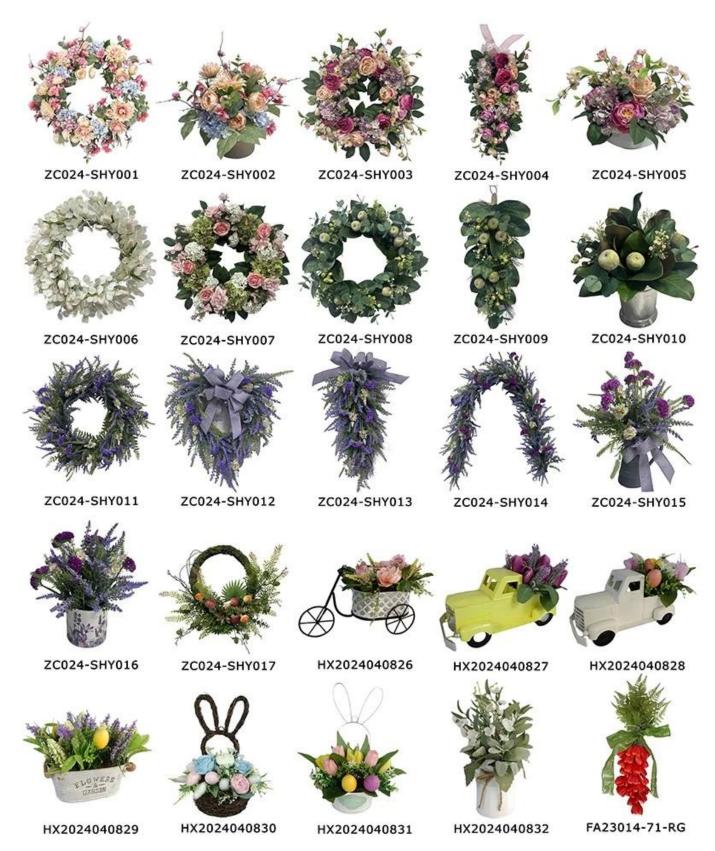

spring plant artificial flowers Greenery car for home garden office festival decoration

We can provide Easter decoration products such as Easter wreath, Easter eggs, Easter rabbits, Easter garlands, Easter tree, etc. and also can provide spring decoration such as flower wreath, flowers garlands, flower plant. The size and style can be customized according to your requirements. We customize new styles every year, and you are also welcome to visit our sample room

Please feel free to send "inquiries" for specific details at any time[]

HX2024040820

HX2024040824

HX2024040818

HX2024040821

HX2024040816 HX2024040817

HX2024040825

Whether you're seeking traditional decorations or want something unique and creative, Senmasine manufacturers offer an abundant selection. Let's embrace the joy and creativity of this festive season together! If you have any further questions, feel free to ask.