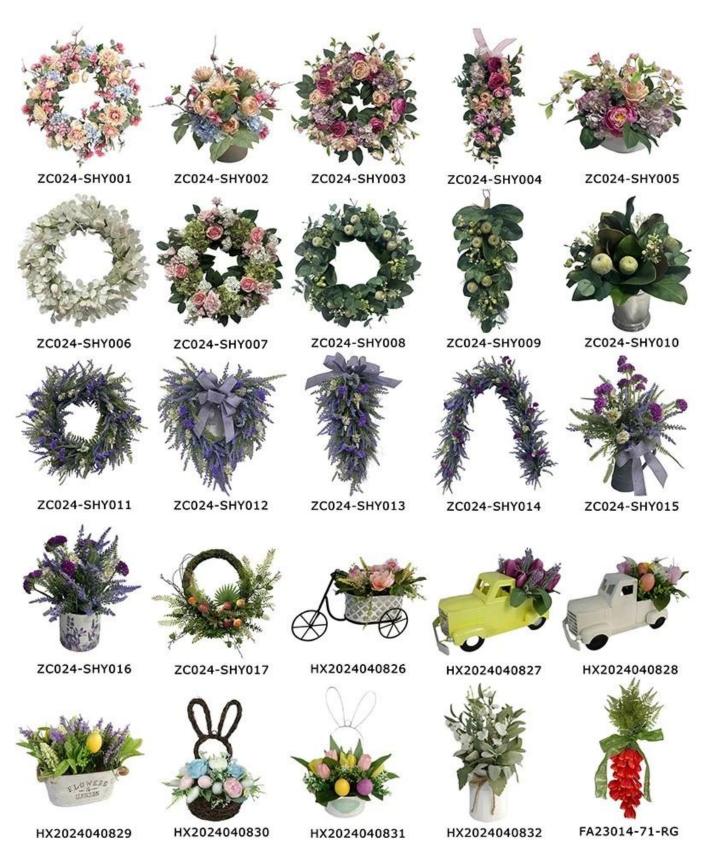

styrofoam rabbit panda bunny spring Easter Festival Decoration Home artificial Ornament

We can provide Easter decoration products such as Easter wreath, Easter eggs, Easter rabbits, Easter garlands, Easter tree, etc. and also can provide spring decoration such as flower wreath,flowers garlands,flower plant. The size and style can be customized according to your requirements. We customize new styles every year, and you are also welcome to visit our sample room[]