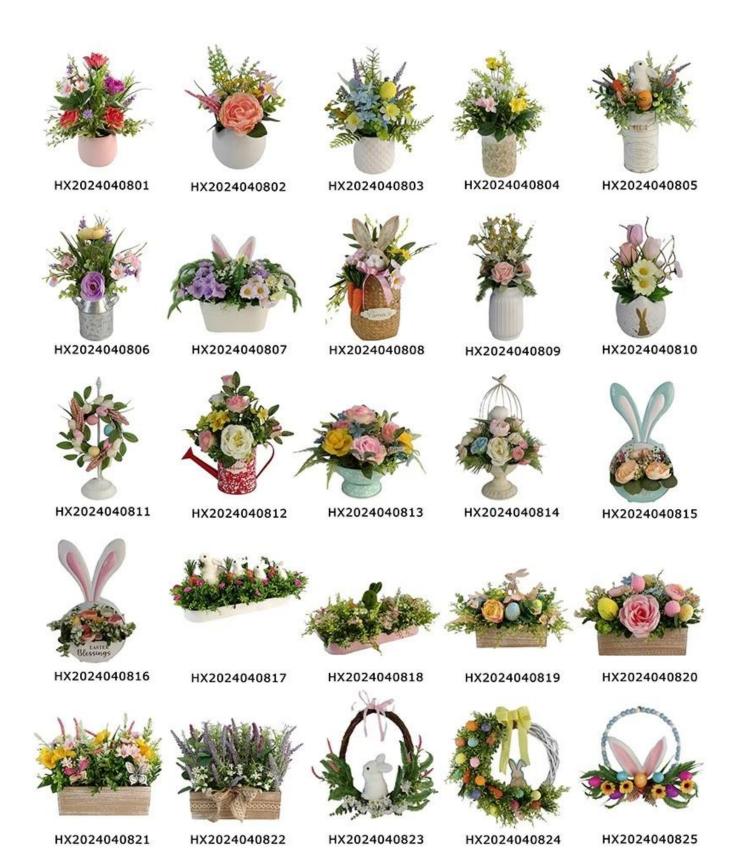

styrofoam rabbit panda bunny spring Easter Festival Decoration Home artificial Ornament

We can provide Easter decoration products such as Easter wreath, Easter eggs, Easter rabbits, Easter garlands, Easter tree, etc. and also can provide spring decoration such as flower wreath,flowers garlands,flower plant. The size and style can be customized according to your requirements. We customize new styles every year, and you are also welcome to visit our sample room[]