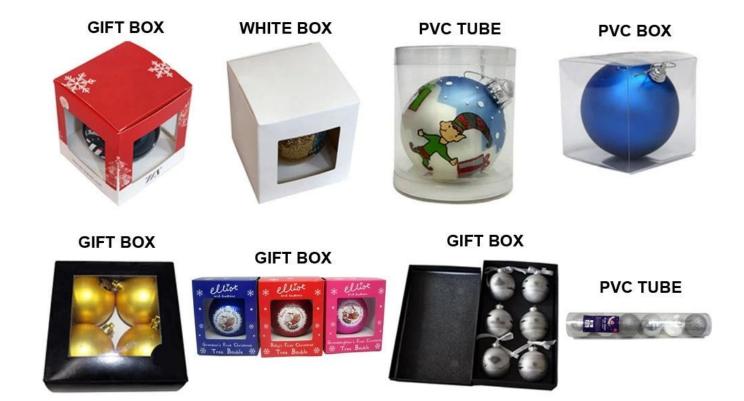

--|--|--|
| Material:                                                    | Plastic                            |  |  |  |
| Diameter:                                                    | 60mm/80mm                          |  |  |  |
| MOQ:                                                         | 3,000 pcs                          |  |  |  |
| Packing:                                                     | Poly bag                           |  |  |  |
| Payment term: L/C, T/T(30% deposit), West Union, Pay<br>Cash |                                    |  |  |  |
| Delivery term:                                               | CIF, FOB SHENZHEN, EXPRESS, BY AIR |  |  |  |
| Certificate:                                                 | Reach, ROHS, EN71, CE etc          |  |  |  |

# Packing:



# **Loading:**



**Production Process:** 



1. Prototype 2. Oilling 3. Electroplating



## Our Factory:









**Certifications:** 

### CERTIFICATE



### **Showroom:**



## **Company Profile:**

#### **ABOUT US**





#### Sen Masine Christmas Arts (Shenzhen) Co.,Ltd.

is a professional manufacturer of Christmas balls and Christmas trees of choice for some of the top names in retail and merchandising since 1996. We are capable of supplying different styles of products and doing OEM or customization which with

high quality and competitive price. Meanwhile,we're BSCI&SEDEX certified manufacturer and committed to using safe and environmental materials for all our products.















### **OUR ADVANTAGES**

#### Sen Masine Christmas Arts (Shenzhen) Co., Ltd

is a China based ma