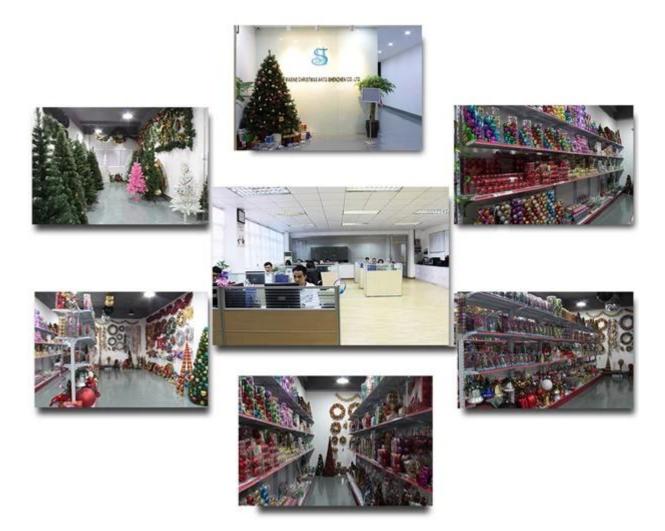

| 60mm/80mm                          |  |  |  |
| MOQ:                                                         | 3,000 pcs                          |  |  |  |
| Packing:                                                     | Poly bag                           |  |  |  |
| Payment term: L/C, T/T(30% deposit), West Union, Pay<br>Cash |                                    |  |  |  |
| Delivery term:                                               | CIF, FOB SHENZHEN, EXPRESS, BY AIR |  |  |  |
| Certificate:                                                 | Reach, ROHS, EN71, CE etc          |  |  |  |

# Packing:



# **Loading:**



**Production Process:** 



1. Prototype 2. Oilling 3. Electroplating



## Our Factory:









**Certifications:** 

### CERTIFICATE



### **Showroom:**



## **Company Profile:**

#### **ABOUT US**





#### Sen Masine Christmas Arts (Shenzhen) Co.,Ltd.

is a professional manufacturer of Christmas balls and Christmas trees of choice for some of the top names in retail and merchandising since 1996. We are capable of supplying different styles of products and doing OEM or customization which with

high quality and competitive price. Meanwhile,we're BSCI&SEDEX certified manufacturer and committed to using safe and environmental materials for all our products.















### **OUR ADVANTAGES**

#### Sen Masine Christmas Arts (Shenzhen) Co., Ltd

is a China based manufacturer who is specializing in production of Christmas ball and Christmas tree since 1996. We're committing to supplying good quality products with competitive prices for cust