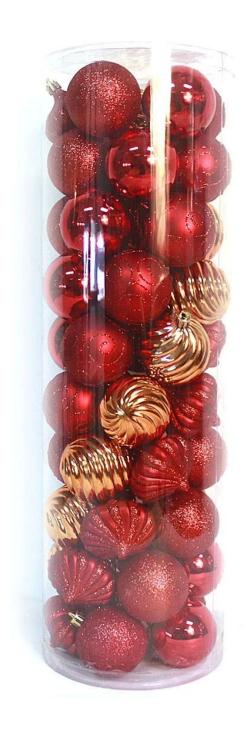

# **Product Presentation:**







# **Product Specification:**

| <b>Product Type:</b>                                         | Christmas shatterproof ball        |  |  |  |
|--------------------------------------------------------------|------------------------------------|--|--|--|
| Material:                                                    | Plastic                            |  |  |  |
| Diameter:                                                    | 60mm/80mm                          |  |  |  |
| MOQ:                                                         | 3,000 pcs                          |  |  |  |
| Packing:                                                     | Poly bag                           |  |  |  |
| Payment term: L/C, T/T(30% deposit), West Union, Pay<br>Cash |