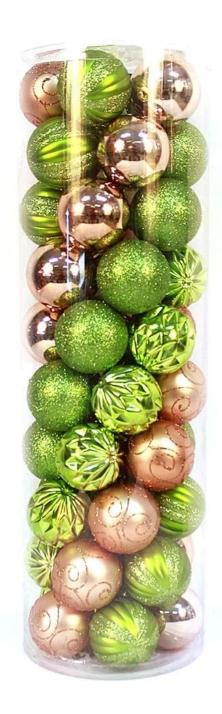

# **Product Presentation:**







# **Product Specification:**

| <b>Product Type:</b>                                         | Christmas shatterproof ball        |  |  |  |
|--------------------------------------------------------------|------------------------------------|--|--|--|
| Material:                                                    | Plastic                            |  |  |  |
| Diameter:                                                    | 60mm/80mm                          |  |  |  |
| MOQ:                                                         | 3,000 pcs                          |  |  |  |
| Packing:                                                     | Poly bag                           |  |  |  |
| Payment term: L/C, T/T(30% deposit), West Union, Pay<br>Cash |