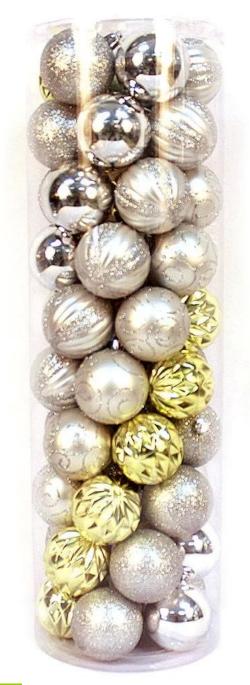

# **Product Presentation:**







# **Product Specification:**

| <b>Product Type:</b>                                         | Christmas shatterproof ball        |  |  |  |
|--------------------------------------------------------------|------------------------------------|--|--|--|
| Material:                                                    | Plastic                            |  |  |  |
| Diameter:                                                    | 60mm/80mm                          |  |  |  |
| MOQ:                                                         | 3,000 pcs                          |  |  |  |
| Packing:                                                     | Poly bag                           |  |  |  |
| Payment term: L/C, T/T(30% deposit), West Union, Pay<br>Cash |                                    |