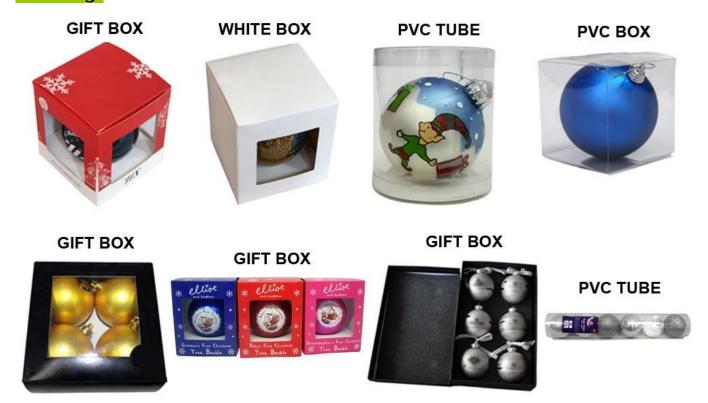

# **Product Specification:**

| <b>Product Type:</b> | Christmas shatterproof ball                        |  |  |
|----------------------|----------------------------------------------------|--|--|
| Material:            | Plastic                                            |  |  |
| Diameter:            | 25mm                                               |  |  |
| MOQ:                 | 3,000 pcs                                          |  |  |
| Packing:             | Poly bag                                           |  |  |
| Payment term:        | L/C, T/T(30% deposit), West Union, Paypal,<br>Cash |  |  |

| Delivery term: | CIF, FOB SHENZHEN, EXPRESS, BY AIR |
|----------------|------------------------------------|
| Certificate:   | Reach, ROHS, EN71, CE etc          |

# Packing:



## **Loading:**



# **Production Process:**







1. Prototype

2. Oilling

3. Electroplating







4. Spraying

5. Drying

6. Assembling

## **Our Factory:**









**Certifications:** 

### **CERTIFICATE**



### **Showroom:**



## **Company Profile:**

#### **ABOUT US**





#### Sen Masine Christmas Arts (Shenzhen) Co.,Ltd.

is a professional manufacturer of Christmas balls and Christmas trees of choice for some of the top names in retail and merchandising since 1996. We are capable of supplying different styles of products and doing OEM or customization which with

high quality and competitive price. Meanwhile,we're BSCI&SEDEX certified manufacturer and committed to using safe and environmental materials for all our products.















#### **OUR ADVANTAGES**

#### Sen Ma