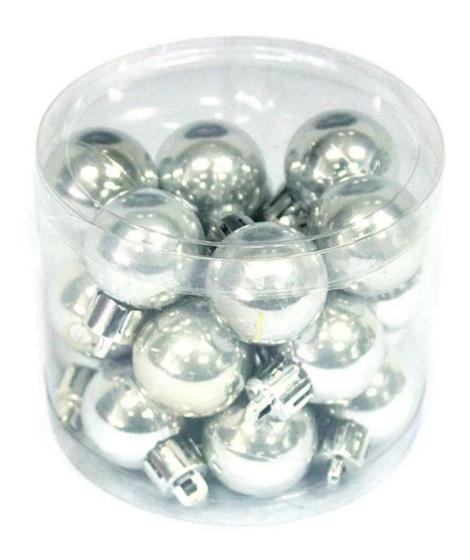

# **Product Presentation:**

# **Product Specification:**

| <b>Product Type:</b> | Christmas shatterproof ball                        |  |  |
|----------------------|----------------------------------------------------|--|--|
| Material:            | Plastic                                            |  |  |
| Diameter:            | 25mm                                               |  |  |
| MOQ:                 | 3,000 pcs                                          |  |  |
| Packing:             | Poly bag                                           |  |  |
| Payment term:        | L/C, T/T(30% deposit), West Union, Paypal,<br>Cash |  |  |