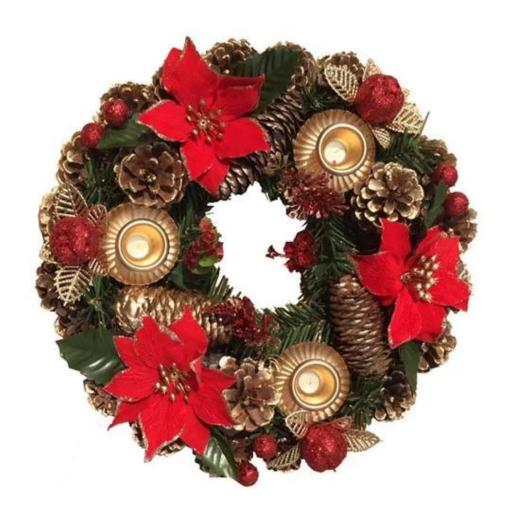

## 12" Candle holder wreath for christmas decoration

<u>Christmas wreath</u> Is one of our common products. It is widely used for wall hanging decoration/door.

Our Christmas wreaths to decorate their size from 20 mm 100 mm. It can be used as a custom to your design.

## **Photos of Candle holder wreath:**

## **Specifications:**

| Name:       | Candle holder wreath |
|-------------|----------------------|
| Control no: | HL-160136            |
| Material:   | PVC/poinsettia       |

| Colour:                | Colorful you can customize                                          |
|------------------------|---------------------------------------------------------------------|
| Technology:            | Handmade                                                            |
| <b>Quality</b>         | 1. Third party inspection: acceptable                               |
| control and inspection | 2. Welcome to check their                                           |
| Construction           | PVC + Poinsettia + bow                                              |
| <b>Shipment:</b>       | By sea or air, Express by UPS/DHL/TNT/ARMAX/EMS                     |
| Package:               | 1pc/PP bags, 12 piece/ctn 62 * 31 * 50cm                            |
| Lead time:             | About 25-30 days after order confirmation. (Minimum order quantity) |
| <mark>Sample</mark>    | More than 5-7 days                                                  |
| production<br>time:    |                                                                     |
| <b>Price</b>           | FOB Yantian port in Shenzhen                                        |
| OEM and                | 1). Customized logo: acceptable;                                    |
| ODM:                   | 2). Changing materials, color, shape: acceptable;                   |
|                        | 3). Developing artwork and sketch: acceptable                       |
| Our                    |                                                                     |
| advantages             | 1. any query, select it from the first time, you can always answer  |
|                        | 2. high quality and best price                                      |
|                        | 3, punctual delivery time                                           |
|                        | 4. good service                                                     |
|                        | 5. Welcome to the customer's design                                 |
|                        | 6. you are welcome to visit our company and factory                 |