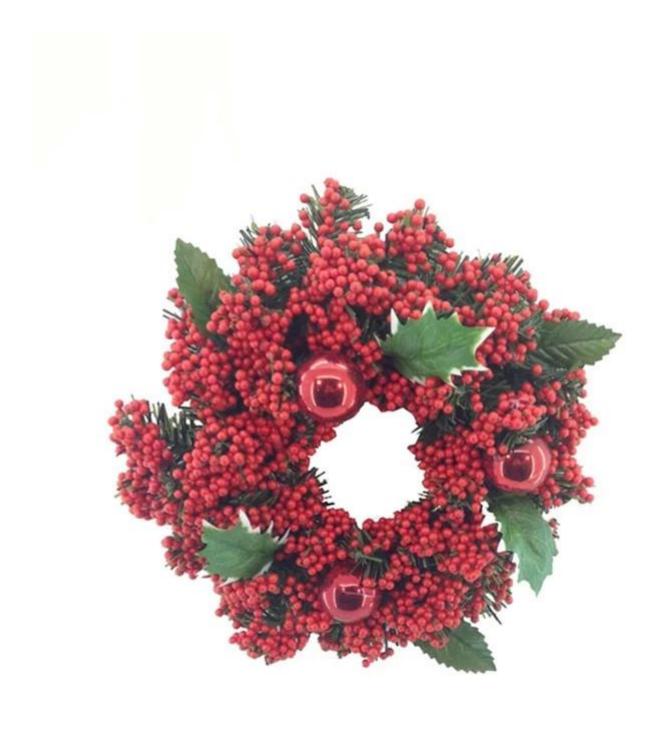

# **Photos of red berry Christmas wreath:**

Different style red berry Christmas wreath