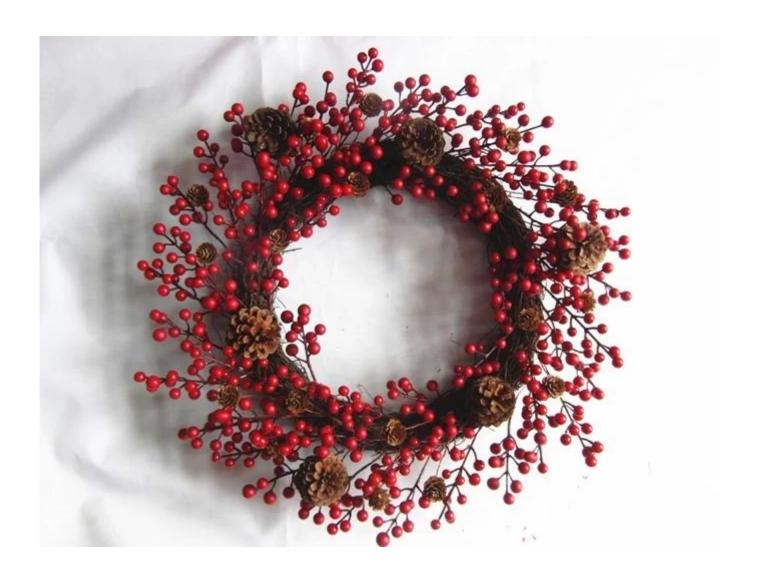

# **Photos of red berry Christmas wreath:**

Different style red berry Christmas wreath