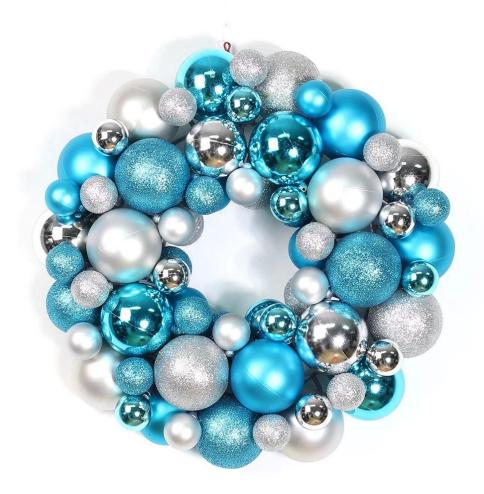

<u>Christmas ball wreath</u> is one of our common products. It's wildly used for wall/door hanging decorative. We produce decorative christmas ball wreath by ourselves, size from 15cm to 4m diameter. It could be customized as your design.