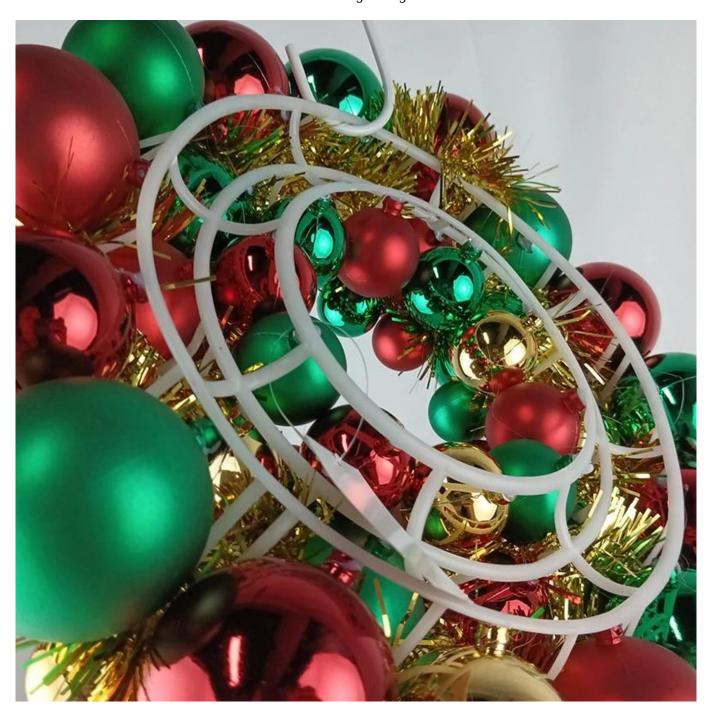

13 inch ball wreath with tinsel colorful classic red green gold baubles ornaments festival decoration

Please feel free to send "inquiries" for specific details at any time□

Whether you're seeking traditional decorations or want something unique and creative, Senmasine manufacturers offer an abundant selection. Let's embrace the joy and creativity of this festive season together! If you have any further questions, feel free to ask.