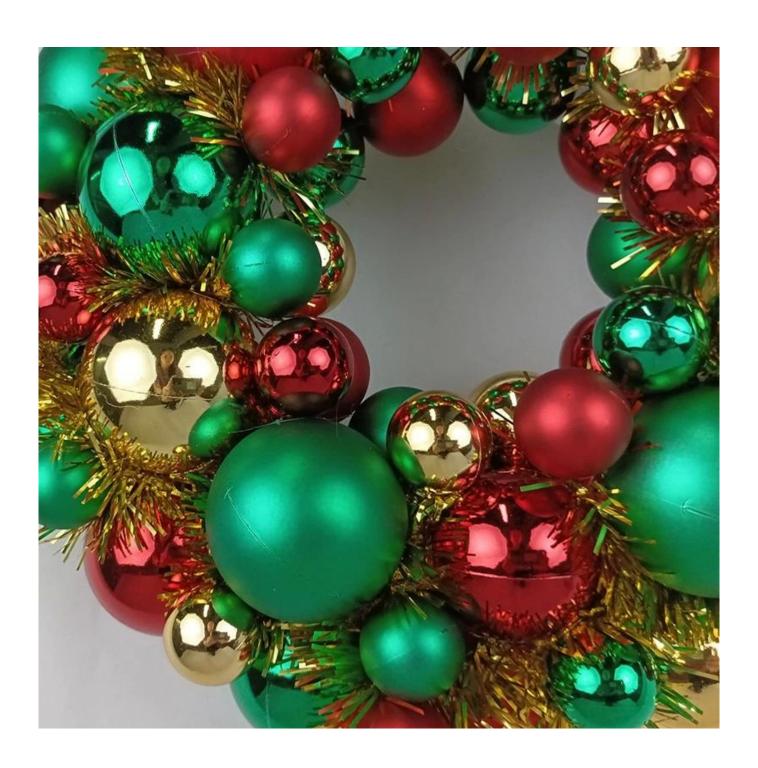

13 inch ball wreath with tinsel colorful classic red green gold baubles ornaments festival decoration

Please feel free to send "inquiries" for specific details at any time□

Whether you're seeking traditional decorations or want something unique and creative, Senmasine manufacturers offer an abundant selection. Let's embrace the joy and creativity of this festive season together! If you have any further questions, feel free to ask.