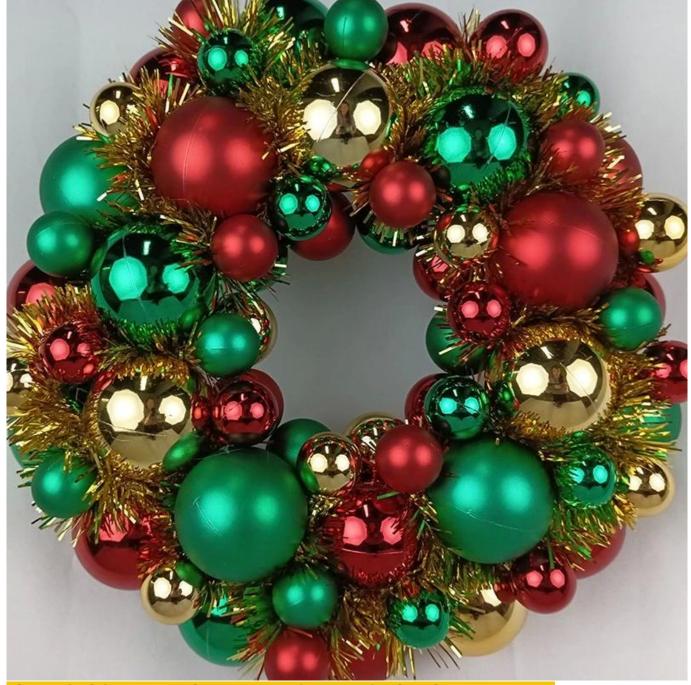

13 inch ball wreath with tinsel colorful classic red green gold baubles ornaments festival decoration

Please feel free to send "inquiries" for specific details at any time□

Whether you're seeking traditional decorations or want something unique and creative, Senmasine manufacturers offer an abundant selection. Let's embrace the joy and creativity of this festive season together! If you have any further questions, feel free to ask.