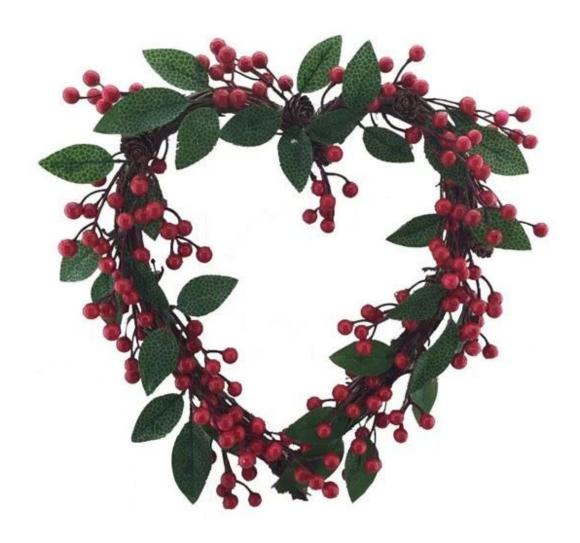

## **Photos of Heart wreath:**

## **Specification:**

| Name:    | Heart wreath |
|----------|--------------|
| Item No: | HL160192     |

| Material:                      | PVC/PE                                                                                                                                                                                                |
|--------------------------------|-------------------------------------------------------------------------------------------------------------------------------------------------------------------------------------------------------|
| Color:                         | colorful, can be customized                                                                                                                                                                           |
| Technique:                     | Handmade                                                                                                                                                                                              |
| Quality control &Inspection    | <ol> <li>Third party inspection: Acceptable</li> <li>welcome to inspection yourself</li> </ol>                                                                                                        |
| Construction                   | berry + Vanilla                                                                                                                                                                                       |
| <b>Shipment:</b>               | By sea or by air, Express by UPS/DHL/TNT/ARMAX /EMS and so on                                                                                                                                         |
| Packing:                       | 1pc/pp bag, Standard export carton                                                                                                                                                                    |
| Lead time:                     | About 25days after order confirmation. (based on MOQ)                                                                                                                                                 |
| Sample<br>production<br>time:  | 5-7days                                                                                                                                                                                               |
| <b>Price</b>                   | FOB Shenzhen Yantian                                                                                                                                                                                  |
| OEM and ODM:                   | <ul><li>1).Customized Logo: Acceptable;</li><li>2).Changing on material, color, shape: Acceptable;</li><li>3).Develop on artwork and sketch: Acceptable</li></ul>                                     |
| <mark>Our</mark><br>Advantages | 1.any enquiry from you always can be replied at first 2.high quality and best price 3.punctual delivery time 4.good service 5.welcome to customer's design 6.welcome to visit our company and factory |