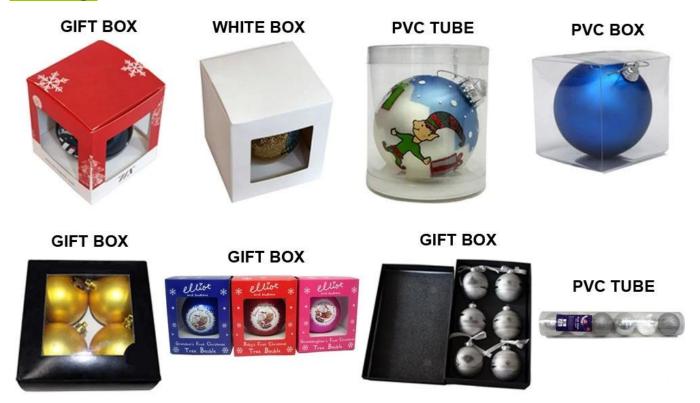

# **Product Presentation:**





# **Product Specification:**

| Product Type: | Christmas shatterproof ball |  |  |
|---------------|-----------------------------|--|--|
| Material:     | Plastic                     |  |  |
| Diameter:     | 150mm                       |  |  |
| MOQ:          | 3,000 pcs                   |  |  |
| Packing:      | Poly bag                    |  |  |

| Payment term:  | L/C, T/T(30% deposit), West Union, Paypal,<br>Cash |  |  |
|----------------|----------------------------------------------------|--|--|
| Delivery term: | CIF, FOB SHENZHEN, EXPRESS, BY AIR                 |  |  |
| Certificate:   | Reach, ROHS, EN71, CE etc                          |  |  |

# Packing:



# **Loading:**



## **Production Process:**







1. Prototype

2. Oilling

3. Electroplating







4. Spraying 5. Drying 6. Assembling

# **Our Factory:**









## **Certifications:**

### CERTIFICATE



## **Showroom:**



## **Company Profile:**

#### **ABOUT US**





#### Sen Masine Christmas Arts (Shenzhen) Co.,Ltd.

is a professional manufacturer of Christmas balls and Christmas trees of choice for some of the top names in retail and merchandising since 1996. We are capable of supplying different styles of products and doing OEM or customization which with

high quality and competitive price. Meanwhile,we're BSCI&SEDEX certified manufacturer and committed to using safe and environmental materials for all our products.















### **OUR ADVANTAGES**

#### Sen Masine Ch