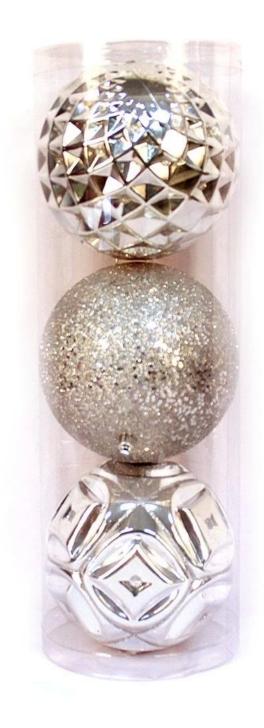

# **Product Presentation:**





# **Product Specification:**

| Product Type: | Christmas shatterproof ball |  |  |
|---------------|-----------------------------|--|--|
| Material:     | Plastic                     |  |  |
| Diameter:     | 150mm                       |  |  |
| MOQ:          | 3,000 pcs                   |  |  |
| Packing:      | Poly bag                    |  |  |

| Payment term:  | L/C, T/T(30% deposit), West Union, Paypal,<br>Cash |  |  |
|----------------|----------------------------------------------------|--|--|
| Delivery term: | CIF, FOB SHENZHEN, EXPRESS, BY AIR                 |  |  |
| Certificate:   | Reach, ROHS, EN71, CE etc                          |  |  |

# Packing:



# **Loading:**



## **Production Process:**







1. Prototype

2. Oilling

3. Electroplating







4. Spraying