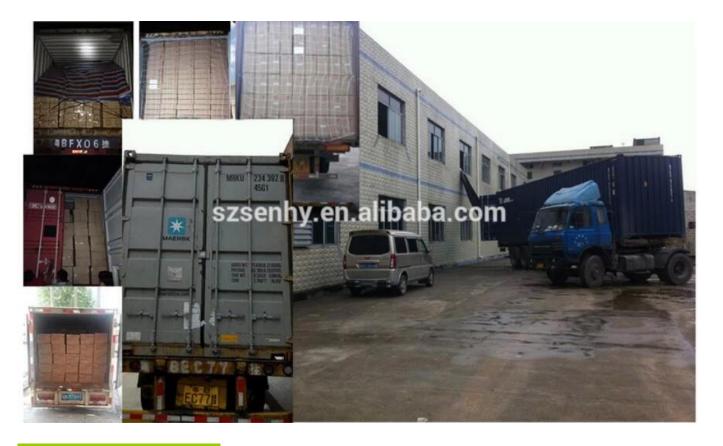

# **Product Presentation:**





# **Product Specification:**

| Product Type: | Christmas shatterproof ball |  |  |
|---------------|-----------------------------|--|--|
| Material:     | Plastic                     |  |  |
| Diameter:     | 150mm                       |  |  |
| MOQ:          | 3,000 pcs                   |  |  |
| Packing:      | Poly bag                    |  |  |

| Payment term:  | L/C, T/T(30% deposit), West Union, Paypal,<br>Cash |  |  |
|----------------|----------------------------------------------------|--|--|
| Delivery term: | CIF, FOB SHENZHEN, EXPRESS, BY AIR                 |  |  |
| Certificate:   | Reach, ROHS, EN71, CE etc                          |  |  |

# Packing:



# **Loading:**



## **Production Process:**







1. Prototype

2. Oilling

3. Electroplating







4. Spraying 5. Drying 6. Assembling

# **Our Factory:**









## **Certifications:**

### CERTIFICATE



## **Showroom:**



## **Company Profile:**

#### **ABOUT US**





#### Sen Masine Christmas Arts (Shenzhen) Co.,Ltd.

is a professional manufacturer of Christmas balls and Christmas trees of choice for some of the top names in retail and merchandising since 1996. We are capable of supplying different styles of products and doing OEM or customization which with

high quality and competitive price. Meanwhile,we're BSCI&SEDEX certified manufacturer and committed to using safe and environmental materials for all our products.















### **OUR ADVANTAGES**

#### Sen Masine Christmas Arts (Shen