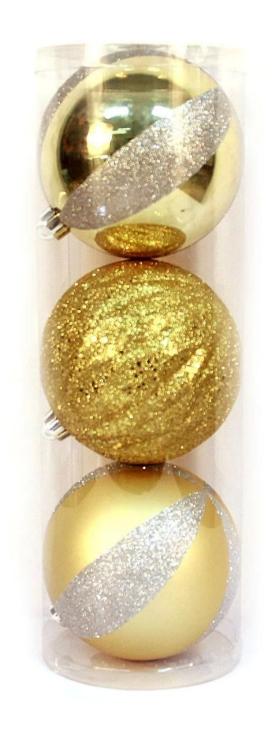

# **Product Presentation:**





# **Product Specification:**

| Product Type: | Christmas shatterproof ball |  |  |
|---------------|-----------------------------|--|--|
| Material:     | Plastic                     |  |  |
| Diameter:     | 150mm                       |  |  |
| MOQ:          | 3,000 pcs                   |  |  |
| Packing:      | Poly bag                    |  |  |

| Payment term:  | L/C, T/T(30% deposit), West Union, Paypal,<br>Cash |  |  |
|----------------|----------------------------------------------------|--|--|
| Delivery term: | CIF, FOB SHENZHEN, EXPRESS, BY AIR                 |  |  |
| Certificate:   | Reach, ROHS, EN71, CE etc                          |  |  |

# Packing:



# **Loading:**



## **Production Process:**







1. Prototype

2. Oilling

3. Electroplating







4. Spraying 5