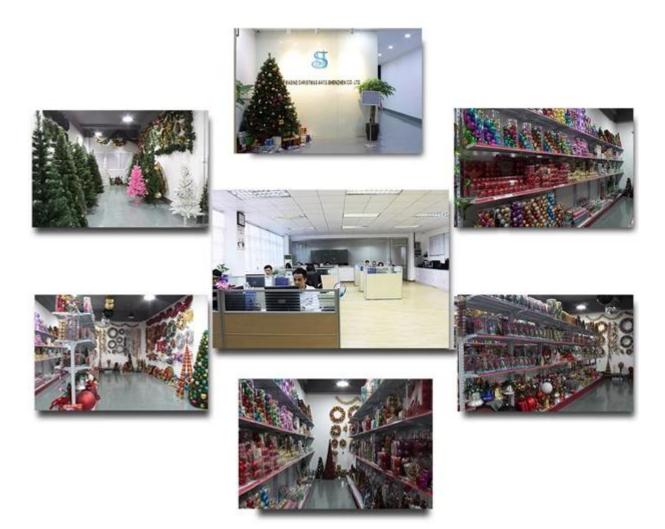

|  |  |  |
| Diameter:            | 15 cm                                                  |  |  |  |
| Moq:                 | 1000 pieces                                            |  |  |  |
| Packaging:           | Bubble Bag                                             |  |  |  |
| Payment Term:        | L/C, T/t (30% deposit), Western Union,<br>PayPal, cash |  |  |  |
| Delivery time:       | CIF, FOB Shenzhen, Express, by air                     |  |  |  |

Certificate:

REACH, RoHS, EN71, CE etc

## **Packaging:**









**GIFT BOX** 







PVC TUBE

### **Load:**



## **Production process:**







1. Prototype

2. Oilling

3. Electroplating







4. Spraying

5. Drying

6. Assembling

## Our factory:









**Certification:** 

#### CERTIFICATE



## **Show:**



### **Company Profile:**

#### **ABOUT US**





#### Sen Masine Christmas Arts (Shenzhen) Co.,Ltd.

is a professional manufacturer of Christmas balls and Christmas trees of choice for some of the top names in retail and merchandising since 1996. We are capable of supplying different styles of products and doing OEM or customization which with

high quality and competitive price. Meanwhile,we're BSCI&SEDEX certified manufacturer and committed to using safe and environmental materials for all our products.















#### **OUR ADVANTAGES**

#### Sen Masine Christmas Arts (Shenzhen) Co., Ltd

is a China based manufacturer who is specializing in production of Christmas ball and Christmas tree since 1996. We're committing to supplying good quality products with competitive prices for cu