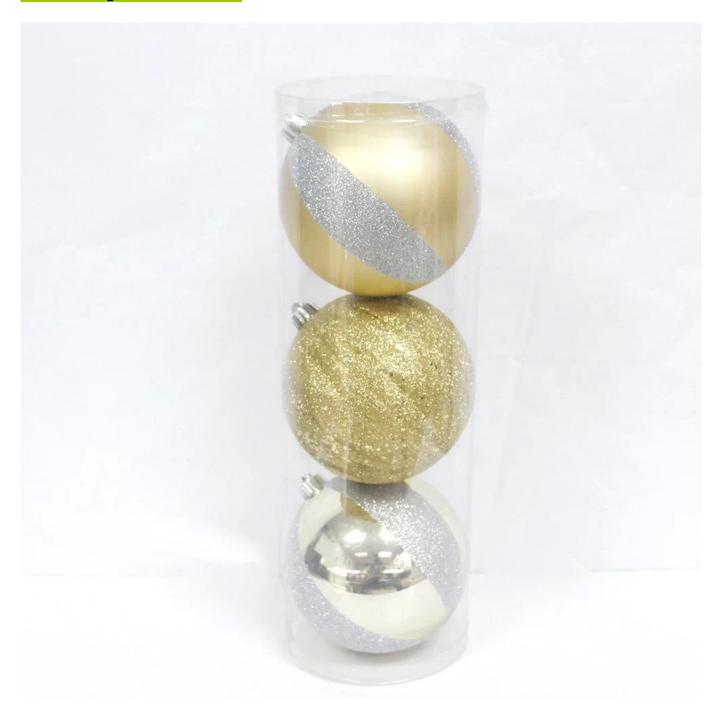

# **Product presentation:**

# PRODUCT Specification:

| <b>Product Type:</b> | Christmas Unbreakable Ornament                         |  |  |  |
|----------------------|--------------------------------------------------------|--|--|--|
| Material:            | Plastic                                                |  |  |  |
| Diameter:            | 15 cm                                                  |  |  |  |
| Moq:                 | 1000 pieces                                            |  |  |  |
| Packaging:           | Bubble Bag                                             |  |  |  |
| Payment Term:        | L/C, T/t (30% deposit), Western Union,<br>PayPal, cash |  |  |  |
| Delivery time:       | CIF, FOB Shenzhen, Express, by air                     |  |  |  |