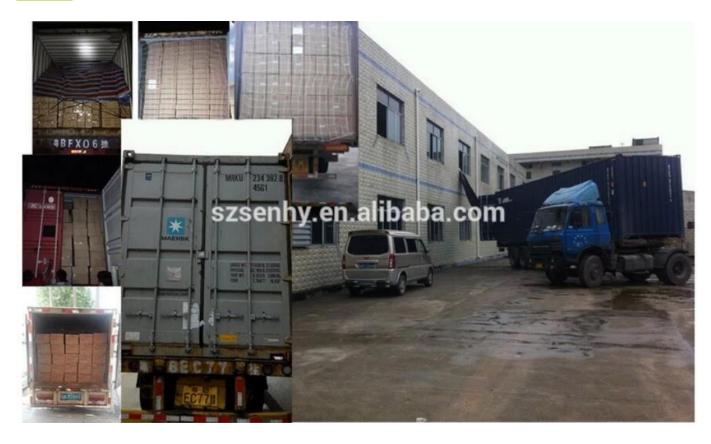

ble Ornament                         |  |  |  |
|----------------------|--------------------------------------------------------|--|--|--|
| Material:            | Plastic                                                |  |  |  |
| Diameter:            | 15 cm                                                  |  |  |  |
| Moq:                 | 1000 pieces                                            |  |  |  |
| Packaging:           | Bubble Bag                                             |  |  |  |
| Payment Term:        | L/C, T/t (30% deposit), Western Union,<br>PayPal, cash |  |  |  |
| Delivery time:       | CIF, FOB Shenzhen, Express, by air                     |  |  |  |

Certificate:

REACH, RoHS, EN71, CE etc

## **Packaging:**









**GIFT BOX** 







PVC TUBE

### **Load:**



## **Production process:**







1. Prototype

2. Oilling

3. Electroplating







4. Spraying

5. Drying

6. Assembling

## Our factory:









**Certification:** 

#### CERTIFICATE



## **Show:**



### **Company Profile:**

#### **ABOUT US**





#### Sen Masine Christmas Arts (Shenzhen) Co.,Ltd.

is a professional manufacturer of Christmas balls and Christmas trees of choice for some of the top names in retail and merchandising since 1996. We are capable of supplying different styles of products and doing OEM or customization which with

high quality and competitive price. Meanwhile,we're BSCI&SEDEX certified manufacturer and committed to using safe and environmental materials for all our products.















#### **OUR ADVANTAGES**

#### Sen Masine Christmas Arts (Shenzhen)