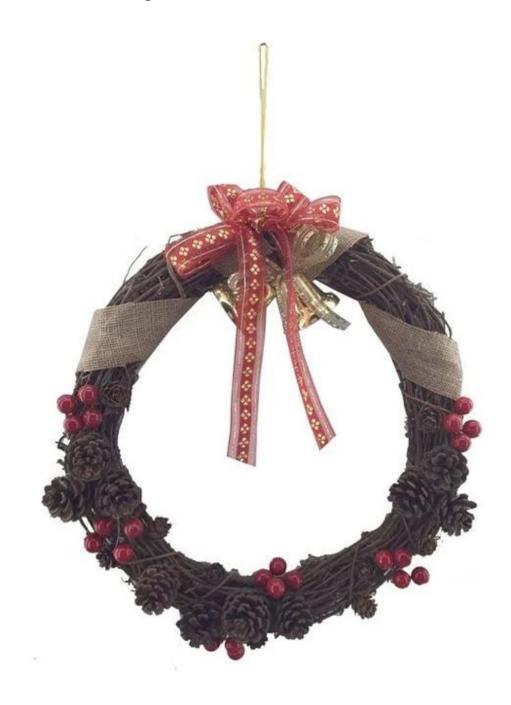

### **Photos of Christmas twig wreath:**

**Different style Christmas twig wreath** 