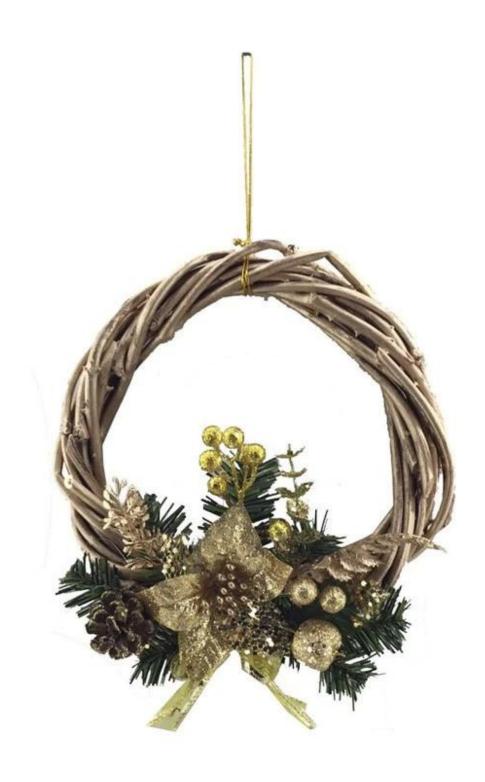

### **Photos of Christmas twig wreath:**

**Different style Christmas twig wreath** 