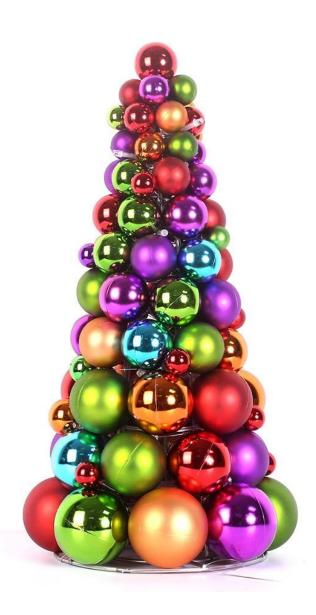

<u>Christmas Ball Tree</u> is one of our common products. It's wildly used for wall/door hanging decorative. We produce decorative Christmas Ball Tree by ourselves, size from 20cm to 4m diameter. It could be customized as your design.