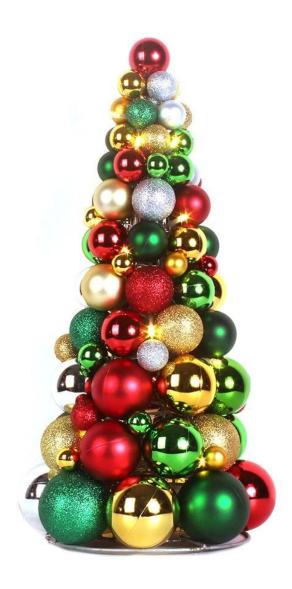

<u>Christmas Ball Tree</u> is one of our common products. It's wildly used for wall/door hanging decorative. We produce decorative Christmas Ball Tree by ourselves, size from 20cm to 4m diameter. It could be customized as your design.