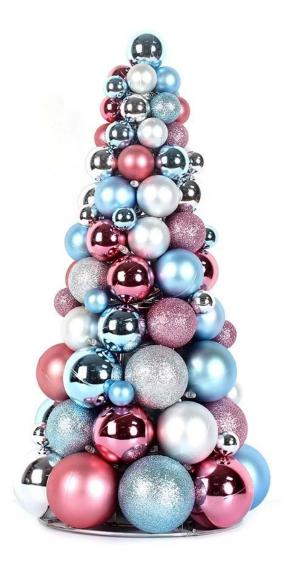

<u>Christmas Ball Tree</u> is one of our common products. It's wildly used for wall/door hanging decorative. We produce decorative Christmas Ball Tree by ourselves, size from 20cm to 4m diameter. It could be customized as your design.