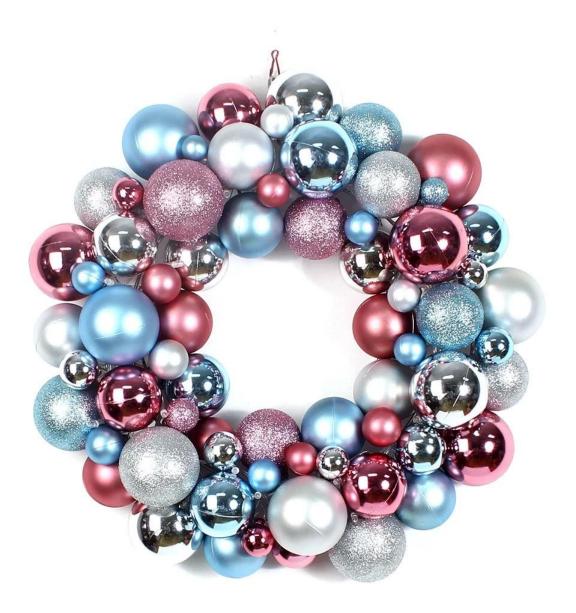

Christmas Ball Wreath is one of our common products. It's wildly used for wall/door hanging decorative. We produce decorative Christmas Ball Wreath by ourselves, size from 15cm to 4m diameter. It could be customized as your design.