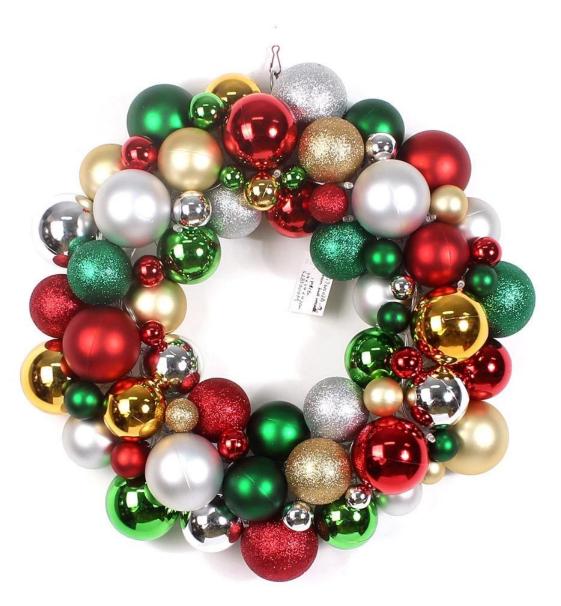

Christmas Ball Wreath is one of our common products. It's wildly used for wall/door hanging decorative. We produce decorative Christmas Ball Wreath by ourselves, size from 15cm to 4m diameter. It could be customized as your design.