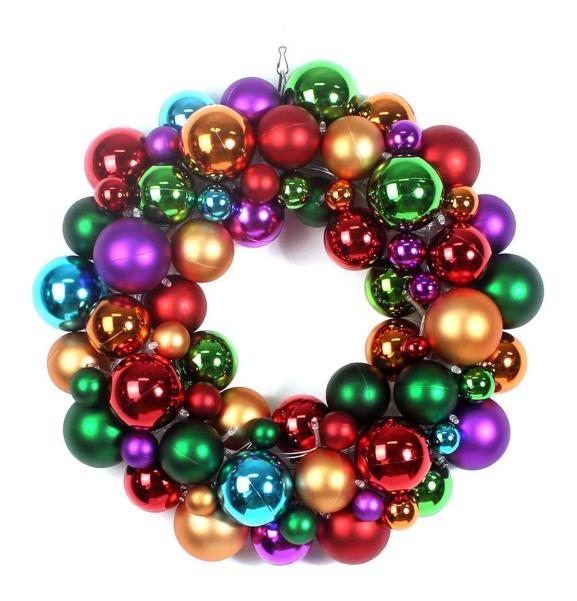

Christmas Ball Wreath is one of our common products. It's wildly used for wall/door hanging decorative. We produce decorative Christmas Ball Wreath by ourselves, size from 15cm to 4m diameter. It could be customized as your design.