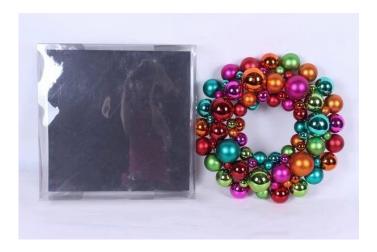

## 18" Plastic Chrsitmas Ball Wreath With Metal Base



Our company, Sen Masine Christmas Arts Co.,ltd, have more than 20 years' manufacturing experience in festival decorations and serve for QVC, Tesco, Target, Puleo, Shangri-la hotel, Printemps and so on.

<u>Christmas Ball Wreath</u> is one of our common products. It's wildly used for wall/door hanging decorative. We produce decorative Christmas Ball Wreath by ourselves, size from 15cm to 4m diameter. It could be customized as your design.

We're BSCI & SEDEX certified manufacturer. Our factory are committed to use environmental, safe and harmless materials for all of our products.

## Packing as below: