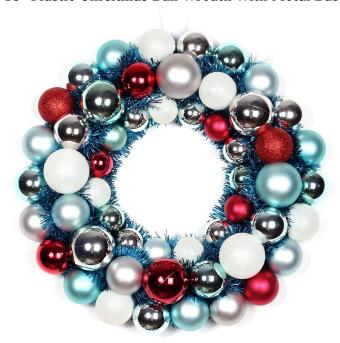

## 18" Plastic Chrsitmas Ball Wreath With Metal Base

Our company, Sen Masine Christmas Arts Co.,ltd, have more than 20 years' manufacturing experience in festival decorations and serve for QVC, Tesco, Target, Puleo, Shangri-la hotel, Printemps and so on.

<u>Christmas Ball Wreath</u> is one of our common products. It's wildly used for wall/door hanging decorative. We produce decorative Christmas Ball Wreath by ourselves, size from 15cm to 4m diameter. It could be customized as your design.