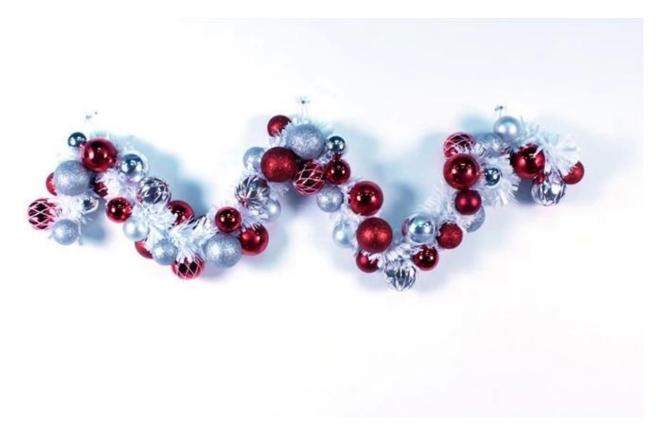

## **Photos of white tinsel garland:**

<u>Christmas Garland</u> is one of our common products. It's wildly used for wall/door hanging decorative.

We produce decorative Christmas garland ourselves, size from 20mm to 100mm. It could be customized as your design.

# **Specification:**

| Name:             | White Tinsel Garland                                          |
|-------------------|---------------------------------------------------------------|
| Item No:          | SHY214231                                                     |
| Material:         | Tinsel/plastic                                                |
| Color:            | can be customized                                             |
| Technique:        | Handmade                                                      |
| <b>Quality</b>    | 1. Third party inspection: Acceptable                         |
| control           | 2. welcome to inspection yourself                             |
| &Inspection       |                                                               |
| Construction      | Tinsel+colored drawing ball                                   |
| <b>Shipment:</b>  | By sea or by air, Express by UPS/DHL/TNT/ARMAX /EMS and so on |
| Packing:          | 1pc/pp bag, Standard export carton, 46*46*47                  |
| Lead time:        | About 25-30 days after order confirmation. (based on MOQ)     |
| <u>Sample</u>     | 5-7days                                                       |
| <b>production</b> |                                                               |
| time:             |                                                               |
| <b>Price</b>      | FOB Shenzhen Yantian                                          |
| OEM and           | 1).Customized Logo: Acceptable;                               |
| ODM:              | 2).Changing on material, color, shape : Acceptable;           |
|                   | 3).Develop on artwork and sketch: Acceptable                  |
| <mark>Our</mark>  |                                                               |
| <u>Advantages</u> | 1.any enquiry from you always can be replied at first         |
|                   | 2.high quality and best price                                 |
|                   | 3.punctual delivery time                                      |
|                   | 4.good service                                                |
|                   | 5.welcome to customer's design                                |
|                   | 6.welcome to visit our company and factory                    |
|                   |                                                               |