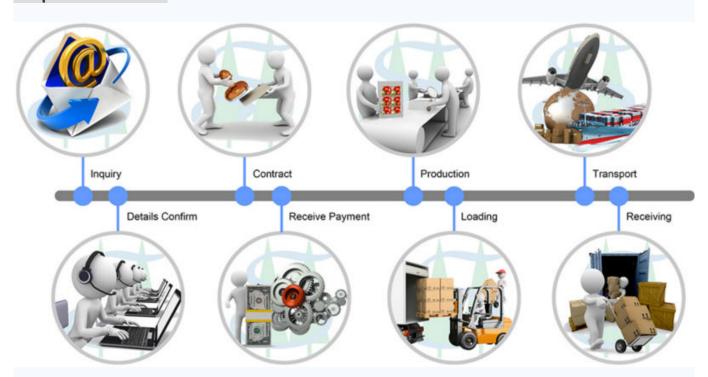

### **Packaging & Shipping**

packing:1 pcs/ctn

shipping:30-60days after deposit.by sea ,by air ,by express are acceptable.

### **Our Services**

Customer design: Acceptable

Changing on material: color, shape, construction: Acceptable

General inspection on fixing before packing

Third party inspection: Acceptable

### **Cooperation instruct**