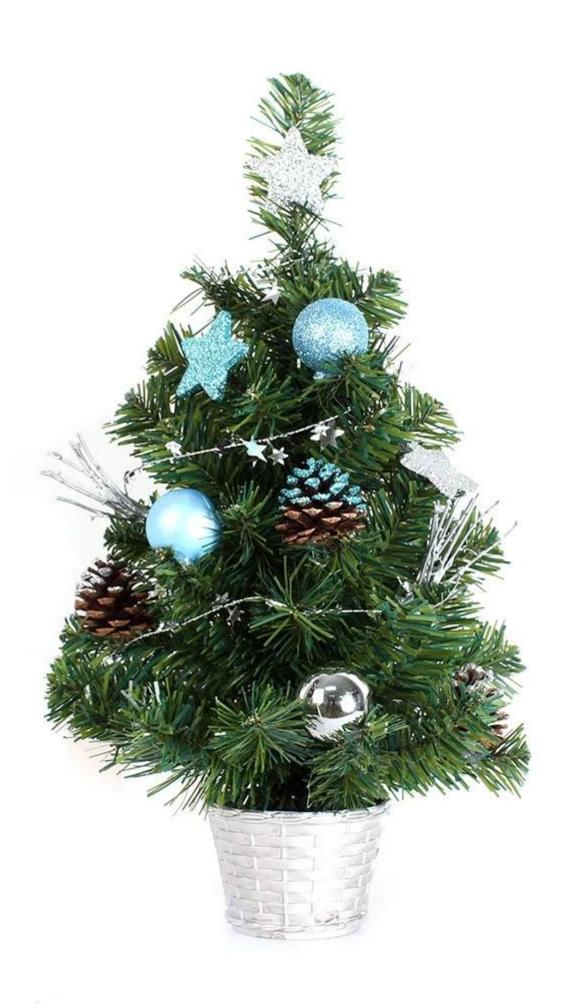

| 2' tabletop led light artifical pvc christmas tree |  |  |
|----------------------------------------------------|--|--|
|                                                    |  |  |
|                                                    |  |  |
|                                                    |  |  |
|                                                    |  |  |
|                                                    |  |  |
|                                                    |  |  |
|                                                    |  |  |
|                                                    |  |  |
|                                                    |  |  |
|                                                    |  |  |
|                                                    |  |  |
|                                                    |  |  |
|                                                    |  |  |
|                                                    |  |  |
|                                                    |  |  |
|                                                    |  |  |
|                                                    |  |  |
|                                                    |  |  |
|                                                    |  |  |
|                                                    |  |  |
|                                                    |  |  |