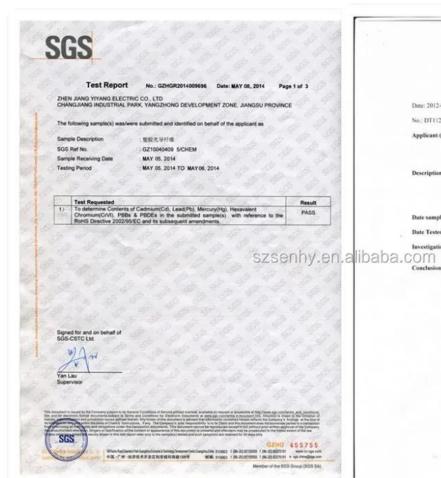

# 4.Certification

Date: 2012-07-20

Page 1 of 3

No.: DT112719

Applicant (SEM001)

: Sen Masine Christmas Arts (Sheruhen) CO., Ltd. 逐期的 統持即 美國民國 (大國民) 回 2nd floor of multi-building, Jihua industrial zone, Xihuan Road, Buji Toun, Sheruhen City, Guangdong Province, PRC

Description of Sample(s)

One(1) style of submitted sample(s) said to be: Christmas tree with LED light End Use: for Christmas decoration Country of Origin: China Country of Destination: EU

Date sample(s) Received 2012-07-12

Date Tested

: 2012-07-13 to 2012-07-19

Investigation(s) Requested : European Standards for Safety of Toys - EN71-2-2011

: EN71-2;2911
The submitted sample(s) complied with the test requirement.