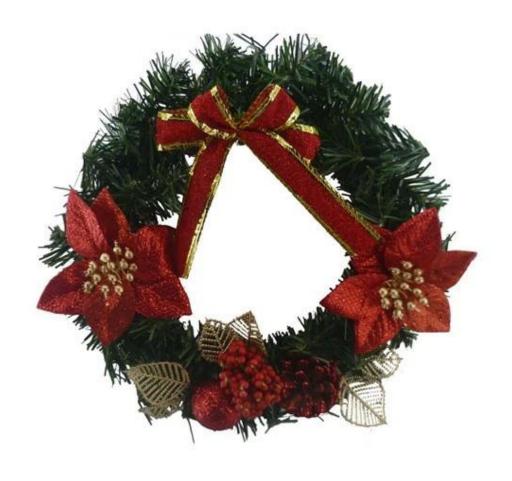

## **Photos of Christmas wreath with red bow:**

### 20cm Christmas wreath with red bow decorations

**Christmas Wreath** is one of our common products. It's wildly used for wall/door hanging decorative.

We produce decorative Christmas wreath ourselves, size from 20mm to 100mm. It could be customized as your design.