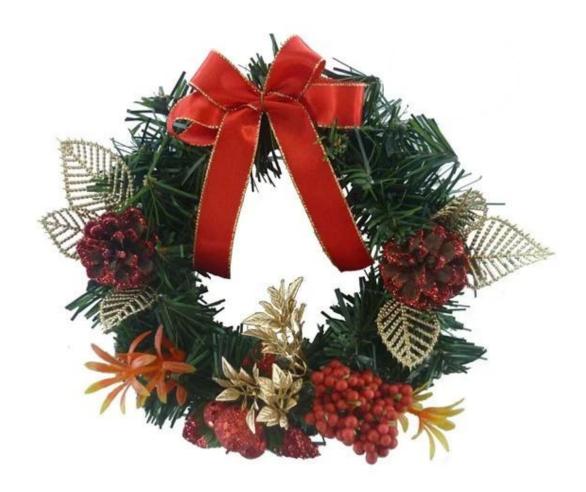

## **Photos of Christmas wreath with red bow:**

### 20cm Christmas wreath with red bow decorations

**Christmas Wreath** is one of our common products. It's wildly used for wall/door hanging decorative.

We produce decorative Christmas wreath ourselves, size from 20mm to 100mm. It could be customized as your design.