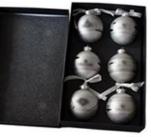

# **Product presentation:**





# **PRODUCT Specification:**

| Product Type:  | Christmas Unbreakable Ball                             |
|----------------|--------------------------------------------------------|
| Material:      | Plastic                                                |
| Diameter:      | 200mm                                                  |
| Moq:           | 500 pieces                                             |
| Packaging:     | Poly Bag                                               |
| Payment Term:  | L/C, T/t (30% deposit), Western Union,<br>PayPal, cash |
| Delivery time: | CIF, FOB Shenzhen, Express, by air                     |
| Certificate:   | REACH, RoHS, EN71, CE etc                              |





**GIFT BOX** 

GIFT BOX

**GIFT BOX** 







PVC TUBE

## Load:



**Production process:** 



1. Prototype

2. Oilling

3. Electroplating



4. Spraying

5. Drying

6. Assembling

## **Our factory:**



**Certification:** 

### CERTIFICATE



Show:



### **Company Profile:**

### ABOUT US



#### OUR ADVANTAGES

#### Sen Masine Christmas Arts (Shenzhen) Co., Ltd

is a China based manufacturer who is specializing in production of Christmas ball and Christmas tree

since 1996. We're committing to supplying good quality products with competitive prices for customers,

which also win us good reputation from the oversea markets.

#### Company's Advantages:

- 1. We are BSCI and SEDEX certified manufacturer. More certificates including ISO, ROHS, REACH, CE, EN71 are available.
- 2. With more than 20 years manufacturer experience and 10