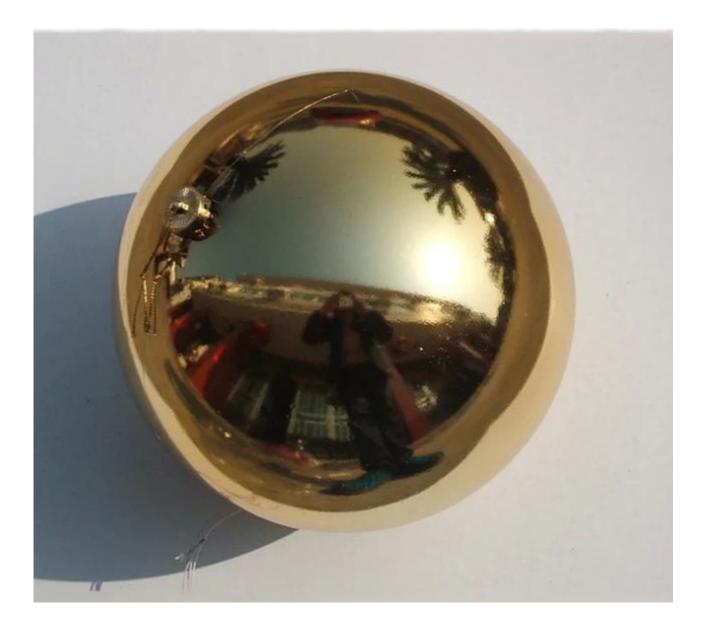

# **Product presentation:**





# **PRODUCT Specification:**

| Product Type:  | Christmas Unbreakable Ball                             |
|----------------|--------------------------------------------------------|
| Material:      | Plastic                                                |
| Diameter:      | 200mm                                                  |
| Moq:           | 500 pieces                                             |
| Packaging:     | Poly Bag                                               |
| Payment Term:  | L/C, T/t (30% deposit), Western Union,<br>PayPal, cash |
| Delivery time: | CIF, FOB Shenzhen, Express, by air                     |
| Certificate:   | REACH, RoHS, EN71, CE etc                              |





**GIFT BOX** 

GIFT BOX

**GIFT BOX** 







PVC TUBE

## Load:



**Product