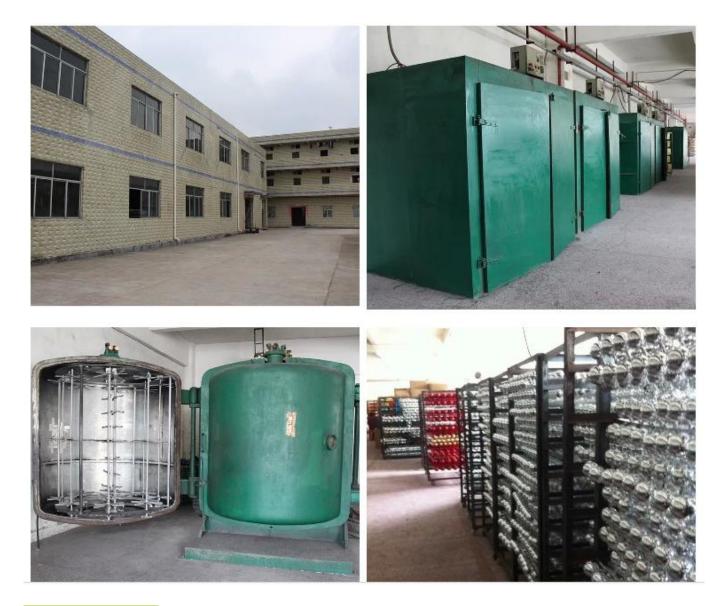

-|--------------------------------------------------------|
| Material:      | Plastic                                                |
| Diameter:      | 200mm                                                  |
| Moq:           | 500 pieces                                             |
| Packaging:     | Poly Bag                                               |
| Payment Term:  | L/C, T/t (30% deposit), Western Union,<br>PayPal, cash |
| Delivery time: | CIF, FOB Shenzhen, Express, by air                     |
| Certificate:   | REACH, RoHS, EN71, CE etc                              |





**GIFT BOX** 

GIFT BOX

**GIFT BOX** 







PVC TUBE

## Load:



**Production process:** 



1. Prototype

2. Oilling

3. Electroplating



4. Spraying

5. Drying

6. Assembling

## **Our factory:**



**Certification:** 

### CERTIFICATE



Show:



### **Company Profile:**

### ABOUT US



#### OUR ADVANTAGES

#### Sen Masine Christmas Arts (Shenzhen) Co., Ltd

is a China based manufacturer who is specializing in production of Christmas ball and Christmas tree

since 1996. We're committing to supplying good quality products with competitive prices for customers,

which also win us good reputation from the oversea markets.

#### Company's Advantages:

- 1. We are BSCI and SEDEX certified manufacturer. More certificates including ISO, ROHS, REACH, CE, EN71 are available.
- 2. With more than 20 years manufacturer experience and 10 years export experience
- 3. We are supplier of retail giants and famous brands such as TESCO, ALDI, QVC, CTS, BBB, KMART COCA-COLA etc.
- 4. We can produce 1