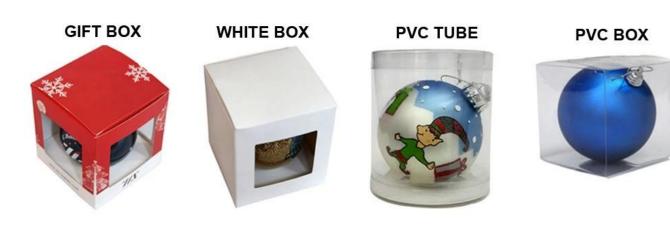

# **Product presentation:**





# **PRODUCT Specification:**

| Product Type:  | Christmas Unbreakable Ball                             |
|----------------|--------------------------------------------------------|
| Material:      | Plastic                                                |
| Diameter:      | 200mm                                                  |
| Moq:           | 500 pieces                                             |
| Packaging:     | Poly Bag                                               |
| Payment Term:  | L/C, T/t (30% deposit), Western Union,<br>PayPal, cash |
| Delivery time: | CIF, FOB Shenzhen, Express, by air                     |
| Certificate:   | REACH, RoHS, EN71, CE etc                              |





**GIFT BOX** 

GIFT BOX

**GIFT BOX** 







PVC TUBE

## Load:



**Production process:** 



1. Prototype

2. Oilling

3. Electroplating



4. Spraying

5. Drying

6. Assembling

## **Our factory:**



**Certification:** 

### CERTIFICATE



Show:



### **Company Profile:**

### ABOUT US



#### OUR ADVANTAGES

#### Sen Masine Christmas Arts (Shenzhen) Co., Ltd

is a China based manufacturer who is specializing in production of Christmas ball and Christmas tree

since 1996. We're committing to supplying good quality products with competitive prices for customers,

which also win us good reputation from the oversea markets.

#### Company's Advantages:

- 1. We are BSCI and SEDEX certified manufacturer. More certificates including ISO, ROHS, REACH, CE, EN71 are available.
- 2. With mor