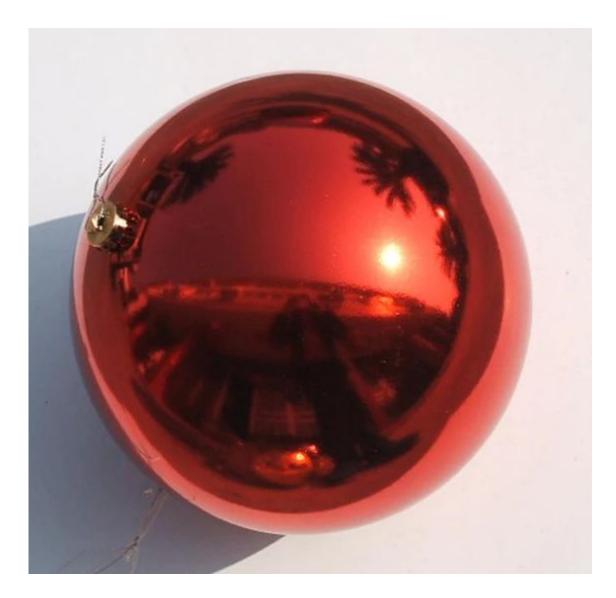

# **Product presentation:**





# **PRODUCT Specification:**

| Product Type:  | Christmas Unbreakable Ball                             |
|----------------|--------------------------------------------------------|
| Material:      | Plastic                                                |
| Diameter:      | 200mm                                                  |
| Moq:           | 500 pieces                                             |
| Packaging:     | Poly Bag                                               |
| Payment Term:  | L/C, T/t (30% deposit), Western Union,<br>PayPal, cash |
| Delivery time: | CIF, FOB Shenzhen, Express, by air                     |
| Certificate:   | REACH, RoHS, EN71, CE etc                              |





**GIFT BOX** 

GIFT BOX

**GIFT BOX** 







PVC TUBE

## Load:



**Productio