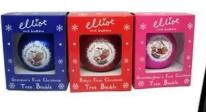

# **Product presentation:**





# **PRODUCT Specification:**

| Product Type:  | Christmas Unbreakable Ball                             |
|----------------|--------------------------------------------------------|
| Material:      | Plastic                                                |
| Diameter:      | 200mm                                                  |
| Moq:           | 500 pieces                                             |
| Packaging:     | Poly Bag                                               |
| Payment Term:  | L/C, T/t (30% deposit), Western Union,<br>PayPal, cash |
| Delivery time: | CIF, FOB Shenzhen, Express, by air                     |
| Certificate:   | REACH, RoHS, EN71, CE etc                              |





**GIFT BOX** 

GIFT BOX

**GIFT BOX** 







PVC TUBE

## Load:



**Production process:** 



1. Prototype

2. Oilling

3. Electroplating



4. Spraying

5. Drying

6. Assembling

## **Our factory:**



**Certification:** 

### CERTIFICATE



Show:



### **Company Profile:**

### ABOUT US



#### OUR ADVANTAGES

#### Sen Masine Christmas Arts (Shenzhen) Co., Ltd

is a China based manufacturer who is specializing in production of Christmas ball and Christmas tree

since 1996. We're committing to supplying good quality products with competitive prices for customers,

which also win us good reputation from the oversea markets.

#### Company's Advantages:

- 1. We are BSCI and SEDEX certified manufacturer. More certificates including ISO, ROHS, REACH, CE, EN71 are available.
- 2. With more than 20 years manufacturer experience and