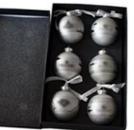

ct Type:         | Christmas Unbreakable Ornament                         |
|-----------------------|--------------------------------------------------------|
| Material:             | Plastic                                                |
| Diameter:             | 20 cm                                                  |
| Moq:                  | 1000 pcs                                               |
| Packaging:            | PP bag                                                 |
| Payment Term:         | L/C, T/t (30% deposit), Western Union,<br>PayPal, cash |
| <b>Delivery time:</b> | CIF, FOB Shenzhen, Express, by air                     |
| Certificate:          | REACH, RoHS, EN71, CE etc                              |







GIFT BOX

PVC TUBE





GIFT BOX



**GIFT BOX** 







### Load:



## **Production process:**



1. Prototype

2. Oilling

3. Electroplating



4. Spraying

5. Drying

6. Assembling

## **Our factory:**



**Certification:** 

### CERTIFICATE



Show:



#### **Company Profile:**

#### ABOUT US



#### OUR ADVANTAGES

#### Sen Masine Christmas Arts (Shenzhen) Co., Ltd

is a China based manufacturer who is specializing in production of Christmas ball and Christmas tree

since 1996. We're committing to supplying good quality products with competitive prices for customers,

which also win us good reputation from the oversea markets.

#### Company's Advantages:

- 1. We are BSCI and SEDEX certified manufacturer. More certificates including ISO, ROHS, REACH, CE, EN71 are available.
- 2. With more than 20 years manufacturer experience and 10 ye