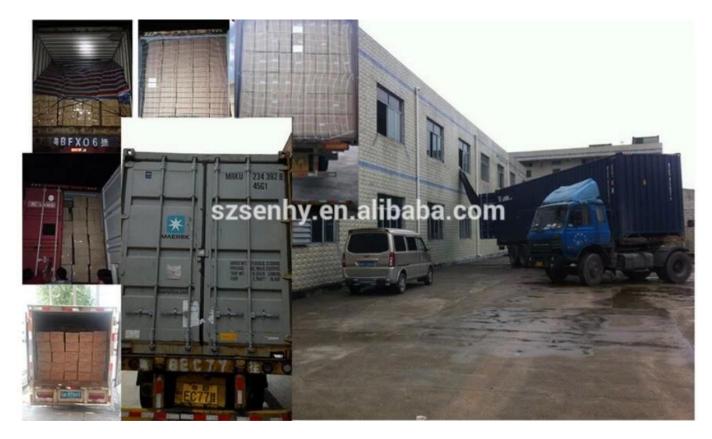

| Christmas Unbreakable Ornament                         |
|-----------------------|--------------------------------------------------------|
| Material:             | Plastic                                                |
| Diameter:             | 20 cm                                                  |
| Moq:                  | 1000 pcs                                               |
| Packaging:            | PP bag                                                 |
| Payment Term:         | L/C, T/t (30% deposit), Western Union,<br>PayPal, cash |
| <b>Delivery time:</b> | CIF, FOB Shenzhen, Express, by air                     |
| Certificate:          | REACH, RoHS, EN71, CE etc                              |







GIFT BOX

PVC TUBE





GIFT BOX



**GIFT BOX** 







### Load:



## **Production process:**



1. Prototype

2. Oilling

3. Electroplating



4. Spraying

5. Drying

6. Assembling

## **Our factory:**



**Certification:** 

### CERTIFICATE



Show:



#### **Company Profile:**

#### ABOUT US



#### OUR ADVANTAGES

#### Sen Masine Christmas Arts (Shenzhen) Co., Ltd

is a China based manufacturer who is specializing in production of Christmas ball and Christmas tree

since 1996. We're committing to supplying good quality products with competitive prices for customers,

which also win us good reputation from the oversea markets.

#### Company's Advantages:

- 1. We are BSCI and SEDEX certified manufacturer. More certificates including ISO, ROHS, REACH, CE, EN71 are available.
- 2. With more than 20 years manufacturer experience and 10 years export expe