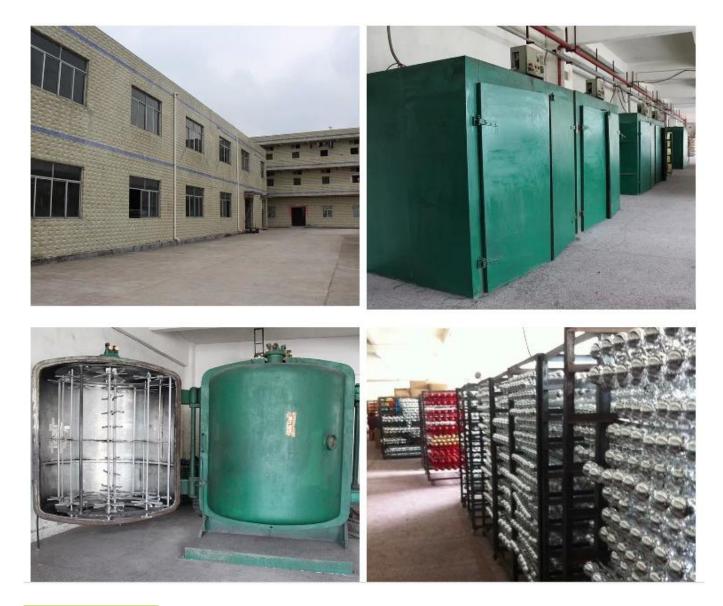

---|
| Material:             | Plastic                                                |
| Diameter:             | 20 cm                                                  |
| Moq:                  | 1000 pcs                                               |
| Packaging:            | PP bag                                                 |
| Payment Term:         | L/C, T/t (30% deposit), Western Union,<br>PayPal, cash |
| <b>Delivery time:</b> | CIF, FOB Shenzhen, Express, by air                     |
| Certificate:          | REACH, RoHS, EN71, CE etc                              |







GIFT BOX

PVC TUBE





GIFT BOX



**GIFT BOX** 







### Load:



## **Production process:**



1. Prototype

2. Oilling

3. Electroplating



4. Spraying

5. Drying

6. Assembling

## **Our factory:**



**Certification:** 

### CERTIFICATE



Show:



#### **Company Profile:**

#### ABOUT US



#### OUR ADVANTAGES

#### Sen Masine Christmas Arts (Shenzhen) Co., Ltd

is a China based manufacturer who is specializing in production of Christmas ball and Christmas tree

since 1996. We're committing to supplying good quality products with competitive prices for customers,

which also win us good reputation from the oversea markets.

#### Company's Advantages:

- 1. We are BSCI and SEDEX certified manufacturer. More certificates including ISO, ROHS, REACH, CE, EN71 are available.
- 2. With more than 20 years manufacturer experience and 10 years export experience
- 3. We are supplier of retail giants and famous brands such as TESCO, ALDI, QVC, CTS, BBB, KMART COCA-COLA etc.
- 4. We can produce