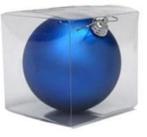

ODUCT Specification:**

| Product Type:         | Christmas Unbreakable Ornament                         |
|-----------------------|--------------------------------------------------------|
| Material:             | Plastic                                                |
| Diameter:             | 20 cm                                                  |
| Moq:                  | 1000 pcs                                               |
| Packaging:            | PP bag                                                 |
| Payment Term:         | L/C, T/t (30% deposit), Western Union,<br>PayPal, cash |
| <b>Delivery time:</b> | CIF, FOB Shenzhen, Express, by air                     |
| Certificate:          | REACH, RoHS, EN71, CE etc                              |







GIFT BOX

PVC TUBE





GIFT BOX



**GIFT BOX** 







### Load:



## **Production process:**



1. Prototype

2. Oilling

3. Electroplating



4. Spraying

5. Drying

6. Assembling

## **Our factory:**



**Certification:** 

### CERTIFICATE



Show:



#### **Company Profile:**

#### ABOUT US



#### OUR ADVANTAGES

#### Sen Masine Christmas Arts (Shenzhen) Co., Ltd

is a China based manufacturer who is specializing in production of Christmas ball and Christmas tree

since 1996. We're committing to supplying good quality products with competitive prices for customers,

which also win us good reputation from the oversea markets.

#### Company's Advantages:

- 1. We are BSCI and SEDEX certified manufacturer. More certificates including ISO, ROHS, REACH, CE, EN71 are available.
- 2. With more than 20 years ma