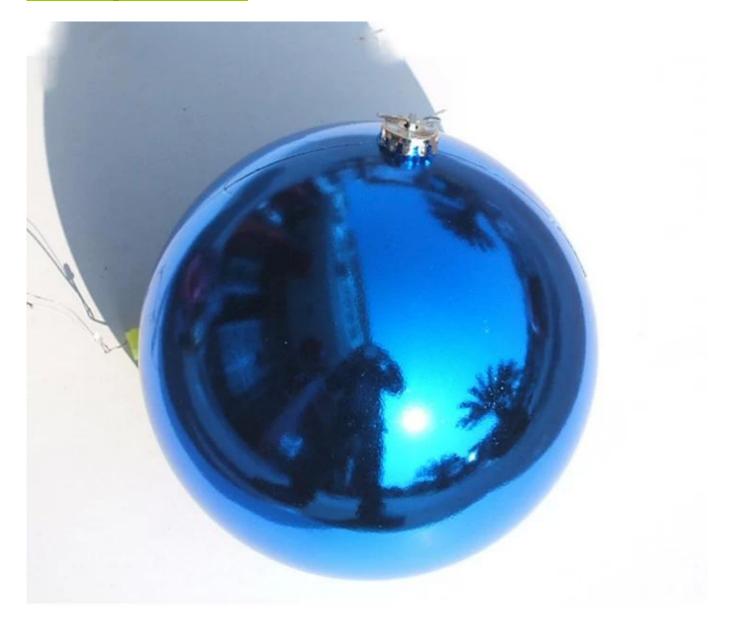

# **Product presentation:**

# **PRODUCT Specification:**

| Product Type:         | Christmas Unbreakable Ornament                         |
|-----------------------|--------------------------------------------------------|
| Material:             | Plastic                                                |
| Diameter:             | 20 cm                                                  |
| Moq:                  | 1000 pcs                                               |
| Packaging:            | PP bag                                                 |
| Payment Term:         | L/C, T/t (30% deposit), Western Union,<br>PayPal, cash |
| <b>Delivery time:</b> | CIF, FOB Shenzhen, Express, by air                     |
| Certificate:          | REACH, RoHS, EN71, CE etc                              |