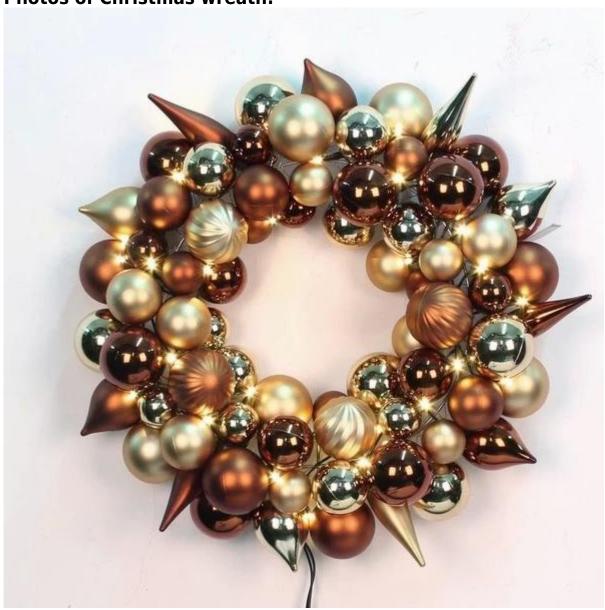

**Christmas Wreath** is one of our common products. It's wildly used for wall/door hanging decorative.

We produce decorative Christmas wreath ourselves, size from 20mm to 100mm. It could be customized as your design.

We're BSCI & SEDEX certified manufacturer. Our factory are committed to use environmental, safe and harmless materials for all of our products.

## **Photos of Christmas wreath:**



## **Specification:**

Name: Christmas wreath

Item No:SHY215612Material:PVC/PE

Color: colorful, can be customized

Technique: Handmade

Quality1. Third party inspection: Acceptablecontrol2. welcome to inspection yourself

&Inspection

Construction collapsible +led lights

Shipment: By sea or by air, Express by UPS/DHL/TNT/ARMAX /EMS and so on

Packing: 1pc/pp box, Standard export carton

Lead time: About 25days after order confirmation. (based on MOQ)

Sample 5-7days

production time:

**Price** FOB Shenzhen Yantian

OEM and 1). Customized Logo: Acceptable;

ODM: 2). Changing on material, color, shape: Acceptable;

3). Develop on artwork and sketch: Acceptable

Our

**Advantages** 1.any enquiry from you always can be replied at first

> 2.high quality and best price 3.punctual delivery