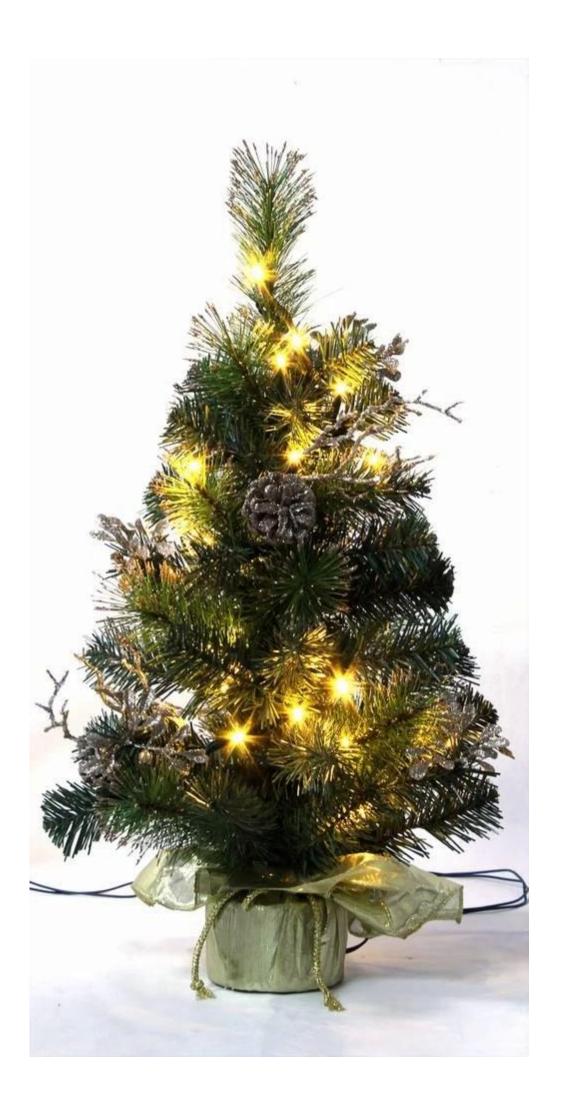

Description of Sample(s)

One(1) style of submitted sample(s) said to be: Christmas tree with LED light End Use: for Christmas decoration Country of Origin: China Country of Destination: EU

Date sample(s) Received 2012-07-12