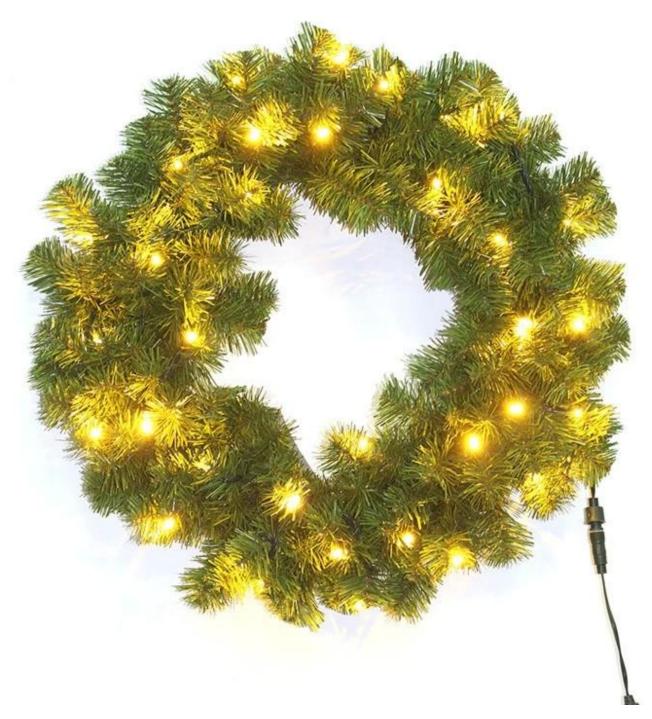

### **Photos of christmas Wreath with lights:**

## 24" Christmas Wreath with lights

<u>Christmas wreath</u> is one of our common products. It is widely used for wall hanging decoration/door.

Our Christmas wreaths to decorate their size from 20 mm 100 mm. It can be used as a custom to your design.