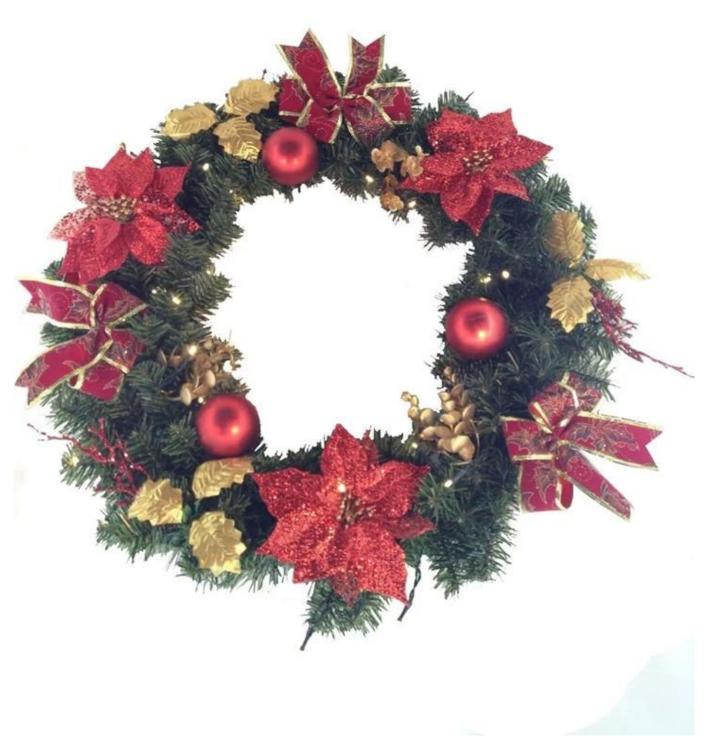

#### 24" Christmas Poinsettia Wreath

<u>Christmas wreath</u> Is one of our common products. It is widely used for wall hanging decoration/door.

Our Christmas wreaths to decorate their size from 20 mm 100 mm. It can be used as a custom to your design.

### **Photos of Christmas Poinsettia wreath:**

**Matched Christmas Poinsettia garland** 

# **Specifications:**

| Name:       | Christmas Poinsettia wreath |
|-------------|-----------------------------|
| Control no: | HL-160056                   |
| Material:   | PVC/poinsettia              |
| Colour:     | Colorful you can customize  |

| Technology:                   | Handmade                                                                                                                                                   |
|-------------------------------|------------------------------------------------------------------------------------------------------------------------------------------------------------|
| Quality                       | 1. Third party inspection: acceptable                                                                                                                      |
| control and inspection        | 2. Welcome to check their                                                                                                                                  |
| Construction                  | PVC + Poinsettia + bow                                                                                                                                     |
| Shipment:                     | By sea or air, Express by UPS/DHL/TNT/ARMAX/EMS                                                                                                            |
| Package:                      | 1pc/PP bags, 1 piece/ctn 56 * 9 * 56 cm                                                                                                                    |
| Lead time:                    | About 25-30 days after order confirmation. (Minimum order quantity)                                                                                        |
| Sample<br>production<br>time: | More than 5-7 days                                                                                                                                         |
| <b>Price</b>                  | FOB Yantian port in Shenzhen                                                                                                                               |
| OEM and ODM:                  | <ol> <li>Customized logo: acceptable;</li> <li>Changing materials, color, shape: acceptable;</li> <li>Developing artwork and sketch: acceptable</li> </ol> |
| Our                           |                                                                                                                                                            |
| advantages                    | 1. any query, select it from the first time, you can always answer                                                                                         |
|                               | 2. high quality and best price                                                                                                                             |
|                               | 3, punctual delivery time                                                                                                                                  |
|                               | 4. good service                                                                                                                                            |
|                               | 5. Welcome to the customer's design                                                                                                                        |
|                               | 6. you are welcome to visit our company and factory                                                                                                        |