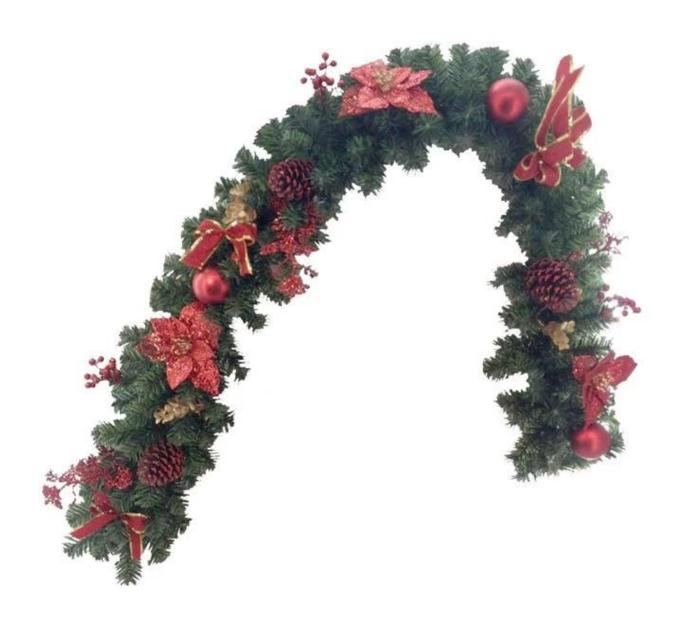

### **Photos of Christmas Poinsettia wreath:**

**Matched Christmas Poinsettia garland** 